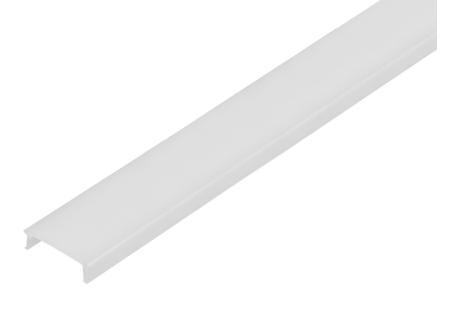

## PRODUCT DESCRIPTION

Lampshade for drywall recessed profile, AD-LP-6507 series. The cover made of milky polycarbonate thanks to which the inside of a profile is invisible. The lampshade is used for aesthetic finish and protection of a LED strip inside the aluminum profile.

The milky lampshade diffuses light points of the LED strip well without affecting the color of the light at the same time.

Available also in transparent and black version as well as in a set of 50.