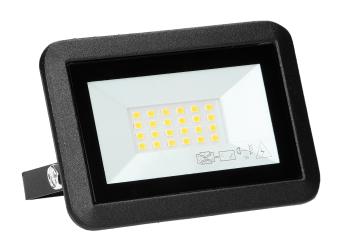

## PRODUCT DESCRIPTION

BULLED floodlight is suitable for use both - at home and in industrial areas (e.g. garages, halls). Its light source in form of SMD LEDs, emits light in a natural white color suitable for lighting rooms with a lot of glazing and steel. Neutral light is also used to illuminate facades or gardens, so BULLED floodlight will be perfect to provide light to outdoor spaces like: car parks, entrances to property, building walls, or to illuminate advertisements, etc. High ingress protection rating IP65 ensures its resistance to dust, dirt and water, and the use of aluminum and glass for the production guarantees resistance to all harsh weather conditions. The

product comes with a connection block, instead of a power cord, which ensures a neat and hermetic connection with the power supply.

## General information:

| Luminous flux:                               | 1600 lm                                    |
|----------------------------------------------|--------------------------------------------|
| Rated power:                                 | 20 W                                       |
| ight source:                                 | LED SMD                                    |
| Degree of protection (IP):                   | 65                                         |
| Colour temperature:                          | 4000K                                      |
| Nominal voltage:                             | 230V~, 50Hz                                |
| Colour:                                      | black                                      |
| Solar panel:                                 | No                                         |
| Dimensions - depth:                          | 82 mm                                      |
| Dimensions - height:                         | 43 mm                                      |
| Other features:                              | connection block instead of the power cord |
| Colour rendering index CRI:                  | >80                                        |
| Control of the motion sensor:                | No                                         |
| Adjustable daylight sensor (LUX):            | No                                         |
| Adjustable time setting (TIME):              | No                                         |
| Adjustment of motion detection range (SENS): | No                                         |