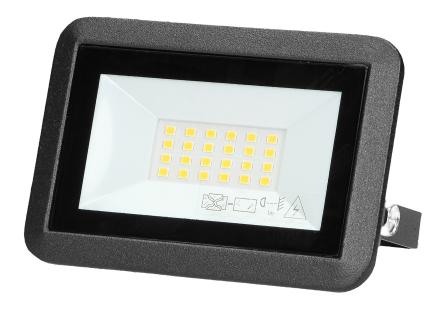

## BULLED 20W floodlight 1600lm, IP65, 4000K, aluminium + glass

Marka: ADVITI | Symbol: AD-NL-6136BL4 | Ean: 5908254817311

**Adviti** 

## PRODUCT DESCRIPTION

BULLED floodlight is suitable for use both - at home and in industrial areas (e.g. garages, halls). Its light source in form of SMD LEDs, emits light in a natural white color suitable for lighting rooms with a lot of glazing and steel. Neutral light is also used to illuminate facades or gardens, so BULLED floodlight will be perfect to provide light to outdoor spaces like: car parks, entrances to property, building walls, or to illuminate advertisements, etc. High ingress protection rating IP65 ensures its resistance to dust, dirt and water, and the use of aluminum and glass for the production guarantees resistance to all harsh weather conditions. The

product comes with a connection block, instead of a power cord, which ensures a neat and hermetic connection with the power supply.