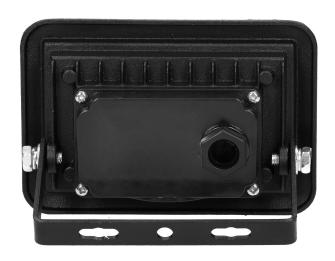

product comes with a connection block, instead of a power cord, which ensures a neat and hermetic connection with the power supply.