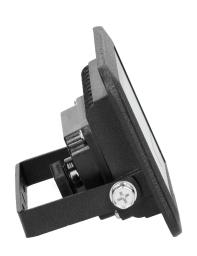

## BULLED 20W floodlight 1600lm, IP65, 4000K, aluminium + glass

Marka: ADVITI | Symbol: AD-NL-6136BL4 | Ean: 5908254817311

**Adviti** 

## PRODUCT DESCRIPTION

BULLED floodlight is suitable for use both - at home and in industrial areas (e.g. garages, halls). Its light source in form of SMD LEDs, emits light in a natural white color suitable for lighting rooms with a lot of glazing and steel. Neutral light is also used to illuminate facades or gardens, so BULLED floodlight will be perfect to provide light to outdoor spaces like: car parks, entrances to property, building walls, or to illuminate advertisements, etc. High ingress protection rating IP65 ensures its resistance to dust, dirt and water, and the use of aluminum and glass for the production guarantees resistance to all harsh weather conditions. The

product comes with a connection block, instead of a power cord, which ensures a neat and hermetic connection with the power supply.