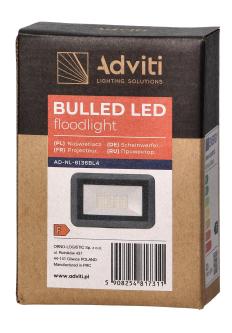

## PRODUCT DESCRIPTION

BULLED floodlight is suitable for use both - at home and in industrial areas (e.g. garages, halls). Its light source in form of SMD LEDs, emits light in a natural white color suitable for lighting rooms with a lot of glazing and steel. Neutral light is also used to illuminate facades or gardens, so BULLED floodlight will be perfect to provide light to outdoor spaces like: car parks, entrances to property, building walls, or to illuminate advertisements, etc. High ingress protection rating IP65 ensures its resistance to dust, dirt and water, and the use of aluminum and glass for the production guarantees resistance to all harsh weather conditions. The

product comes with a connection block, instead of a power cord, which ensures a neat and hermetic connection with the power supply.

## General information:

| Luminous flux:                               | 1600 lm                                    |
|----------------------------------------------|--------------------------------------------|
| Rated power:                                 | 20 W                                       |
| ight source:                                 | LED SMD                                    |
| Degree of protection (IP):                   | 65                                         |
| Colour temperature:                          | 4000K                                      |
| Nominal voltage:                             | 230V~, 50Hz                                |
| Colour:                                      | black                                      |
| Solar panel:                                 | No                                         |
| Dimensions - depth:                          | 82 mm                                      |
| Dimensions - height:                         | 43 mm                                      |
| Other features:                              | connection block instead of the power cord |
| Colour rendering index CRI:                  | >80                                        |
| Control of the motion sensor:                | No                                         |
| Adjustable daylight sensor (LUX):            | No                                         |
| Adjustable time setting (TIME):              | No                                         |
| Adjustment of motion detection range (SENS): | No                                         |