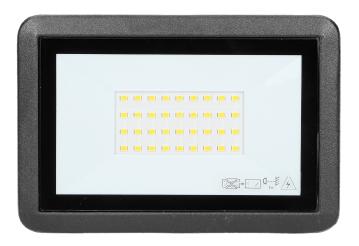

## BULLED 30W floodlight 2400lm, IP65, 4000K, aluminium + glass

Adviti

Marka: ADVITI | Symbol: AD-NL-6137BL4 | Ean: 5908254817328

## **PRODUCT DESCRIPTION**

BULLED floodlight is suitable for use both - at home and in industrial areas (e.g. garages, halls). Its light source in form of SMD LEDs, emits light in a natural white color suitable for lighting rooms with a lot of glazing and steel. Neutral light is also used to illuminate facades or gardens, so BULLED floodlight will be perfect to provide light to outdoor spaces like: car parks, entrances to property, building walls, or to illuminate advertisements, etc. High ingress protection rating IP65 ensures its resistance to dust, dirt and water, and the use of aluminum and glass for the production guarantees resistance to all harsh weather conditions. The

## General information:

| Luminous flux:                | 2400 lm                                    |
|-------------------------------|--------------------------------------------|
| Rated power:                  | 30 W                                       |
| Light source:                 | LED SMD                                    |
| Degree of protection (IP):    | 65                                         |
| Colour temperature:           | 4000                                       |
| Nominal voltage:              | 230V~, 50Hz                                |
| Colour:                       | black                                      |
| Solar panel:                  | No                                         |
| Dimensions - depth:           | 105 mm                                     |
| Dimensions - width:           | 155 mm                                     |
| Dimensions - height:          | 43 mm                                      |
| Other features:               | connection block instead of the power cord |
| Colour rendering index CRI:   | >80                                        |
| Control of the motion sensor: | No                                         |