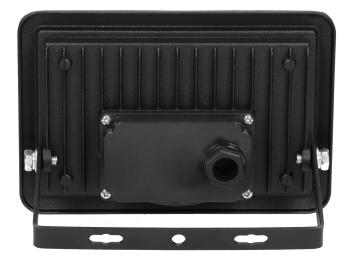

product comes with a connection block, instead of a power cord, which ensures a neat and hermetic connection with the power supply.