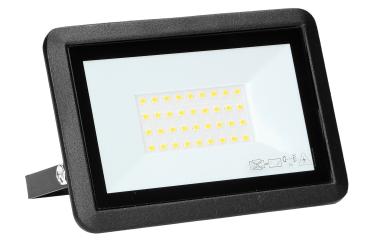

## BULLED 30W floodlight 2400lm, IP65, 4000K, aluminium + glass

Adviti

Marka: ADVITI | Symbol: AD-NL-6137BL4 | Ean: 5908254817328

## **PRODUCT DESCRIPTION**

BULLED floodlight is suitable for use both - at home and in industrial areas (e.g. garages, halls). Its light source in form of SMD LEDs, emits light in a natural white color suitable for lighting rooms with a lot of glazing and steel. Neutral light is also used to illuminate facades or gardens, so BULLED floodlight will be perfect to provide light to outdoor spaces like: car parks, entrances to property, building walls, or to illuminate advertisements, etc. High ingress protection rating IP65 ensures its resistance to dust, dirt and water, and the use of aluminum and glass for the production guarantees resistance to all harsh weather conditions. The

## General information:

| Luminous flux:                | 2400 lm                                    |
|-------------------------------|--------------------------------------------|
| Rated power:                  | 30 W                                       |
| Light source:                 | LED SMD                                    |
| Degree of protection (IP):    | 65                                         |
| Colour temperature:           | 4000                                       |
| Nominal voltage:              | 230V~, 50Hz                                |
| Colour:                       | black                                      |
| Solar panel:                  | No                                         |
| Dimensions - depth:           | 105 mm                                     |
| Dimensions - width:           | 155 mm                                     |
| Dimensions - height:          | 43 mm                                      |
| Other features:               | connection block instead of the power cord |
| Colour rendering index CRI:   | >80                                        |
| Control of the motion sensor: | No                                         |