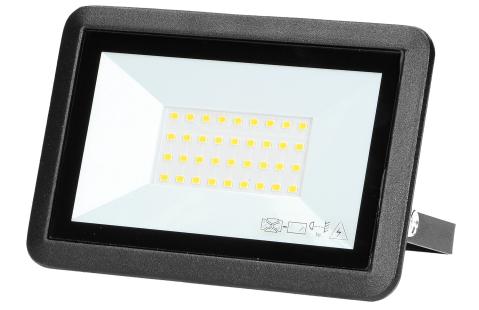

## BULLED 30W floodlight 2400lm, IP65, 4000K, aluminium + glass

Adviti

Marka: ADVITI | Symbol: AD-NL-6137BL4 | Ean: 5908254817328

## **PRODUCT DESCRIPTION**

BULLED floodlight is suitable for use both - at home and in industrial areas (e.g. garages, halls). Its light source in form of SMD LEDs, emits light in a natural white color suitable for lighting rooms with a lot of glazing and steel. Neutral light is also used to illuminate facades or gardens, so BULLED floodlight will be perfect to provide light to outdoor spaces like: car parks, entrances to property, building walls, or to illuminate advertisements, etc. High ingress protection rating IP65 ensures its resistance to dust, dirt and water, and the use of aluminum and glass for the production guarantees resistance to all harsh weather conditions. The

## General information:

| Luminous flux:                | 2400 lm                                    |
|-------------------------------|--------------------------------------------|
| Rated power:                  | 30 W                                       |
| Light source:                 | LED SMD                                    |
| Degree of protection (IP):    | 65                                         |
| Colour temperature:           | 4000                                       |
| Nominal voltage:              | 230V~, 50Hz                                |
| Colour:                       | black                                      |
| Solar panel:                  | No                                         |
| Dimensions - depth:           | 105 mm                                     |
| Dimensions - width:           | 155 mm                                     |
| Dimensions - height:          | 43 mm                                      |
| Other features:               | connection block instead of the power cord |
| Colour rendering index CRI:   | >80                                        |
| Control of the motion sensor: | No                                         |