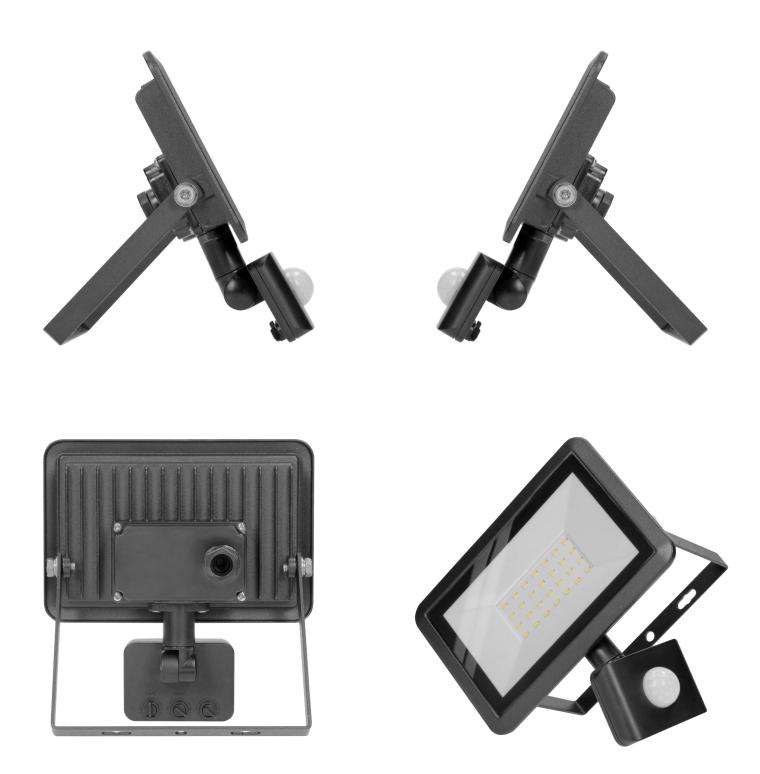

## **PRODUCT DESCRIPTION**

BULLED S floodlight is suitable for use both - at home and in industrial areas (e.g. garages, halls). Its light source in form of SMD LEDs, emits light in a natural white color suitable for lighting rooms with a lot of glazing and steel. Neutral light is also used to illuminate facades or gardens, so BULLED floodlight will be perfect to provide light to outdoor spaces like: car parks, entrances to property, building walls, or to illuminate advertisements, etc. IP44 ingress protection rating ensures its sufficient resistance to dust, dirt and water, and the use of aluminum and glass for the production guarantees resistance to all harsh weather conditions. The

device has a built-in PIR sensor that reacts to motion and allows to set the lighting time according to your preferences. The maximum detection range is 8 meters, and the time setting varies from 10 +/- seconds to 10 +/- minutes. The product comes with a connection block, instead of a power cord, which ensures a neat and hermetic connection with the power supply.