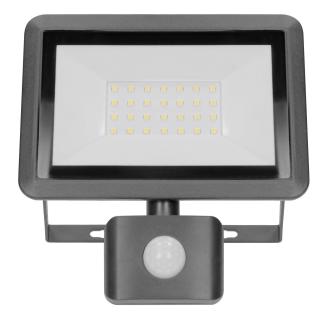

## **PRODUCT DESCRIPTION**

BULLED S floodlight is suitable for use both - at home and in industrial areas (e.g. garages, halls). Its light source in form of SMD LEDs, emits light in a natural white color suitable for lighting rooms with a lot of glazing and steel. Neutral light is also used to illuminate facades or gardens, so BULLED floodlight will be perfect to provide light to outdoor spaces like: car parks, entrances to property, building walls, or to illuminate advertisements, etc. IP44 ingress protection rating ensures its sufficient resistance to dust, dirt and water, and the use of aluminum and glass for the production guarantees resistance to all harsh weather conditions. The

device has a built-in PIR sensor that reacts to motion and allows to set the lighting time according to your preferences. The maximum detection range is 8 meters, and the time setting varies from 10 +/- seconds to 10 +/- minutes. The product comes with a connection block, instead of a power cord, which ensures a neat and hermetic connection with the power supply.