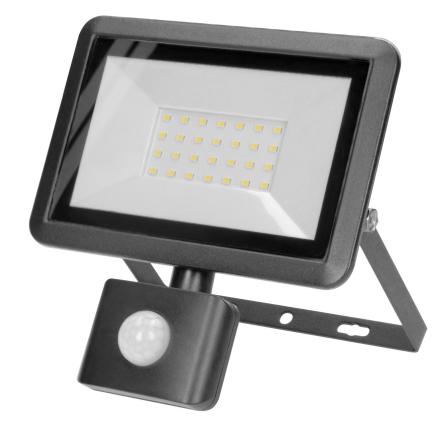

## **PRODUCT DESCRIPTION**

BULLED S floodlight is suitable for use both - at home and in industrial areas (e.g. garages, halls). Its light source in form of SMD LEDs, emits light in a natural white color suitable for lighting rooms with a lot of glazing and steel. Neutral light is also used to illuminate facades or gardens, so BULLED floodlight will be perfect to provide light to outdoor spaces like: car parks, entrances to property, building walls, or to illuminate advertisements, etc. IP44 ingress protection rating ensures its sufficient resistance to dust, dirt and water, and the use of aluminum and glass for the production guarantees resistance to all harsh weather conditions. The

device has a built-in PIR sensor that reacts to motion and allows to set the lighting time according to your preferences. The maximum detection range is 8 meters, and the time setting varies from 10 +/- seconds to 10 +/- minutes. The product comes with a connection block, instead of a power cord, which ensures a neat and hermetic connection with the power supply.