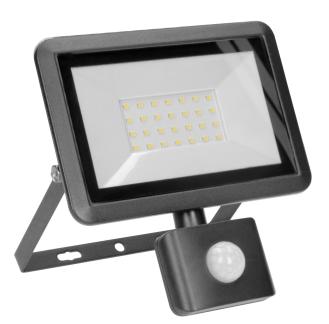

## **PRODUCT DESCRIPTION**

BULLED S floodlight is suitable for use both - at home and in industrial areas (e.g. garages, halls). Its light source in form of SMD LEDs, emits light in a natural white color suitable for lighting rooms with a lot of glazing and steel. Neutral light is also used to illuminate facades or gardens, so BULLED floodlight will be perfect to provide light to outdoor spaces like: car parks, entrances to property, building walls, or to illuminate advertisements, etc. IP44 ingress protection rating ensures its sufficient resistance to dust, dirt and water, and the use of aluminum and glass for the production guarantees resistance to all harsh weather conditions. The

device has a built-in PIR sensor that reacts to motion and allows to set the lighting time according to your preferences. The maximum detection range is 8 meters, and the time setting varies from 10 +/- seconds to 10 +/- minutes. The product comes with a connection block, instead of a power cord, which ensures a neat and hermetic connection with the power supply.