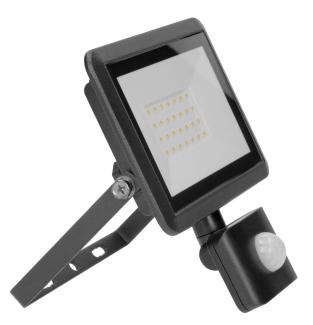

## BULLED S 30W floodlight with PIR, 2400lm, IP44, 4000K, aluminium + glass

**A**dviti

Marka: ADVITI | Symbol: AD-NL-6137BLR4 | Ean: 5908254817335

## **PRODUCT DESCRIPTION**

BULLED S floodlight is suitable for use both - at home and in industrial areas (e.g. garages, halls). Its light source in form of SMD LEDs, emits light in a natural white color suitable for lighting rooms with a lot of glazing and steel. Neutral light is also used to illuminate facades or gardens, so BULLED floodlight will be perfect to provide light to outdoor spaces like: car parks, entrances to property, building walls, or to illuminate advertisements, etc. IP44 ingress protection rating ensures its sufficient resistance to dust, dirt and water, and the use of aluminum and glass for the production guarantees resistance to all harsh weather conditions. The

device has a built-in PIR sensor that reacts to motion and allows to set the lighting time according to your preferences. The maximum detection range is 8 meters, and the time setting varies from 10 +/- seconds to 10 +/- minutes. The product comes with a connection block, instead of a power cord, which ensures a neat and hermetic connection with the power supply.