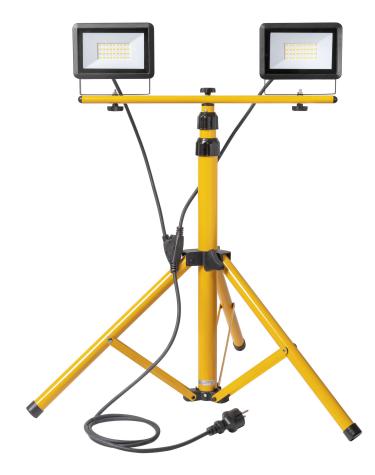

## PRODUCT DESCRIPTION

A ready lighting set including 2 pieces of BULLED 50W floodlights, a tripod and a cable. These floodlights are designed to provide lighting in houses and indoor areas, such as halls, garages. They are also suitable for outdoor use as lighting for parking areas, gardens, building, fences and billboards, etc. Built-in LED SMD diodes constitute the source of light. High ingress protection level IP65 secures floodlights against access of dust, dirt and water. Telescopic tripod has got smooth height adjustment - up to 150cm. It allows to direct the light anywhere you need. The set is simple in installation. The cable is 2m long.