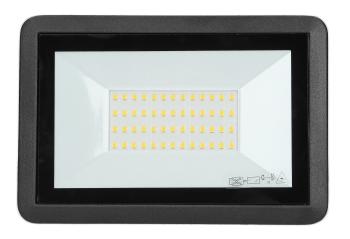

## BULLED 50W floodlight 4000lm, IP65, 4000K, aluminium + glass

Adviti

Marka: ADVITI | Symbol: AD-NL-6138BL4 | Ean: 5908254817342

## **PRODUCT DESCRIPTION**

BULLED floodlight is suitable for use both - at home and in industrial areas (e.g. garages, halls). Its light source in form of SMD LEDs, emits light in a natural white color suitable for lighting rooms with a lot of glazing and steel. Neutral light is also used to illuminate facades or gardens, so BULLED floodlight will be perfect to provide light to outdoor spaces like: car parks, entrances to property, building walls, or to illuminate advertisements, etc. High ingress protection rating IP65 ensures its resistance to dust, dirt and water, and the use of aluminum and glass for the production guarantees resistance to all harsh weather conditions. The

## General information:

| Luminous flux:                | 4000 lm                                |
|-------------------------------|----------------------------------------|
| Rated power:                  | 50 W                                   |
| Light source:                 | LED SMD                                |
| Degree of protection (IP):    | 65                                     |
| Colour temperature:           | 4000                                   |
| Nominal voltage:              | 230V~, 50Hz                            |
| Colour:                       | black                                  |
| Solar panel:                  | No                                     |
| Dimensions - depth:           | 129 mm                                 |
| Dimensions - width:           | 190 mm                                 |
| Dimensions - height:          | 46 mm                                  |
| Other features:               | connection block instead of power wire |
| Colour rendering index CRI:   | >80                                    |
| Control of the motion sensor: | No                                     |