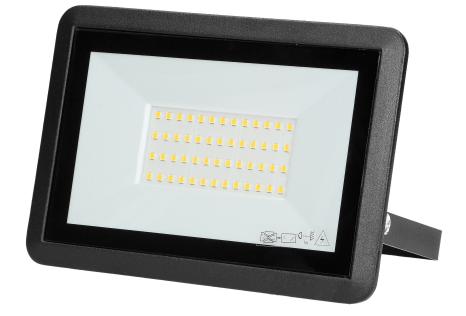

## BULLED 50W floodlight 4000lm, IP65, 4000K, aluminium + glass

Adviti

Marka: ADVITI | Symbol: AD-NL-6138BL4 | Ean: 5908254817342

## **PRODUCT DESCRIPTION**

BULLED floodlight is suitable for use both - at home and in industrial areas (e.g. garages, halls). Its light source in form of SMD LEDs, emits light in a natural white color suitable for lighting rooms with a lot of glazing and steel. Neutral light is also used to illuminate facades or gardens, so BULLED floodlight will be perfect to provide light to outdoor spaces like: car parks, entrances to property, building walls, or to illuminate advertisements, etc. High ingress protection rating IP65 ensures its resistance to dust, dirt and water, and the use of aluminum and glass for the production guarantees resistance to all harsh weather conditions. The

## General information:

| Luminous flux:                | 4000 lm                                |
|-------------------------------|----------------------------------------|
| Rated power:                  | 50 W                                   |
| Light source:                 | LED SMD                                |
| Degree of protection (IP):    | 65                                     |
| Colour temperature:           | 4000                                   |
| Nominal voltage:              | 230V~, 50Hz                            |
| Colour:                       | black                                  |
| Solar panel:                  | No                                     |
| Dimensions - depth:           | 129 mm                                 |
| Dimensions - width:           | 190 mm                                 |
| Dimensions - height:          | 46 mm                                  |
| Other features:               | connection block instead of power wire |
| Colour rendering index CRI:   | >80                                    |
| Control of the motion sensor: | No                                     |