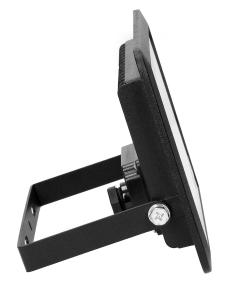

## General information:

| Luminous flux:                | 4000 lm                                |
|-------------------------------|----------------------------------------|
| Rated power:                  | 50 W                                   |
| Light source:                 | LED SMD                                |
| Degree of protection (IP):    | 65                                     |
| Colour temperature:           | 4000                                   |
| Nominal voltage:              | 230V~, 50Hz                            |
| Colour:                       | black                                  |
| Solar panel:                  | No                                     |
| Dimensions - depth:           | 129 mm                                 |
| Dimensions - width:           | 190 mm                                 |
| Dimensions - height:          | 46 mm                                  |
| Other features:               | connection block instead of power wire |
| Colour rendering index CRI:   | >80                                    |
| Control of the motion sensor: | No                                     |