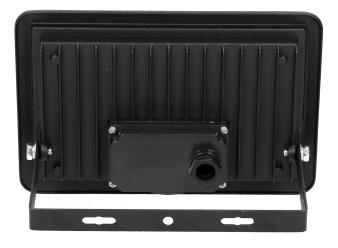

product comes with a connection block, instead of a power cord, which ensures a neat and hermetic connection with the power supply.

## General information:

| Luminous flux:                | 4000 lm                                |
|-------------------------------|----------------------------------------|
| Rated power:                  | 50 W                                   |
| Light source:                 | LED SMD                                |
| Degree of protection (IP):    | 65                                     |
| Colour temperature:           | 4000                                   |
| Nominal voltage:              | 230V~, 50Hz                            |
| Colour:                       | black                                  |
| Solar panel:                  | No                                     |
| Dimensions - depth:           | 129 mm                                 |
| Dimensions - width:           | 190 mm                                 |
| Dimensions - height:          | 46 mm                                  |
| Other features:               | connection block instead of power wire |
| Colour rendering index CRI:   | >80                                    |
| Control of the motion sensor: | No                                     |