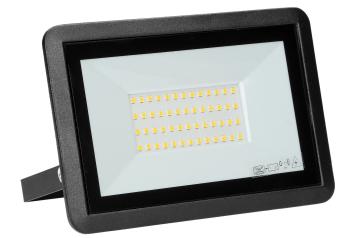

## BULLED 50W floodlight 4000lm, IP65, 4000K, aluminium + glass

Adviti

Marka: ADVITI | Symbol: AD-NL-6138BL4 | Ean: 5908254817342

## **PRODUCT DESCRIPTION**

BULLED floodlight is suitable for use both - at home and in industrial areas (e.g. garages, halls). Its light source in form of SMD LEDs, emits light in a natural white color suitable for lighting rooms with a lot of glazing and steel. Neutral light is also used to illuminate facades or gardens, so BULLED floodlight will be perfect to provide light to outdoor spaces like: car parks, entrances to property, building walls, or to illuminate advertisements, etc. High ingress protection rating IP65 ensures its resistance to dust, dirt and water, and the use of aluminum and glass for the production guarantees resistance to all harsh weather conditions. The

## General information:

| Luminous flux:                | 4000 lm                                |
|-------------------------------|----------------------------------------|
| Rated power:                  | 50 W                                   |
| Light source:                 | LED SMD                                |
| Degree of protection (IP):    | 65                                     |
| Colour temperature:           | 4000                                   |
| Nominal voltage:              | 230V~, 50Hz                            |
| Colour:                       | black                                  |
| Solar panel:                  | No                                     |
| Dimensions - depth:           | 129 mm                                 |
| Dimensions - width:           | 190 mm                                 |
| Dimensions - height:          | 46 mm                                  |
| Other features:               | connection block instead of power wire |
| Colour rendering index CRI:   | >80                                    |
| Control of the motion sensor: | No                                     |