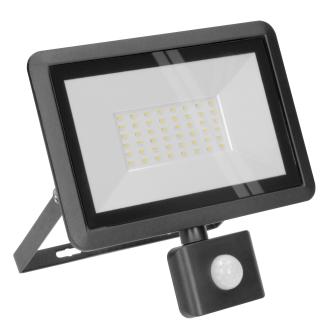

## BULLED S 50W floodlight with PIR, 4000lm, IP44, 4000K, aluminium + glass

Adviti

Marka: ADVITI | Symbol: AD-NL-6138BLR4 | Ean: 5908254817359

## **PRODUCT DESCRIPTION**

BULLED S floodlight is suitable for use both - at home and in industrial areas (e.g. garages, halls). Its light source in form of SMD LEDs, emits light in a natural white color suitable for lighting rooms with a lot of glazing and steel. Neutral light is also used to illuminate facades or gardens, so BULLED floodlight will be perfect to provide light to outdoor spaces like: car parks, entrances to property, building walls, or to illuminate advertisements, etc. IP44 ingress protection rating ensures its sufficient resistance to dust, dirt and water, and the use of aluminum and glass for the production guarantees resistance to all harsh weather conditions. The

device has a built-in PIR sensor that reacts to motion and allows to set the lighting time according to your preferences. The maximum detection range is 8 meters, and the time setting varies from 10 +/- seconds to 10 +/- minutes. The product comes with a connection block, instead of a power cord, which ensures a neat and hermetic connection with the power supply.