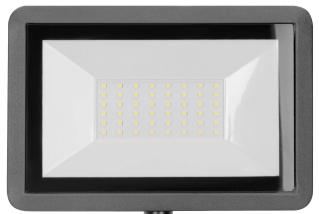

## **PRODUCT DESCRIPTION**

BULLED S floodlight is suitable for use both - at home and in industrial areas (e.g. garages, halls). Its light source in form of SMD LEDs, emits light in a natural white color suitable for lighting rooms with a lot of glazing and steel. Neutral light is also used to illuminate facades or gardens, so BULLED floodlight will be perfect to provide light to outdoor spaces like: car parks, entrances to property, building walls, or to illuminate advertisements, etc. IP44 ingress protection rating ensures its sufficient resistance to dust, dirt and water, and the use of aluminum and glass for the production guarantees resistance to all harsh weather conditions. The