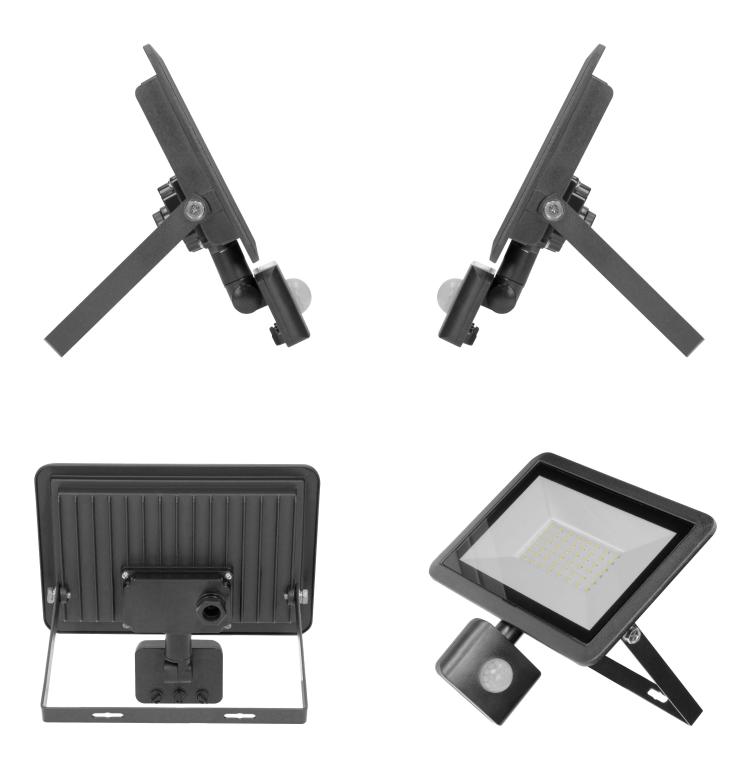

## **PRODUCT DESCRIPTION**

BULLED S floodlight is suitable for use both - at home and in industrial areas (e.g. garages, halls). Its light source in form of SMD LEDs, emits light in a natural white color suitable for lighting rooms with a lot of glazing and steel. Neutral light is also used to illuminate facades or gardens, so BULLED floodlight will be perfect to provide light to outdoor spaces like: car parks, entrances to property, building walls, or to illuminate advertisements, etc. IP44 ingress protection rating ensures its sufficient resistance to dust, dirt and water, and the use of aluminum and glass for the production guarantees resistance to all harsh weather conditions. The

device has a built-in PIR sensor that reacts to motion and allows to set the lighting time according to your preferences. The maximum detection range is 8 meters, and the time setting varies from 10 +/- seconds to 10 +/- minutes. The product comes with a connection block, instead of a power cord, which ensures a neat and hermetic connection with the power supply.

## General information:

| Luminous flux:                                                                                                                                                      | 4000 lm                                       |
|---------------------------------------------------------------------------------------------------------------------------------------------------------------------|-----------------------------------------------|
| Rated power:                                                                                                                                                        | 50 W                                          |
| Light source:                                                                                                                                                       | LED SMD                                       |
| Degree of protection (IP):                                                                                                                                          | 44                                            |
| Colour temperature:                                                                                                                                                 | 4000                                          |
| Nominal voltage:                                                                                                                                                    | 230V~, 50Hz                                   |
| Colour:                                                                                                                                                             | black                                         |
| Solar panel:                                                                                                                                                        | No                                            |
| Dimensions - depth:                                                                                                                                                 | 76 mm                                         |
| Dimensions - width:                                                                                                                                                 | 190 mm                                        |
| Dimensions - height:                                                                                                                                                | 185 mm                                        |
| Other features:                                                                                                                                                     | connection block instead of the power cord    |
| Colour rendering index CDI                                                                                                                                          |                                               |
| Colour rendering index CRI:                                                                                                                                         | >80                                           |
| Detection angle:                                                                                                                                                    | >80<br>120°                                   |
|                                                                                                                                                                     |                                               |
| Detection angle:                                                                                                                                                    | 120°                                          |
| Detection angle:<br>Control of the motion sensor:                                                                                                                   | 120°<br>Yes                                   |
| Detection angle:<br>Control of the motion sensor:<br>Type of sensor:                                                                                                | 120°<br>Yes<br>PIR                            |
| Detection angle:<br>Control of the motion sensor:<br>Type of sensor:<br>Detection range:                                                                            | 120°<br>Yes<br>PIR<br>4-8 m                   |
| Detection angle:<br>Control of the motion sensor:<br>Type of sensor:<br>Detection range:<br>Adjustable daylight sensor (LUX):                                       | 120°<br>Yes<br>PIR<br>4-8 m<br>Yes            |
| Detection angle:   Control of the motion sensor:   Type of sensor:   Detection range:   Adjustable daylight sensor (LUX):   Daylight sensor adjustment range (LUX): | 120°   Yes   PIR   4-8 m   Yes   <10 LUX~2000 |