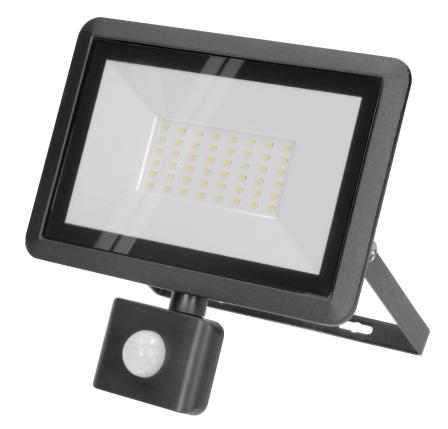

## BULLED S 50W floodlight with PIR, 4000lm, IP44, 4000K, aluminium + glass

Adviti

Marka: ADVITI | Symbol: AD-NL-6138BLR4 | Ean: 5908254817359

## **PRODUCT DESCRIPTION**

BULLED S floodlight is suitable for use both - at home and in industrial areas (e.g. garages, halls). Its light source in form of SMD LEDs, emits light in a natural white color suitable for lighting rooms with a lot of glazing and steel. Neutral light is also used to illuminate facades or gardens, so BULLED floodlight will be perfect to provide light to outdoor spaces like: car parks, entrances to property, building walls, or to illuminate advertisements, etc. IP44 ingress protection rating ensures its sufficient resistance to dust, dirt and water, and the use of aluminum and glass for the production guarantees resistance to all harsh weather conditions. The

device has a built-in PIR sensor that reacts to motion and allows to set the lighting time according to your preferences. The maximum detection range is 8 meters, and the time setting varies from 10 +/- seconds to 10 +/- minutes. The product comes with a connection block, instead of a power cord, which ensures a neat and hermetic connection with the power supply.