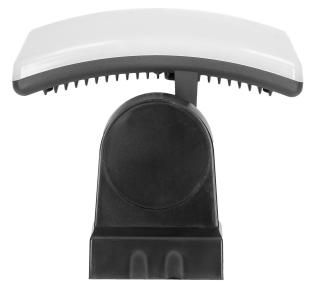

angle to the room conditions (horizontally 180 °, vertically 125 °). High degree of ingress protection IP65 protects the floodlight against the ingress of water, dust and dirt, which is why this product will withstand even the most difficult weather conditions ( $-20 \sim +40$  °C). Available colors: white or black.