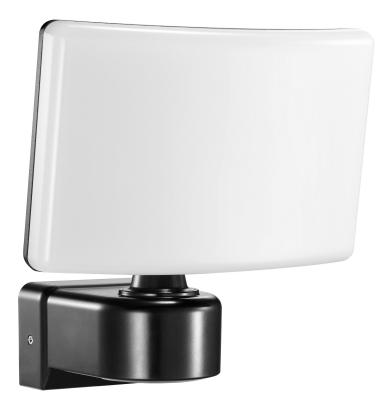

## **PRODUCT DESCRIPTION**

Garden floodlight intended for outdoor installation, as parking and garden lighting, or to provide light to building facades, advertisements, etc. It can also be used indoors, e.g. in garages, halls. Its simple shape and wide lampshade without any frame, make the floodlight look good on buildings decorated in various styles. The light source in form of SMD LED diodes, guarantee high energy efficiency and long life of the device. Rated power of the presented floodlight is 30W and it emits light with the luminous flux of 2200 lm. It shines with a natural white color, with a temperature of 4000K. The movable housing allows to adjust the lighting

angle to the room conditions (horizontally 180 °, vertically 125 °). High degree of ingress protection IP65 protects the floodlight against the ingress of water, dust and dirt, which is why this product will withstand even the most difficult weather conditions ( $-20 \sim +40$  °C). Available colors: white or black.