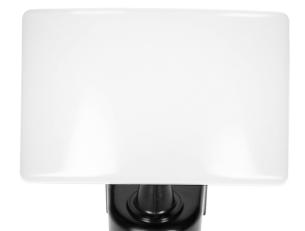

## **PRODUCT DESCRIPTION**

Garden floodlight intended for outdoor installation, as parking and garden lighting, or to provide light to building facades, advertisements, etc. It can also be used indoors, e.g. in garages, halls. Its simple shape and wide lampshade without any frame, make the floodlight look good on buildings decorated in various styles. The light source in form of SMD LED diodes, guarantee high energy efficiency and long life of the device. Rated power of the presented floodlight is 30W and it emits light with the luminous flux of 2200 lm. It shines with a natural white color, with a temperature of 4000K. The movable housing allows to adjust the lighting