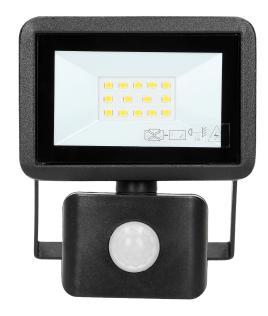

## FARO S LED floodlight with PIR 10W, 800lm, IP44, 4000K, aluminum + glass

Marka: ADVITI | Symbol: AD-NL-6252BLR4 | Ean: 5908254826375

**Adviti** 

## PRODUCT DESCRIPTION

The floodlight can be used in households and other indoor spaces (garages, halls) as well as outdoors (car park lighting, garden lighting, property lighting, facades, advertising, etc.). The light source are SMD LEDs. The device has a built-in PIR sensor, which turns the device on when movement occurs and allows the lighting time to be set according to your own preferences. The maximum detection range is 8 metres and the lighting time can be set from 10+/-3 seconds to 10+/-3 minutes.