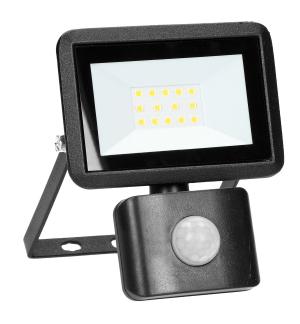

## FARO S LED floodlight with PIR 10W, 800lm, IP44, 4000K, aluminum + glass

Marka: ADVITI | Symbol: AD-NL-6252BLR4 | Ean: 5908254826375

**Adviti** 

## PRODUCT DESCRIPTION

The floodlight can be used in households and other indoor spaces (garages, halls) as well as outdoors (car park lighting, garden lighting, property lighting, facades, advertising, etc.). The light source are SMD LEDs. The device has a built-in PIR sensor, which turns the device on when movement occurs and allows the lighting time to be set according to your own preferences. The maximum detection range is 8 metres and the lighting time can be set from 10+/-3 seconds to 10+/-3 minutes.

## General information:

| IV vertice as               | ,      |
|-----------------------------|--------|
| IK rating:                  | 4      |
| Luminous flux:              | 800 lm |
| Rated power:                | 10 W   |
| Light source:               | LED    |
| Degree of protection (IP):  | 44     |
| Colour temperature:         | 4000K  |
| Nominal voltage:            | 230V   |
| Colour:                     | black  |
| Colour rendering index CRI: | >80    |
| Type of sensor:             | PIR    |