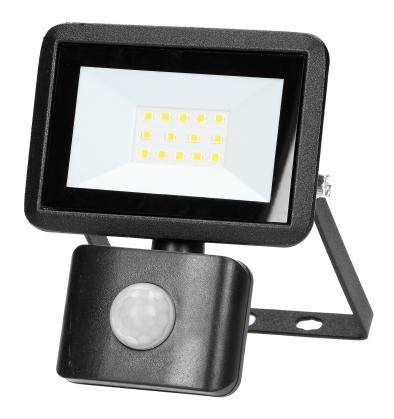

## FARO S LED floodlight with PIR 10W, 800lm, IP44, 4000K, aluminum + glass

Marka: ADVITI | Symbol: AD-NL-6252BLR4 | Ean: 5908254826375

**Adviti** 

## PRODUCT DESCRIPTION

The floodlight can be used in households and other indoor spaces (garages, halls) as well as outdoors (car park lighting, garden lighting, property lighting, facades, advertising, etc.). The light source are SMD LEDs. The device has a built-in PIR sensor, which turns the device on when movement occurs and allows the lighting time to be set according to your own preferences. The maximum detection range is 8 metres and the lighting time can be set from 10+/-3 seconds to 10+/-3 minutes.

## General information:

| IV vertice as               | ,      |
|-----------------------------|--------|
| IK rating:                  | 4      |
| Luminous flux:              | 800 lm |
| Rated power:                | 10 W   |
| Light source:               | LED    |
| Degree of protection (IP):  | 44     |
| Colour temperature:         | 4000K  |
| Nominal voltage:            | 230V   |
| Colour:                     | black  |
| Colour rendering index CRI: | >80    |
| Type of sensor:             | PIR    |