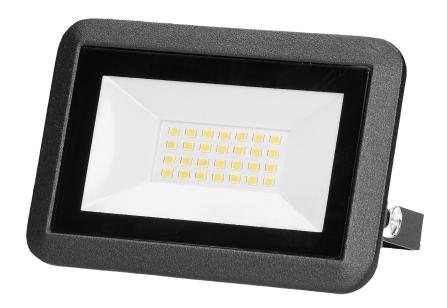

## FARO LED floodlight 20W, 1600lm, IP65, 4000K, aluminum + glass

Marka: ADVITI | Symbol: AD-NL-6253BL4 | Ean: 5908254826382

**Adviti** 

## PRODUCT DESCRIPTION

The floodlight can be used in households and other indoor spaces (garages, halls) as well as outdoos (car park lighting, garden lighting, property lighting, facades, advertising, etc.). The light source are SMD LEDs.

## General information:

| IK rating:                  | 4       |
|-----------------------------|---------|
| Luminous flux:              | 1600 lm |
| Rated power:                | 20 W    |
| Light source:               | LED     |
| Degree of protection (IP):  | 65      |
| Colour temperature:         | 4000K   |
| Nominal voltage:            | 230V    |
| Colour:                     | black   |
| Colour rendering index CRI: | >80     |