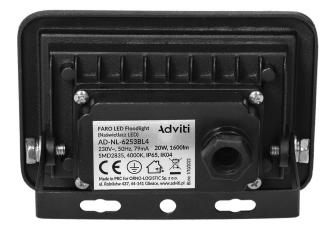

## FARO LED floodlight 20W, 1600lm, IP65, 4000K, aluminum + glass

Marka: ADVITI | Symbol: AD-NL-6253BL4 | Ean: 5908254826382

**Adviti** 

## General information:

| IK rating:                  | 4       |
|-----------------------------|---------|
| Luminous flux:              | 1600 lm |
| Rated power:                | 20 W    |
| Light source:               | LED     |
| Degree of protection (IP):  | 65      |
| Colour temperature:         | 4000K   |
| Nominal voltage:            | 230V    |
| Colour:                     | black   |
| Colour rendering index CRI: | >80     |