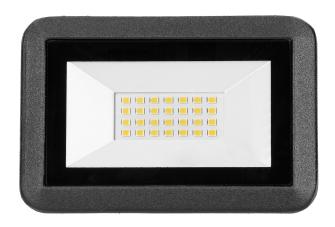

## FARO LED floodlight 20W, 1600lm, IP65, 4000K, aluminum + glass

Marka: ADVITI | Symbol: AD-NL-6253BL4 | Ean: 5908254826382

**Adviti** 

## PRODUCT DESCRIPTION

The floodlight can be used in households and other indoor spaces (garages, halls) as well as outdoos (car park lighting, garden lighting, property lighting, facades, advertising, etc.). The light source are SMD LEDs.