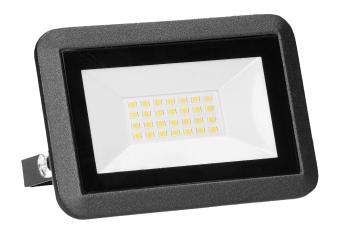

## FARO LED floodlight 20W, 1600lm, IP65, 4000K, aluminum + glass

Marka: ADVITI | Symbol: AD-NL-6253BL4 | Ean: 5908254826382

**Adviti** 

## PRODUCT DESCRIPTION

The floodlight can be used in households and other indoor spaces (garages, halls) as well as outdoos (car park lighting, garden lighting, property lighting, facades, advertising, etc.). The light source are SMD LEDs.