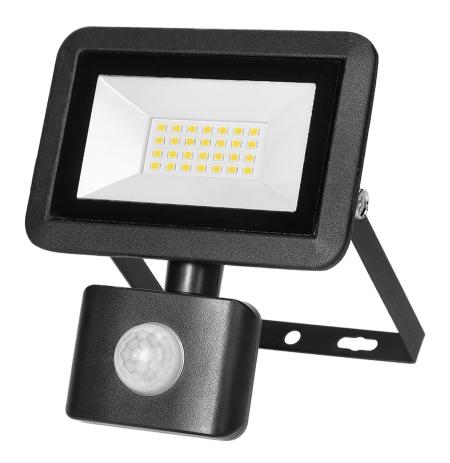

## FARO S LED floodlight with PIR 20W, 1600lm, IP44, 4000K, aluminum + glass

Marka: ADVITI | Symbol: AD-NL-6253BLR4 | Ean: 5908254826399

**Adviti** 

## PRODUCT DESCRIPTION

The floodlight can be used in households and other indoor spaces (garages, halls) as well as outdoors (car park lighting, garden lighting, property lighting, facades, advertising, etc.). The light source are SMD LEDs. The device has a built-in PIR sensor, which turns the device on when movement occurs and allows the lighting time to be set according to your own preferences. The maximum detection range is 8 metres and the lighting time can be set from 10+/-3 seconds to 10+/-3 minutes.