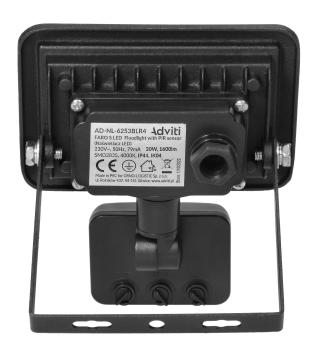

## FARO S LED floodlight with PIR 20W, 1600lm, IP44, 4000K, aluminum + glass

Marka: ADVITI | Symbol: AD-NL-6253BLR4 | Ean: 5908254826399

**Adviti** 

## General information:

| IK rating:                  | 4       |
|-----------------------------|---------|
| ik rating.                  | 7       |
| Luminous flux:              | 1600 lm |
| Rated power:                | 20 W    |
| Light source:               | LED     |
| Degree of protection (IP):  | 44      |
| Colour temperature:         | 4000K   |
| Nominal voltage:            | 230V    |
| Colour:                     | black   |
| Colour rendering index CRI: | >80     |
| Type of sensor:             | PIR     |