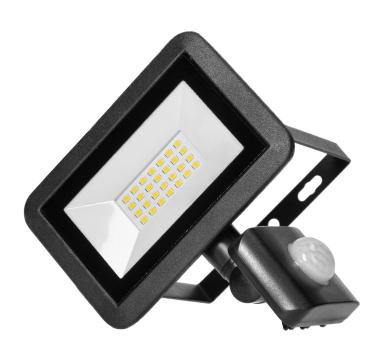

## FARO S LED floodlight with PIR 20W, 1600lm, IP44, 4000K, aluminum + glass

Marka: ADVITI | Symbol: AD-NL-6253BLR4 | Ean: 5908254826399

**Adviti** 

## PRODUCT DESCRIPTION

The floodlight can be used in households and other indoor spaces (garages, halls) as well as outdoors (car park lighting, garden lighting, property lighting, facades, advertising, etc.). The light source are SMD LEDs. The device has a built-in PIR sensor, which turns the device on when movement occurs and allows the lighting time to be set according to your own preferences. The maximum detection range is 8 metres and the lighting time can be set from 10+/-3 seconds to 10+/-3 minutes.