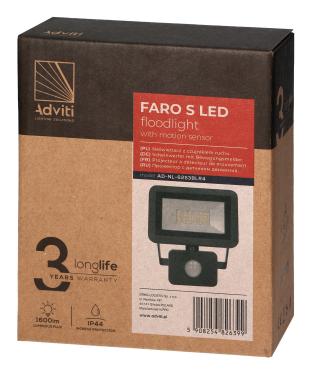

## PRODUCT DESCRIPTION

The floodlight can be used in households and other indoor spaces (garages, halls) as well as outdoors (car park lighting, garden lighting, property lighting, facades, advertising, etc.). The light source are SMD LEDs. The device has a built-in PIR sensor, which turns the device on when movement occurs and allows the lighting time to be set according to your own preferences. The maximum detection range is 8 metres and the lighting time can be set from 10+/-3 seconds to 10+/-3 minutes.