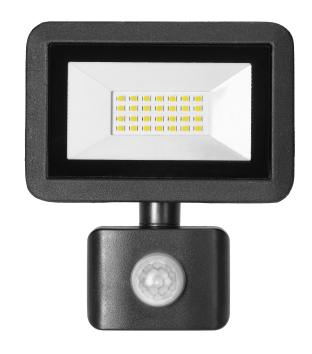

## PRODUCT DESCRIPTION

The floodlight can be used in households and other indoor spaces (garages, halls) as well as outdoors (car park lighting, garden lighting, property lighting, facades, advertising, etc.). The light source are SMD LEDs. The device has a built-in PIR sensor, which turns the device on when movement occurs and allows the lighting time to be set according to your own preferences. The maximum detection range is 8 metres and the lighting time can be set from 10+/-3 seconds to 10+/-3 minutes.