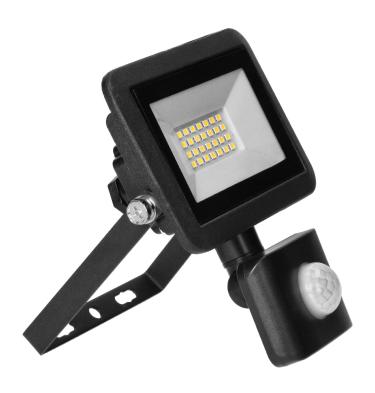

## FARO S LED floodlight with PIR 20W, 1600lm, IP44, 4000K, aluminum + glass

Marka: ADVITI | Symbol: AD-NL-6253BLR4 | Ean: 5908254826399

**Adviti** 

## PRODUCT DESCRIPTION

The floodlight can be used in households and other indoor spaces (garages, halls) as well as outdoors (car park lighting, garden lighting, property lighting, facades, advertising, etc.). The light source are SMD LEDs. The device has a built-in PIR sensor, which turns the device on when movement occurs and allows the lighting time to be set according to your own preferences. The maximum detection range is 8 metres and the lighting time can be set from 10+/-3 seconds to 10+/-3 minutes.