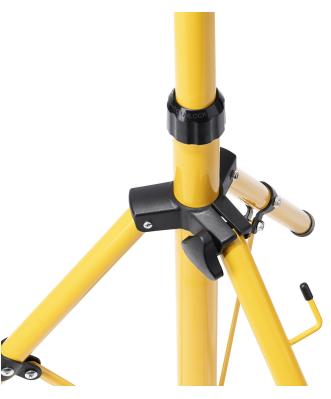

## PRODUCT DESCRIPTION

This set includes a floodlight, a tripod and power cable. The floodlight is designed for use in households and for indoor (garages, halls) and outdoor use as parking, garden, property, facade, advertising lighting, etc. The light source is SMD LEDs. The high IP65 rating ensures resistance to dust, dirt and contact with water. The telescopic tripod can be easily adjusted in height up to 160cm. It allows to direct the light in any direction. The set is very easy to assemble.