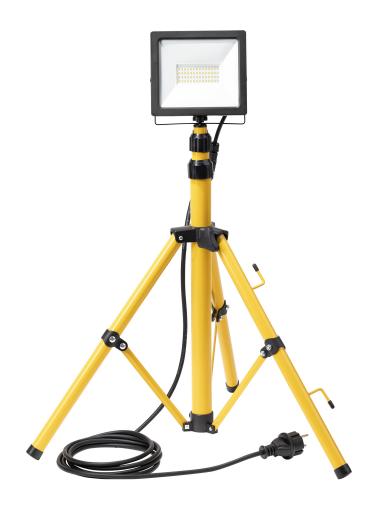

## ALLED set: ALLED 50W floodlight + tripod + cable

Marka: ADVITI | Symbol: AD-NL-6297 | Ean: 5908254827525

**Adviti** 

## PRODUCT DESCRIPTION

This set includes a floodlight, a tripod and power cable. The floodlight is designed for use in households and for indoor (garages, halls) and outdoor use as parking, garden, property, facade, advertising lighting, etc. The light source is SMD LEDs. The high IP65 rating ensures resistance to dust, dirt and contact with water. The telescopic tripod can be easily adjusted in height up to 160cm. It allows to direct the light in any direction. The set is very easy to assemble.