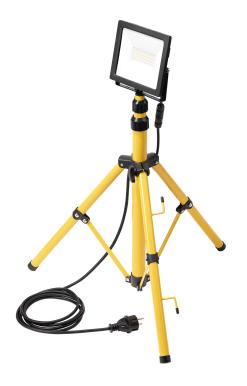

## ALLED set: ALLED 50W floodlight + tripod + cable

Marka: ADVITI | Symbol: AD-NL-6297 | Ean: 5908254827525

**Adviti** 

## PRODUCT DESCRIPTION

This set includes a floodlight, a tripod and power cable. The floodlight is designed for use in households and for indoor (garages, halls) and outdoor use as parking, garden, property, facade, advertising lighting, etc. The light source is SMD LEDs. The high IP65 rating ensures resistance to dust, dirt and contact with water. The telescopic tripod can be easily adjusted in height up to 160cm. It allows to direct the light in any direction. The set is very easy to assemble.