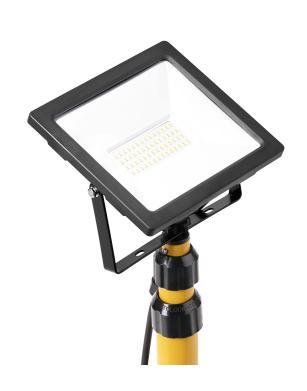

## PRODUCT DESCRIPTION

This set includes a floodlight, a tripod and power cable. The floodlight is designed for use in households and for indoor (garages, halls) and outdoor use as parking, garden, property, facade, advertising lighting, etc. The light source is SMD LEDs. The high IP65 rating ensures resistance to dust, dirt and contact with water. The telescopic tripod can be easily adjusted in height up to 160cm. It allows to direct the light in any direction. The set is very easy to assemble.

## General information:

| Nominal voltage [V]:                                 | 230               |
|------------------------------------------------------|-------------------|
| Lamp type:                                           | LED, niewymienne  |
| Suitable for lamp power [W]:                         | 50                |
| Rated luminous flux according to IEC 62722-2-1 [lm]: | 4500              |
| Luminaire efficacy [lm/W]:                           | 90                |
| Suitable for number of lamps:                        | 1                 |
| With light source:                                   | tak               |
| Colour temperature [K]:                              | 4000              |
| Max. system power [W}:                               | 50                |
| Rated life time L70/B50 at 25 $^{\circ}$ C [h]:      | 35000             |
| Colour rendering index CRI:                          | 80-89             |
| Energy efficiency class of the built-in lamp:        | F                 |
| Colour of light:                                     | Neutralny biały   |
| Degree of protection (IP):                           | IP65              |
| Impact strength:                                     | IK08              |
| Protection class:                                    | T .               |
| Material housing:                                    | Aluminium         |
| Colour housing:                                      | Czarny/Żółty      |
| Voltage type:                                        | AC                |
| With connection cord and plug:                       | tak               |
| The length of the power cord [m]:                    | 2                 |
| Conductor cross section[mm]]:                        | 3x1               |
| Width [mm]:                                          | 850               |
| Height/depth [mm]:                                   | 1600              |
| Length [mm]:                                         | 850               |
| Other features:                                      | Regulowany statyw |