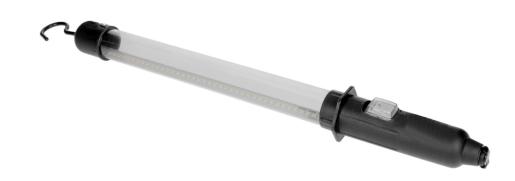

## PRODUCT DESCRIPTION

LED portable worklight with a built-in 800mAh lithium-ion battery, has been designed to illuminate works performed outdoors, at home, in a car workshop, service, garage, camping, etc. This workshop lamp is equipped with modern LED diodes, a hook that allows to hang the lamp in a convenient place, hermetic button and mains charger.