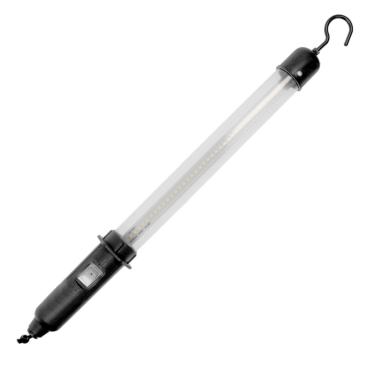

## PRODUCT DESCRIPTION

LED portable worklight with a built-in 800mAh lithium-ion battery, has been designed to illuminate works performed outdoors, at home, in a car workshop, service, garage, camping, etc. This workshop lamp is equipped with modern LED diodes, a hook that allows to hang the lamp in a convenient place, hermetic button and mains charger.