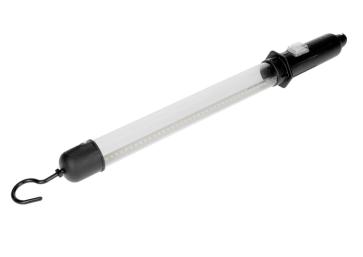

## PRODUCT DESCRIPTION

LED portable worklight with a built-in 800mAh lithium-ion battery, has been designed to illuminate works performed outdoors, at home, in a car workshop, service, garage, camping, etc. This workshop lamp is equipped with modern LED diodes, a hook that allows to hang the lamp in a convenient place, hermetic button and mains charger.