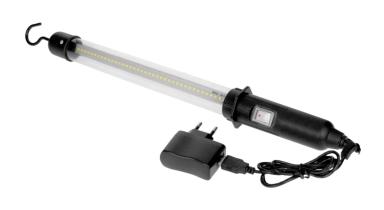

## LED workshop battery lamp 8.5W, 500lm, IP44, 6000K, Li-ion 800mAh

Marka: ADVITI | Symbol: AD-NR-6093L6 | Ean: 5908254802676

**Adviti** 

## PRODUCT DESCRIPTION

LED portable worklight with a built-in 800mAh lithium-ion battery, has been designed to illuminate works performed outdoors, at home, in a car workshop, service, garage, camping, etc. This workshop lamp is equipped with modern LED diodes, a hook that allows to hang the lamp in a convenient place, hermetic button and mains charger.