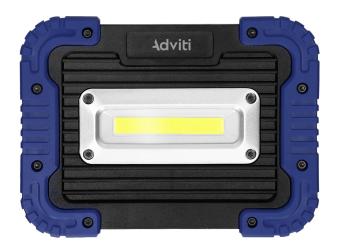

## ROBOTIX SLIM LED worklight with USB charger, 20W Li-Ion 4400mAh, 1250 lm

#### **PRODUCT DESCRIPTION**

Portable LED worklight with 2x2200mAh lithium-ion batteries is designed to provide light when working outside and in a house, garage, basement, car or camping, etc. It is equipped with a modern COB LED that emits much more light than traditional bulbs with less battery consumption. The floodlight shines with rated power of 20W and emits light with luminous flux of 1250lm. The batteries of this portable floodlight can be charged with any charger via the USB port (no charger included). The device works in 3 operating modes: strong light / medium light / low light. USB charger output: 5VDC / 1A. Charging time: ~ 5h. Lighting time: ~ 3.5