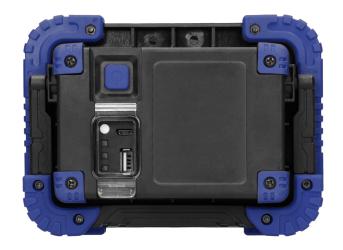

#### **PRODUCT DESCRIPTION**

Portable LED worklight with 2x2200mAh lithium-ion batteries is designed to provide light when working outside and in a house, garage, basement, car or camping, etc. It is equipped with a modern COB LED that emits much more light than traditional bulbs with less battery consumption. The floodlight shines with rated power of 20W and emits light with luminous flux of 1250lm. The batteries of this portable floodlight can be charged with any charger via the USB port (no charger included). The device works in 3 operating modes: strong light / medium light / low light. USB charger output: 5VDC / 1A. Charging time: ~ 5h. Lighting time: ~ 3.5

## General information:

| Luminous flux:             | 1250 lm  |
|----------------------------|----------|
| Rated power:               | 20 W     |
| Light source:              | LED SMD  |
| Degree of protection (IP): | 44       |
| Colour temperature:        | 4000K    |
| Battery capacity:          | 4400 mAh |
| Number of working modes:   | 3        |
| Built-in battery:          | Yes      |