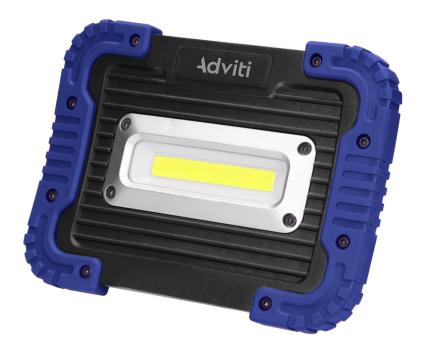

## ROBOTIX SLIM LED worklight with USB charger, 20W Li-Ion 4400mAh, 1250 lm

#### **PRODUCT DESCRIPTION**

Portable LED worklight with 2x2200mAh lithium-ion batteries is designed to provide light when working outside and in a house, garage, basement, car or camping, etc. It is equipped with a modern COB LED that emits much more light than traditional bulbs with less battery consumption. The floodlight shines with rated power of 20W and emits light with luminous flux of 1250lm. The batteries of this portable floodlight can be charged with any charger via the USB port (no charger included). The device works in 3 operating modes: strong light / medium light / low light. USB charger output: 5VDC / 1A. Charging time: ~ 5h. Lighting time: ~ 3.5