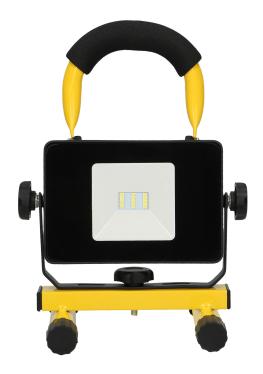

## BATRI LED 10W, workshop floodlight, portable, with battery, 800lm, IP65, 6500K, 2200mAh

Marka: ADVITI | Symbol: AD-NR-6201L6 | Ean: 5908254816802

**Adviti** 

## PRODUCT DESCRIPTION

This portable LED floodlight, with an inbuilt 2200mAh lithium-ion battery, features high ingress rating (IP65) which makes it perfect for all outdoor works. It can also provide light when working at home, in a garage, cellar or even inside a car or at a camping site. It has been equipped with energy-saving LED SMD diodes, hermetic button and a robust carrying handle. It has got a rotating and detachable stand that can be adjusted: horizontally within 360°, vertically (up or down). Two working modes: 100% and 50%. Mains charger included.