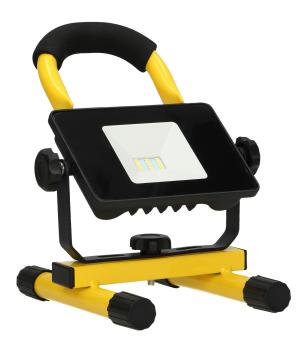

## BATRI LED 10W, workshop floodlight, portable, with battery, 800lm, IP65, 6500K, 2200mAh

Marka: ADVITI | Symbol: AD-NR-6201L6 | Ean: 5908254816802

**Adviti** 

## PRODUCT DESCRIPTION

This portable LED floodlight, with an inbuilt 2200mAh lithium-ion battery, features high ingress rating (IP65) which makes it perfect for all outdoor works. It can also provide light when working at home, in a garage, cellar or even inside a car or at a camping site. It has been equipped with energy-saving LED SMD diodes, hermetic button and a robust carrying handle. It has got a rotating and detachable stand that can be adjusted: horizontally within 360°, vertically (up or down). Two working modes: 100% and 50%. Mains charger included.