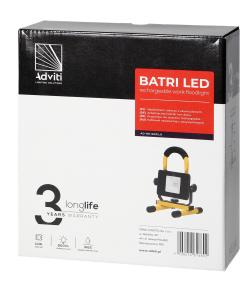

## BATRI LED 10W, workshop floodlight, portable, with battery, 800lm, IP65, 6500K, 2200mAh

Marka: ADVITI | Symbol: AD-NR-6201L6 | Ean: 5908254816802

**Adviti** 

## PRODUCT DESCRIPTION

This portable LED floodlight, with an inbuilt 2200mAh lithium-ion battery, features high ingress rating (IP65) which makes it perfect for all outdoor works. It can also provide light when working at home, in a garage, cellar or even inside a car or at a camping site. It has been equipped with energy-saving LED SMD diodes, hermetic button and a robust carrying handle. It has got a rotating and detachable stand that can be adjusted: horizontally within 360°, vertically (up or down). Two working modes: 100% and 50%. Mains charger included.