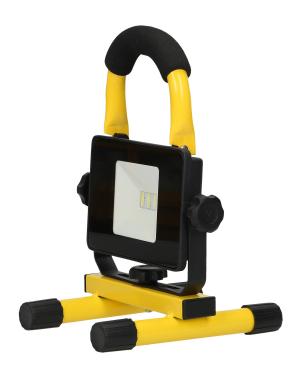

## BATRI LED 10W, workshop floodlight, portable, with battery, 800lm, IP65, 6500K, 2200mAh

Marka: ADVITI | Symbol: AD-NR-6201L6 | Ean: 5908254816802

**Adviti** 

## PRODUCT DESCRIPTION

This portable LED floodlight, with an inbuilt 2200mAh lithium-ion battery, features high ingress rating (IP65) which makes it perfect for all outdoor works. It can also provide light when working at home, in a garage, cellar or even inside a car or at a camping site. It has been equipped with energy-saving LED SMD diodes, hermetic button and a robust carrying handle. It has got a rotating and detachable stand that can be adjusted: horizontally within 360°, vertically (up or down). Two working modes: 100% and 50%. Mains charger included.