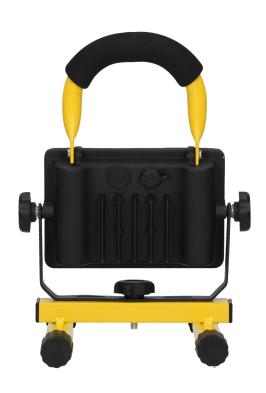

## BATRI LED 10W, workshop floodlight, portable, with battery, 800lm, IP65, 6500K, 2200mAh

Marka: ADVITI | Symbol: AD-NR-6201L6 | Ean: 5908254816802

**Adviti** 

## PRODUCT DESCRIPTION

This portable LED floodlight, with an inbuilt 2200mAh lithium-ion battery, features high ingress rating (IP65) which makes it perfect for all outdoor works. It can also provide light when working at home, in a garage, cellar or even inside a car or at a camping site. It has been equipped with energy-saving LED SMD diodes, hermetic button and a robust carrying handle. It has got a rotating and detachable stand that can be adjusted: horizontally within 360°, vertically (up or down). Two working modes: 100% and 50%. Mains charger included.