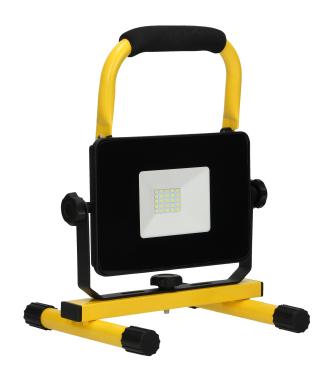

## PRODUCT DESCRIPTION

This portable LED floodlight, with an inbuilt 2200mAh lithium-ion battery, features high ingress rating (IP65) which makes it perfect for all outdoor works. It can also provide light when working at home, in a garage, cellar or even inside a car or at a camping site. It has been equipped with energy-saving LED SMD diodes, hermetic button and a robust carrying handle. It has got a rotating and detachable stand that can be adjusted: horizontally within 360°, vertically (up or down). Two working modes: 100% and 50%. Mains charger included to the set.

## General information:

| Nominal voltage [V]:                                 | 8.4                            |
|------------------------------------------------------|--------------------------------|
| Lamp type:                                           | LED, niewymienne               |
| Battery capacity [mAh]:                              | 2200                           |
| Type of battery:                                     | Akumulator 7,4V Li-lon         |
| Battery included:                                    | tak                            |
| Suitable for lamp power [W]:                         | 20                             |
| Rated luminous flux according to IEC 62722-2-1 [lm]: | 1600                           |
| With light source:                                   | tak                            |
| Colour temperature [K]:                              | 6500                           |
| Beam angle:                                          | Wiązka bardzo szeroka > 80°    |
| Colour rendering index CRI:                          | 80-89                          |
| Colour of light:                                     | Zimna biel                     |
| Degree of protection (IP):                           | IP65                           |
| Protection class:                                    | III                            |
| Material housing:                                    | Aluminium                      |
| Material cover:                                      | Szkło przezroczyste            |
| Colour housing:                                      | Czarny/Żółty                   |
| Voltage type:                                        | DC                             |
| With switch:                                         | tak                            |
| With connection cord and plug:                       | tak                            |
| Width [mm]:                                          | 223                            |
| Height/depth [mm]:                                   | 285                            |
| Length [mm]:                                         | 185                            |
| Other features:                                      | Wejście ładowania gniazdo Jack |