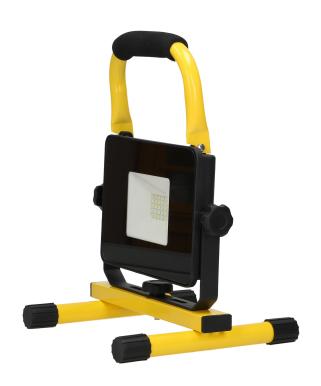

## PRODUCT DESCRIPTION

This portable LED floodlight, with an inbuilt 2200mAh lithium-ion battery, features high ingress rating (IP65) which makes it perfect for all outdoor works. It can also provide light when working at home, in a garage, cellar or even inside a car or at a camping site. It has been equipped with energy-saving LED SMD diodes, hermetic button and a robust carrying handle. It has got a rotating and detachable stand that can be adjusted: horizontally within 360°, vertically (up or down). Two working modes: 100% and 50%. Mains charger included to the set.

## General information:

| Nominal voltage [V]:                                 | 8.4                            |
|------------------------------------------------------|--------------------------------|
| Lamp type:                                           | LED, niewymienne               |
| Battery capacity [mAh]:                              | 2200                           |
| Type of battery:                                     | Akumulator 7,4V Li-lon         |
| Battery included:                                    | tak                            |
| Suitable for lamp power [W]:                         | 20                             |
| Rated luminous flux according to IEC 62722-2-1 [lm]: | 1600                           |
| With light source:                                   | tak                            |
| Colour temperature [K]:                              | 6500                           |
| Beam angle:                                          | Wiązka bardzo szeroka > 80°    |
| Colour rendering index CRI:                          | 80-89                          |
| Colour of light:                                     | Zimna biel                     |
| Degree of protection (IP):                           | IP65                           |
| Protection class:                                    | III                            |
| Material housing:                                    | Aluminium                      |
| Material cover:                                      | Szkło przezroczyste            |
| Colour housing:                                      | Czarny/Żółty                   |
| Voltage type:                                        | DC                             |
| With switch:                                         | tak                            |
| With connection cord and plug:                       | tak                            |
| Width [mm]:                                          | 223                            |
| Height/depth [mm]:                                   | 285                            |
| Length [mm]:                                         | 185                            |
| Other features:                                      | Wejście ładowania gniazdo Jack |