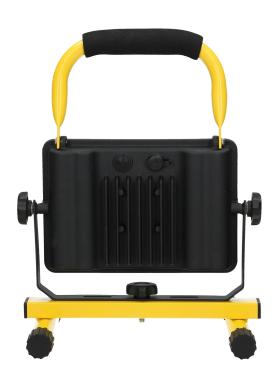

## PRODUCT DESCRIPTION

This portable LED floodlight, with an inbuilt 2200mAh lithium-ion battery, features high ingress rating (IP65) which makes it perfect for all outdoor works. It can also provide light when working at home, in a garage, cellar or even inside a car or at a camping site. It has been equipped with energy-saving LED SMD diodes, hermetic button and a robust carrying handle. It has got a rotating and detachable stand that can be adjusted: horizontally within 360°, vertically (up or down). Two working modes: 100% and 50%. Mains charger included to the set.

## General information:

| Nominal voltage [V]:                                 | 8.4                            |
|------------------------------------------------------|--------------------------------|
| Lamp type:                                           | LED, niewymienne               |
| Battery capacity [mAh]:                              | 2200                           |
| Type of battery:                                     | Akumulator 7,4V Li-lon         |
| Battery included:                                    | tak                            |
| Suitable for lamp power [W]:                         | 20                             |
| Rated luminous flux according to IEC 62722-2-1 [lm]: | 1600                           |
| With light source:                                   | tak                            |
| Colour temperature [K]:                              | 6500                           |
| Beam angle:                                          | Wiązka bardzo szeroka > 80°    |
| Colour rendering index CRI:                          | 80-89                          |
| Colour of light:                                     | Zimna biel                     |
| Degree of protection (IP):                           | IP65                           |
| Protection class:                                    | III                            |
| Material housing:                                    | Aluminium                      |
| Material cover:                                      | Szkło przezroczyste            |
| Colour housing:                                      | Czarny/Żółty                   |
| Voltage type:                                        | DC                             |
| With switch:                                         | tak                            |
| With connection cord and plug:                       | tak                            |
| Width [mm]:                                          | 223                            |
| Height/depth [mm]:                                   | 285                            |
| Length [mm]:                                         | 185                            |
| Other features:                                      | Wejście ładowania gniazdo Jack |