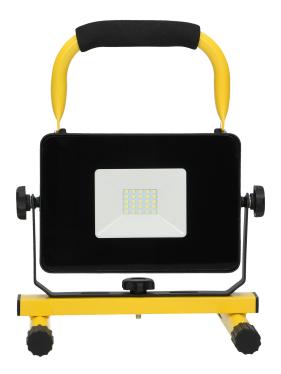

## PRODUCT DESCRIPTION

This portable LED floodlight, with an inbuilt 2200mAh lithium-ion battery, features high ingress rating (IP65) which makes it perfect for all outdoor works. It can also provide light when working at home, in a garage, cellar or even inside a car or at a camping site. It has been equipped with energy-saving LED SMD diodes, hermetic button and a robust carrying handle. It has got a rotating and detachable stand that can be adjusted: horizontally within 360°, vertically (up or down). Two working modes: 100% and 50%. Mains charger included to the set.

## General information:

| Nominal voltage [V]:                                 | 8.4                            |
|------------------------------------------------------|--------------------------------|
| Lamp type:                                           | LED, niewymienne               |
| Battery capacity [mAh]:                              | 2200                           |
| Type of battery:                                     | Akumulator 7,4V Li-lon         |
| Battery included:                                    | tak                            |
| Suitable for lamp power [W]:                         | 20                             |
| Rated luminous flux according to IEC 62722-2-1 [lm]: | 1600                           |
| With light source:                                   | tak                            |
| Colour temperature [K]:                              | 6500                           |
| Beam angle:                                          | Wiązka bardzo szeroka > 80°    |
| Colour rendering index CRI:                          | 80-89                          |
| Colour of light:                                     | Zimna biel                     |
| Degree of protection (IP):                           | IP65                           |
| Protection class:                                    | III                            |
| Material housing:                                    | Aluminium                      |
| Material cover:                                      | Szkło przezroczyste            |
| Colour housing:                                      | Czarny/Żółty                   |
| Voltage type:                                        | DC                             |
| With switch:                                         | tak                            |
| With connection cord and plug:                       | tak                            |
| Width [mm]:                                          | 223                            |
| Height/depth [mm]:                                   | 285                            |
| Length [mm]:                                         | 185                            |
| Other features:                                      | Wejście ładowania gniazdo Jack |