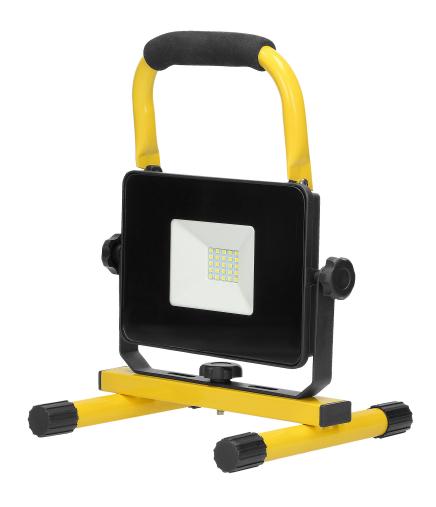

## BATRI LED 20W, workshop floodlight, portable with battery, 1600lm, IP65, 6500K, 2200mAh

Marka: ADVITI | Symbol: AD-NR-6202L6 | Ean: 5908254816819

**Adviti** 

## PRODUCT DESCRIPTION

This portable LED floodlight, with an inbuilt 2200mAh lithium-ion battery, features high ingress rating (IP65) which makes it perfect for all outdoor works. It can also provide light when working at home, in a garage, cellar or even inside a car or at a camping site. It has been equipped with energy-saving LED SMD diodes, hermetic button and a robust carrying handle. It has got a rotating and detachable stand that can be adjusted: horizontally within 360°, vertically (up or down). Two working modes: 100% and 50%. Mains charger included to the set.