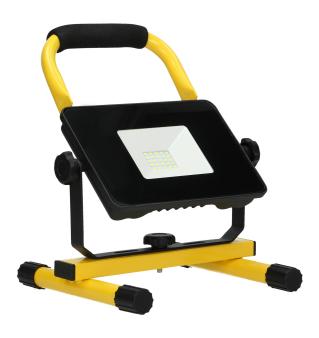

## PRODUCT DESCRIPTION

This portable LED floodlight, with an inbuilt 2200mAh lithium-ion battery, features high ingress rating (IP65) which makes it perfect for all outdoor works. It can also provide light when working at home, in a garage, cellar or even inside a car or at a camping site. It has been equipped with energy-saving LED SMD diodes, hermetic button and a robust carrying handle. It has got a rotating and detachable stand that can be adjusted: horizontally within 360°, vertically (up or down). Two working modes: 100% and 50%. Mains charger included to the set.

## General information:

| Nominal voltage [V]:                                 | 8.4                            |
|------------------------------------------------------|--------------------------------|
| Lamp type:                                           | LED, niewymienne               |
| Battery capacity [mAh]:                              | 2200                           |
| Type of battery:                                     | Akumulator 7,4V Li-lon         |
| Battery included:                                    | tak                            |
| Suitable for lamp power [W]:                         | 20                             |
| Rated luminous flux according to IEC 62722-2-1 [lm]: | 1600                           |
| With light source:                                   | tak                            |
| Colour temperature [K]:                              | 6500                           |
| Beam angle:                                          | Wiązka bardzo szeroka > 80°    |
| Colour rendering index CRI:                          | 80-89                          |
| Colour of light:                                     | Zimna biel                     |
| Degree of protection (IP):                           | IP65                           |
| Protection class:                                    | III                            |
| Material housing:                                    | Aluminium                      |
| Material cover:                                      | Szkło przezroczyste            |
| Colour housing:                                      | Czarny/Żółty                   |
| Voltage type:                                        | DC                             |
| With switch:                                         | tak                            |
| With connection cord and plug:                       | tak                            |
| Width [mm]:                                          | 223                            |
| Height/depth [mm]:                                   | 285                            |
| Length [mm]:                                         | 185                            |
| Other features:                                      | Wejście ładowania gniazdo Jack |