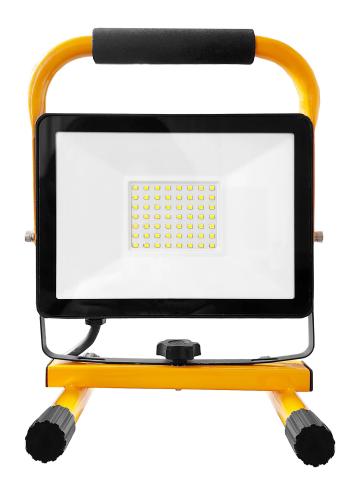

## **PRODUCT DESCRIPTION**

The PORTAX work floodlight on a tripod is a reliable support for a variety of tasks. It is designed to illuminate work both outdoors, such as on a campsite, and indoors, in the home, basement or workshop.

The high IP65 protection level makes the floodlight resistant to dust and splashes. It will prove its worth even in the harshest weather conditions. The housing is made of damage-resistant aluminium. The shade is made of transparent glass.

**(1)** 

The device is equipped with a sturdy non-slip carrying handle and a rotatable, adjustable stand, giving the user full control over the direction of the light. Both horizontal (360°) and vertical (up and down) adjustment allow for optimal adaptation to specific needs. A non-slip pad on the handle guarantees a secure hold on the device.

The long cable allows the floodlight to be carried freely within 3 metres of the mains power source.

<u>에</u> @

Dimensions are 165x275x210 mm. Housing colour black and yellow.