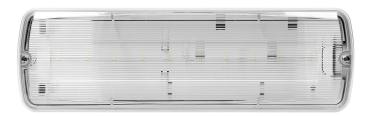

## PRODUCT DESCRIPTION

METU LED 2.7W is an emergency luminaire operating in mains and emergency mode. It is designed to provide light to rooms during power outage or failure. The luminaire is entirely made of high-quality polycarbonate and has got a high ingress protection level IP65. The built-in LiFePO4 battery allows the luminaire to operate in emergency mode for 3 hours. LiFePO4 batteries are characterized by high durability, extremely high resistance to deep discharge, low weight and a wide range of operating temperatures, ranging from 0° to 40°C. The luminaire can be installed on the ceiling or on the wall. The luminaire does not have a CNBOP

## General information:

| Place of application:                                          | Inside                                          |
|----------------------------------------------------------------|-------------------------------------------------|
| Application:                                                   | Escape route lighting                           |
| Connection type:                                               | Screw cube                                      |
| Emergency work time:                                           | 3 h                                             |
| The minimum distance from the illuminated object:              | 0,5 m                                           |
| Luminous flux:                                                 | 190(AC); 145 (DC) lm                            |
| Rated power:                                                   | 2,7 W                                           |
| Light source:                                                  | SMD LED light integrated                        |
| Degree of protection (IP):                                     | 65                                              |
| Colour temperature:                                            | 6000K                                           |
| Ambient temperature range to which the product may be exposed: | 0 ~ 40 °C                                       |
| Colour:                                                        | white                                           |
| Installation:                                                  | Wall-mounted, ceiling-mounted                   |
| Modes of operation:                                            | Network - emergency                             |
| Dimensions - depth:                                            | 107 mm                                          |
| Dimensions - width:                                            | 349 mm                                          |
| Dimensions - height:                                           | 64 mm                                           |
| Other features:                                                | Basic pictograms included                       |
| Weight:                                                        | 500 g                                           |
| Colour of the housing:                                         | white                                           |
| Material housing:                                              | PC                                              |
| Material of the lampshade:                                     | policarbon                                      |
| Other features:                                                | The luminaire does not have a CNBOP certificate |