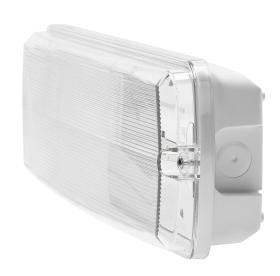

## PRODUCT DESCRIPTION

METU LED 2.7W is an emergency luminaire operating in mains and emergency mode. It is designed to provide light to rooms during power outage or failure. The luminaire is entirely made of high-quality polycarbonate and has got a high ingress protection level IP65. The built-in LiFePO4 battery allows the luminaire to operate in emergency mode for 3 hours. LiFePO4 batteries are characterized by high durability, extremely high resistance to deep discharge, low weight and a wide range of operating temperatures, ranging from 0° to 40°C. The luminaire can be installed on the ceiling or on the wall. The luminaire does not have a CNBOP

## General information:

| Place of application:                                          | Inside                                          |
|----------------------------------------------------------------|-------------------------------------------------|
| Application:                                                   | Escape route lighting                           |
| Connection type:                                               | Screw cube                                      |
| Emergency work time:                                           | 3 h                                             |
| The minimum distance from the illuminated object:              | 0,5 m                                           |
| Luminous flux:                                                 | 190(AC); 145 (DC) lm                            |
| Rated power:                                                   | 2,7 W                                           |
| Light source:                                                  | SMD LED light integrated                        |
| Degree of protection (IP):                                     | 65                                              |
| Colour temperature:                                            | 6000K                                           |
| Ambient temperature range to which the product may be exposed: | 0 ~ 40 °C                                       |
| Colour:                                                        | white                                           |
| Installation:                                                  | Wall-mounted, ceiling-mounted                   |
| Modes of operation:                                            | Network - emergency                             |
| Dimensions - depth:                                            | 107 mm                                          |
| Dimensions - width:                                            | 349 mm                                          |
| Dimensions - height:                                           | 64 mm                                           |
| Other features:                                                | Basic pictograms included                       |
| Weight:                                                        | 500 g                                           |
| Colour of the housing:                                         | white                                           |
| Material housing:                                              | PC                                              |
| Material of the lampshade:                                     | policarbon                                      |
| Other features:                                                | The luminaire does not have a CNBOP certificate |