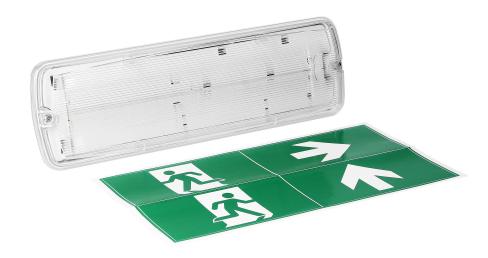

## PRODUCT DESCRIPTION

METU LED 2.7W is an emergency luminaire operating in mains and emergency mode. It is designed to provide light to rooms during power outage or failure. The luminaire is entirely made of high-quality polycarbonate and has got a high ingress protection level IP65. The built-in LiFePO4 battery allows the luminaire to operate in emergency mode for 3 hours. LiFePO4 batteries are characterized by high durability, extremely high resistance to deep discharge, low weight and a wide range of operating temperatures, ranging from 0° to 40°C. The luminaire can be installed on the ceiling or on the wall. The luminaire does not have a CNBOP

approval certificate. Universal pictograms are attached to the luminaire.