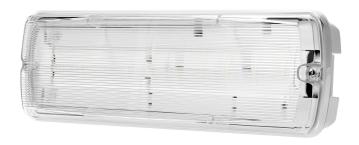

## PRODUCT DESCRIPTION

METU LED 2.7W is an emergency luminaire operating in mains and emergency mode. It is designed to provide light to rooms during power outage or failure. The luminaire is entirely made of high-quality polycarbonate and has got a high ingress protection level IP65. The built-in LiFePO4 battery allows the luminaire to operate in emergency mode for 3 hours. LiFePO4 batteries are characterized by high durability, extremely high resistance to deep discharge, low weight and a wide range of operating temperatures, ranging from 0° to 40°C. The luminaire can be installed on the ceiling or on the wall. The luminaire does not have a CNBOP

## General information:

| Place of application:                                          | Inside                                          |
|----------------------------------------------------------------|-------------------------------------------------|
| Application:                                                   | Escape route lighting                           |
| Connection type:                                               | Screw cube                                      |
| Emergency work time:                                           | 3 h                                             |
| The minimum distance from the illuminated object:              | 0,5 m                                           |
| Luminous flux:                                                 | 190(AC); 145 (DC) lm                            |
| Rated power:                                                   | 2,7 W                                           |
| Light source:                                                  | SMD LED light integrated                        |
| Degree of protection (IP):                                     | 65                                              |
| Colour temperature:                                            | 6000K                                           |
| Ambient temperature range to which the product may be exposed: | 0 ~ 40 °C                                       |
| Colour:                                                        | white                                           |
| Installation:                                                  | Wall-mounted, ceiling-mounted                   |
| Modes of operation:                                            | Network - emergency                             |
| Dimensions - depth:                                            | 107 mm                                          |
| Dimensions - width:                                            | 349 mm                                          |
| Dimensions - height:                                           | 64 mm                                           |
| Other features:                                                | Basic pictograms included                       |
| Weight:                                                        | 500 g                                           |
| Colour of the housing:                                         | white                                           |
| Material housing:                                              | PC                                              |
| Material of the lampshade:                                     | policarbon                                      |
| Other features:                                                | The luminaire does not have a CNBOP certificate |