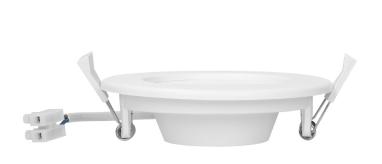

## Flush mounted LED downlight EURUS, 9W, 4000K

Marka: ADVITI | Symbol: AD-OD-6050WLX4 | Ean: 5908254821851

**Adviti** 

## PRODUCT DESCRIPTION

Use of the LED technology guarantees high energy efficiency and long life Can be easily mounted in a suspended ceiling Built-in LED driver.

## General information:

| Luminous flux:              | 540 lm                                 |
|-----------------------------|----------------------------------------|
| Rated power:                | 9 W                                    |
| Light source:               | LED SMD                                |
| Degree of protection (IP):  | 20                                     |
| Colour temperature:         | 3000                                   |
| Nominal voltage:            | 230V~, 50Hz                            |
| Colour:                     | white                                  |
| Installation:               | flush mounting                         |
| Dimensions - depth:         | 32 mm                                  |
| Dimensions - width:         | 115 mm                                 |
| Dimensions - height:        | 115 mm                                 |
| Other features:             | built-in power supply, aluminum insert |
| Colour rendering index CRI: | >80                                    |
| Material:                   | PMMA                                   |