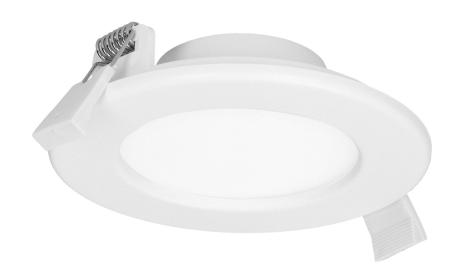

## Flush mounted LED downlight EURUS, 9W, 4000K

Marka: ADVITI | Symbol: AD-OD-6050WLX4 | Ean: 5908254821851

**Adviti** 

## PRODUCT DESCRIPTION

Use of the LED technology guarantees high energy efficiency and long life Can be easily mounted in a suspended ceiling Built-in LED driver.

## General information:

| Luminous flux:              | 540 lm                                 |
|-----------------------------|----------------------------------------|
| Rated power:                | 9 W                                    |
| Light source:               | LED SMD                                |
| Degree of protection (IP):  | 20                                     |
| Colour temperature:         | 3000                                   |
| Nominal voltage:            | 230V~, 50Hz                            |
| Colour:                     | white                                  |
| Installation:               | flush mounting                         |
| Dimensions - depth:         | 32 mm                                  |
| Dimensions - width:         | 115 mm                                 |
| Dimensions - height:        | 115 mm                                 |
| Other features:             | built-in power supply, aluminum insert |
| Colour rendering index CRI: | >80                                    |
| Material:                   | PMMA                                   |