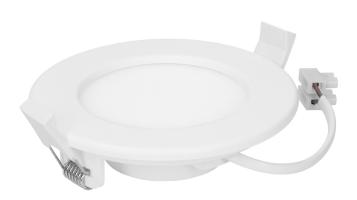

## Flush mounted LED downlight EURUS, 9W, 4000K

Marka: ADVITI | Symbol: AD-OD-6050WLX4 | Ean: 5908254821851

**Adviti** 

## PRODUCT DESCRIPTION

Use of the LED technology guarantees high energy efficiency and long life Can be easily mounted in a suspended ceiling Built-in LED driver.

## General information:

| Luminous flux:              | 540 lm                                 |
|-----------------------------|----------------------------------------|
| Rated power:                | 9 W                                    |
| Light source:               | LED SMD                                |
| Degree of protection (IP):  | 20                                     |
| Colour temperature:         | 3000                                   |
| Nominal voltage:            | 230V~, 50Hz                            |
| Colour:                     | white                                  |
| Installation:               | flush mounting                         |
| Dimensions - depth:         | 32 mm                                  |
| Dimensions - width:         | 115 mm                                 |
| Dimensions - height:        | 115 mm                                 |
| Other features:             | built-in power supply, aluminum insert |
| Colour rendering index CRI: | >80                                    |
| Material:                   | PMMA                                   |