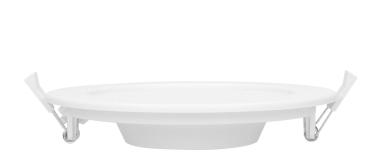

## Flush mounted LED downlight EURUS, 12W, 4000K

Marka: ADVITI | Symbol: AD-OD-6051WLX4 | Ean: 5908254822797

**Adviti** 

## PRODUCT DESCRIPTION

Use of the LED technology guarantees high energy efficiency and long life Can be easily mounted in a suspended ceiling Built-in LED driver.

## General information:

| Luminous flux:              | 860 lm                                 |
|-----------------------------|----------------------------------------|
| Rated power:                | 12 W                                   |
| Light source:               | LED SMD                                |
| Degree of protection (IP):  | 20                                     |
| Colour temperature:         | 4000                                   |
| Nominal voltage:            | 230V~, 50Hz                            |
| Colour:                     | white                                  |
| Installation:               | flush mounting                         |
| Dimensions - depth:         | 32 mm                                  |
| Dimensions - width:         | 170 mm                                 |
| Dimensions - height:        | 170 mm                                 |
| Other features:             | built-in power supply, aluminum insert |
| Colour rendering index CRI: | >80                                    |
| Material:                   | РММА                                   |