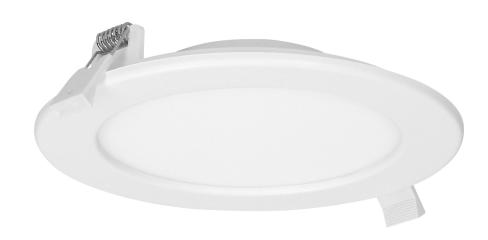

## Flush mounted LED downlight EURUS, 12W, 4000K

Marka: ADVITI | Symbol: AD-OD-6051WLX4 | Ean: 5908254822797

**Adviti** 

## PRODUCT DESCRIPTION

Use of the LED technology guarantees high energy efficiency and long life Can be easily mounted in a suspended ceiling Built-in LED driver.

## General information:

| Luminous flux:              | 860 lm                                 |
|-----------------------------|----------------------------------------|
| Rated power:                | 12 W                                   |
| Light source:               | LED SMD                                |
| Degree of protection (IP):  | 20                                     |
| Colour temperature:         | 4000                                   |
| Nominal voltage:            | 230V~, 50Hz                            |
| Colour:                     | white                                  |
| Installation:               | flush mounting                         |
| Dimensions - depth:         | 32 mm                                  |
| Dimensions - width:         | 170 mm                                 |
| Dimensions - height:        | 170 mm                                 |
| Other features:             | built-in power supply, aluminum insert |
| Colour rendering index CRI: | >80                                    |
| Material:                   | РММА                                   |