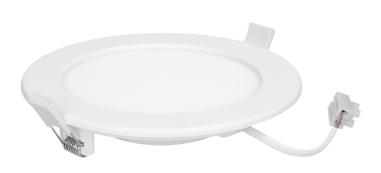

## Flush mounted LED downlight EURUS, 12W, 4000K

Marka: ADVITI | Symbol: AD-OD-6051WLX4 | Ean: 5908254822797

**Adviti** 

## PRODUCT DESCRIPTION

Use of the LED technology guarantees high energy efficiency and long life Can be easily mounted in a suspended ceiling Built-in LED driver.

## General information:

| Luminous flux:              | 860 lm                                 |
|-----------------------------|----------------------------------------|
| Rated power:                | 12 W                                   |
| Light source:               | LED SMD                                |
| Degree of protection (IP):  | 20                                     |
| Colour temperature:         | 4000                                   |
| Nominal voltage:            | 230V~, 50Hz                            |
| Colour:                     | white                                  |
| Installation:               | flush mounting                         |
| Dimensions - depth:         | 32 mm                                  |
| Dimensions - width:         | 170 mm                                 |
| Dimensions - height:        | 170 mm                                 |
| Other features:             | built-in power supply, aluminum insert |
| Colour rendering index CRI: | >80                                    |
| Material:                   | РММА                                   |