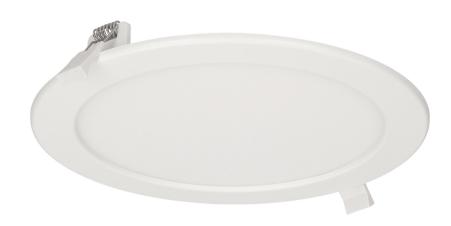

## PRODUCT DESCRIPTION

Round ceiling downlight with a built-in power supply, designed for flush mounting in plasterboard structures, e.g. in suspended ceilings. This downlight uses SMD LEDs, which guarantee high energy efficiency and have a long service life. This luminaire works with rated power of 18 W and emits light with luminous flux of 1600 lm, with a neutral white color, which is 4000K. Material: PMMA + aluminum insert.

## General information:

| Luminous flux:              | 1600 lm                                |
|-----------------------------|----------------------------------------|
| Rated power:                | 18 W                                   |
| Light source:               | LED SMD                                |
| Degree of protection (IP):  | 20                                     |
| Colour temperature:         | 4000                                   |
| Nominal voltage:            | 230V~, 50Hz                            |
| Colour:                     | white                                  |
| Installation:               | flush mounting                         |
| Dimensions - depth:         | 32 mm                                  |
| Dimensions - width:         | 220 mm                                 |
| Dimensions - height:        | 220 mm                                 |
| Other features:             | built-in power supply, aluminum insert |
| Colour rendering index CRI: | >80                                    |
| Material:                   | РММА                                   |