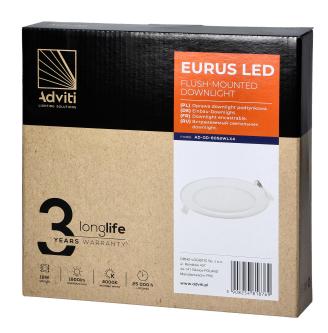

## PRODUCT DESCRIPTION

Round ceiling downlight with a built-in power supply, designed for flush mounting in plasterboard structures, e.g. in suspended ceilings. This downlight uses SMD LEDs, which guarantee high energy efficiency and have a long service life. This luminaire works with rated power of 18 W and emits light with luminous flux of 1600 lm, with a neutral white color, which is 4000K. Material: PMMA + aluminum insert.

## General information:

| Luminous flux:              | 1600 lm                                |
|-----------------------------|----------------------------------------|
| Rated power:                | 18 W                                   |
| Light source:               | LED SMD                                |
| Degree of protection (IP):  | 20                                     |
| Colour temperature:         | 4000                                   |
| Nominal voltage:            | 230V~, 50Hz                            |
| Colour:                     | white                                  |
| Installation:               | flush mounting                         |
| Dimensions - depth:         | 32 mm                                  |
| Dimensions - width:         | 220 mm                                 |
| Dimensions - height:        | 220 mm                                 |
| Other features:             | built-in power supply, aluminum insert |
| Colour rendering index CRI: | >80                                    |
| Material:                   | РММА                                   |