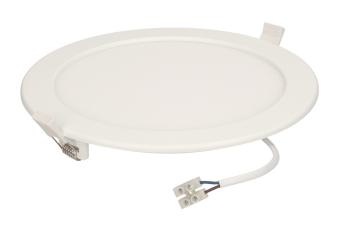

## PRODUCT DESCRIPTION

Round ceiling downlight with a built-in power supply, designed for flush mounting in plasterboard structures, e.g. in suspended ceilings. This downlight uses SMD LEDs, which guarantee high energy efficiency and have a long service life. This luminaire works with rated power of 18 W and emits light with luminous flux of 1600 lm, with a neutral white color, which is 4000K. Material: PMMA + aluminum insert.

## General information:

| Luminous flux:              | 1600 lm                                |
|-----------------------------|----------------------------------------|
| Rated power:                | 18 W                                   |
| Light source:               | LED SMD                                |
| Degree of protection (IP):  | 20                                     |
| Colour temperature:         | 4000                                   |
| Nominal voltage:            | 230V~, 50Hz                            |
| Colour:                     | white                                  |
| Installation:               | flush mounting                         |
| Dimensions - depth:         | 32 mm                                  |
| Dimensions - width:         | 220 mm                                 |
| Dimensions - height:        | 220 mm                                 |
| Other features:             | built-in power supply, aluminum insert |
| Colour rendering index CRI: | >80                                    |
| Material:                   | РММА                                   |