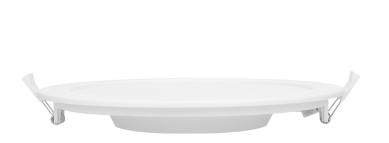

## Flush mounted LED downlight EURUS, 20W, 4000K

Marka: ADVITI | Symbol: AD-OD-6053WLX4 | Ean: 5908254822803

**Adviti** 

## PRODUCT DESCRIPTION

Use of the LED technology guarantees high energy efficiency and long life Can be easily mounted in a suspended ceiling Built-in LED driver.

## General information:

| Luminous flux:              | 1700 lm                                |
|-----------------------------|----------------------------------------|
| Rated power:                | 20 W                                   |
| Light source:               | LED SMD                                |
| Degree of protection (IP):  | 20                                     |
| Colour temperature:         | 4000                                   |
| Nominal voltage:            | 230V~, 50Hz                            |
| Colour:                     | white                                  |
| Installation:               | flush mounting                         |
| Dimensions - depth:         | 32 mm                                  |
| Dimensions - width:         | 240 mm                                 |
| Dimensions - height:        | 240 mm                                 |
| Other features:             | built-in power supply, aluminum insert |
| Colour rendering index CRI: | >80                                    |
| Material:                   | РММА                                   |