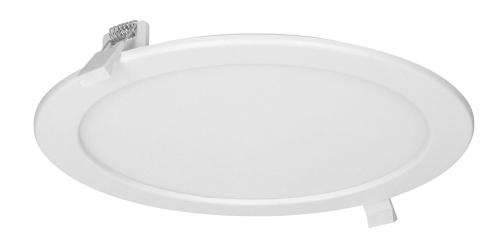

## Flush mounted LED downlight EURUS, 20W, 4000K

Marka: ADVITI | Symbol: AD-OD-6053WLX4 | Ean: 5908254822803

**Adviti** 

## PRODUCT DESCRIPTION

Use of the LED technology guarantees high energy efficiency and long life Can be easily mounted in a suspended ceiling Built-in LED driver.

## General information:

| Luminous flux:              | 1700 lm                                |
|-----------------------------|----------------------------------------|
| Rated power:                | 20 W                                   |
| Light source:               | LED SMD                                |
| Degree of protection (IP):  | 20                                     |
| Colour temperature:         | 4000                                   |
| Nominal voltage:            | 230V~, 50Hz                            |
| Colour:                     | white                                  |
| Installation:               | flush mounting                         |
| Dimensions - depth:         | 32 mm                                  |
| Dimensions - width:         | 240 mm                                 |
| Dimensions - height:        | 240 mm                                 |
| Other features:             | built-in power supply, aluminum insert |
| Colour rendering index CRI: | >80                                    |
| Material:                   | РММА                                   |