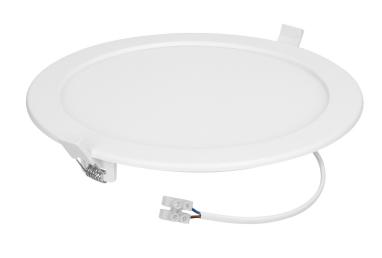

## Flush mounted LED downlight EURUS, 20W, 4000K

Marka: ADVITI | Symbol: AD-OD-6053WLX4 | Ean: 5908254822803

**Adviti** 

## PRODUCT DESCRIPTION

Use of the LED technology guarantees high energy efficiency and long life Can be easily mounted in a suspended ceiling Built-in LED driver.

## General information:

| Luminous flux:              | 1700 lm                                |
|-----------------------------|----------------------------------------|
| Rated power:                | 20 W                                   |
| Light source:               | LED SMD                                |
| Degree of protection (IP):  | 20                                     |
| Colour temperature:         | 4000                                   |
| Nominal voltage:            | 230V~, 50Hz                            |
| Colour:                     | white                                  |
| Installation:               | flush mounting                         |
| Dimensions - depth:         | 32 mm                                  |
| Dimensions - width:         | 240 mm                                 |
| Dimensions - height:        | 240 mm                                 |
| Other features:             | built-in power supply, aluminum insert |
| Colour rendering index CRI: | >80                                    |
| Material:                   | РММА                                   |