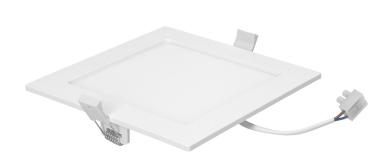

## Flush mounted LED downlight AKMAN, 12W, 4000K

Marka: ADVITI | Symbol: AD-OD-6055WLX4 | Ean: 5908254821868

€

## PRODUCT DESCRIPTION

Use of the LED technology guarantees high energy efficiency and long life Can be easily mounted in a suspended ceiling Built-in LED driver.

## General information:

| Luminous flux:              | 860 lm                                 |
|-----------------------------|----------------------------------------|
| Rated power:                | 12 W                                   |
| Light source:               | LED SMD                                |
| Degree of protection (IP):  | 20                                     |
| Colour temperature:         | 4000                                   |
| Nominal voltage:            | 230V~, 50Hz                            |
| Colour:                     | white                                  |
| Installation:               | flush mounting                         |
| Dimensions - depth:         | 32 mm                                  |
| Dimensions - width:         | 170 mm                                 |
| Dimensions - height:        | 170 mm                                 |
| Other features:             | built-in power supply, aluminum insert |
| Colour rendering index CRI: | >80                                    |
| Material:                   | PMMA                                   |