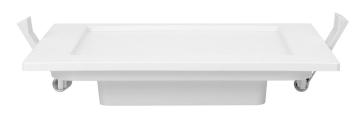

## General information:

| Luminous flux:              | 860 lm                                 |
|-----------------------------|----------------------------------------|
| Rated power:                | 12 W                                   |
| Light source:               | LED SMD                                |
| Degree of protection (IP):  | 20                                     |
| Colour temperature:         | 4000                                   |
| Nominal voltage:            | 230V~, 50Hz                            |
| Colour:                     | white                                  |
| Installation:               | flush mounting                         |
| Dimensions - depth:         | 32 mm                                  |
| Dimensions - width:         | 170 mm                                 |
| Dimensions - height:        | 170 mm                                 |
| Other features:             | built-in power supply, aluminum insert |
| Colour rendering index CRI: | >80                                    |
| Material:                   | PMMA                                   |