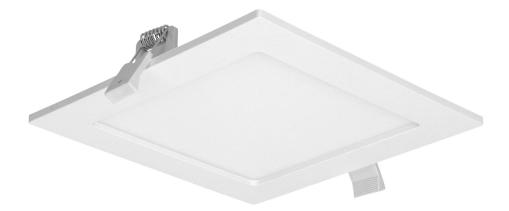

## Flush mounted LED downlight AKMAN, 12W, 4000K

Marka: ADVITI | Symbol: AD-OD-6055WLX4 | Ean: 5908254821868

€

## PRODUCT DESCRIPTION

Use of the LED technology guarantees high energy efficiency and long life Can be easily mounted in a suspended ceiling Built-in LED driver.

## General information:

| Luminous flux:              | 860 lm                                 |
|-----------------------------|----------------------------------------|
| Rated power:                | 12 W                                   |
| Light source:               | LED SMD                                |
| Degree of protection (IP):  | 20                                     |
| Colour temperature:         | 4000                                   |
| Nominal voltage:            | 230V~, 50Hz                            |
| Colour:                     | white                                  |
| Installation:               | flush mounting                         |
| Dimensions - depth:         | 32 mm                                  |
| Dimensions - width:         | 170 mm                                 |
| Dimensions - height:        | 170 mm                                 |
| Other features:             | built-in power supply, aluminum insert |
| Colour rendering index CRI: | >80                                    |
| Material:                   | PMMA                                   |