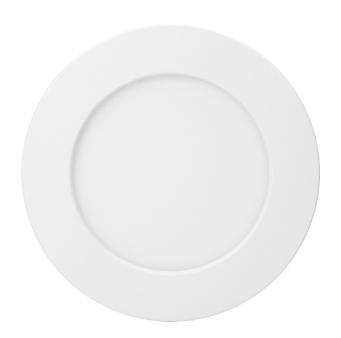

## PRODUCT DESCRIPTION

Round LED downlight luminaire with a built-in power supply, designed for surface mounting in rooms such as kitchens, or in areas like staircases, corridors, basements, garages, etc. Modern SMD LED diodes used in the product guarantee high energy efficiency and long life of the device. The presented wall and ceiling lamp works with rated power of 18W and emits light with luminous flux of 1500 lm. It shines in warm color at a temperature of 3000K. This color of light is basically intended for homes because it is warm and pleasant for reading and working, but it does not give the impression of sharp office light. The product is suitable for both

ceiling and wall mounting, and the composition of several such luminaires will create an interesting visual effect, e.g. in the hall or staircase. Material: PMMA + aluminum.

## General information:

| Luminous flux:              | 1500 lm                                |
|-----------------------------|----------------------------------------|
| Rated power:                | 18 W                                   |
| Light source:               | LED SMD                                |
| Degree of protection (IP):  | 20                                     |
| Colour temperature:         | 3000                                   |
| Nominal voltage:            | 230V~, 50Hz                            |
| Colour:                     | white                                  |
| Installation:               | surface mounting                       |
| Dimensions - depth:         | 34.5 mm                                |
| Dimensions - width:         | 226 mm                                 |
| Dimensions - height:        | 226 mm                                 |
| Other features:             | built-in power supply, aluminum insert |
| Colour rendering index CRI: | >80                                    |