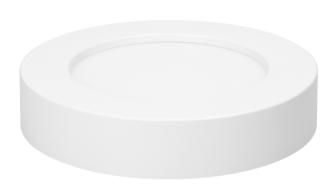

## PRODUCT DESCRIPTION

Round LED downlight luminaire with a built-in power supply, designed for surface mounting in rooms such as kitchens, or in areas like staircases, corridors, basements, garages, etc. Modern SMD LED diodes used in the product guarantee high energy efficiency and long life of the device. The presented wall and ceiling lamp works with rated power of 18W and emits light with luminous flux of 1500 lm. It shines in warm color at a temperature of 3000K. This color of light is basically intended for homes because it is warm and pleasant for reading and working, but it does not give the impression of sharp office light. The product is suitable for both

ceiling and wall mounting, and the composition of several such luminaires will create an interesting visual effect, e.g. in the hall or staircase. Material: PMMA + aluminum.

## General information:

| Luminous flux:              | 1500 lm                                |
|-----------------------------|----------------------------------------|
| Rated power:                | 18 W                                   |
| Light source:               | LED SMD                                |
| Degree of protection (IP):  | 20                                     |
| Colour temperature:         | 3000                                   |
| Nominal voltage:            | 230V~, 50Hz                            |
| Colour:                     | white                                  |
| Installation:               | surface mounting                       |
| Dimensions - depth:         | 34.5 mm                                |
| Dimensions - width:         | 226 mm                                 |
| Dimensions - height:        | 226 mm                                 |
| Other features:             | built-in power supply, aluminum insert |
| Colour rendering index CRI: | >80                                    |