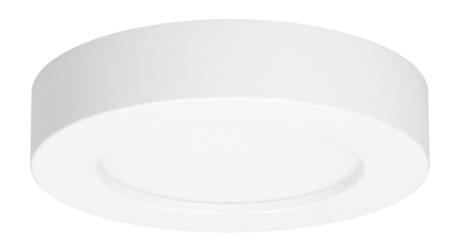

## CITY LED 18W downlight, surface mounted, round, 1500lm, 3000K, white, inbuilt LED power supply

Marka: ADVITI | Symbol: AD-OD-6058WLX3 | Ean: 5908254818325

**Adviti** 

## PRODUCT DESCRIPTION

Round LED downlight luminaire with a built-in power supply, designed for surface mounting in rooms such as kitchens, or in areas like staircases, corridors, basements, garages, etc. Modern SMD LED diodes used in the product guarantee high energy efficiency and long life of the device. The presented wall and ceiling lamp works with rated power of 18W and emits light with luminous flux of 1500 lm. It shines in warm color at a temperature of 3000K. This color of light is basically intended for homes because it is warm and pleasant for reading and working, but it does not give the impression of sharp office light. The product is suitable for both

ceiling and wall mounting, and the composition of several such luminaires will create an interesting visual effect, e.g. in the hall or staircase. Material: PMMA + aluminum.