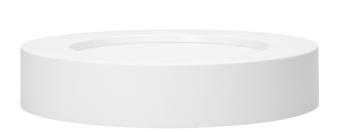

## PRODUCT DESCRIPTION

Round LED downlight luminaire with a built-in power supply, designed for surface mounting in rooms such as kitchens, or in areas like staircases, corridors, basements, garages, etc. Modern SMD LED diodes used in the product guarantee high energy efficiency and long life of the device. The presented wall and ceiling lamp works with rated power of 18W and emits light with luminous flux of 1500 lm. It shines in warm color at a temperature of 3000K. This color of light is basically intended for homes because it is warm and pleasant for reading and working, but it does not give the impression of sharp office light. The product is suitable for both

ceiling and wall mounting, and the composition of several such luminaires will create an interesting visual effect, e.g. in the hall or staircase. Material: PMMA + aluminum.

## General information:

| Luminous flux:              | 1500 lm                                |
|-----------------------------|----------------------------------------|
| Rated power:                | 18 W                                   |
| Light source:               | LED SMD                                |
| Degree of protection (IP):  | 20                                     |
| Colour temperature:         | 3000                                   |
| Nominal voltage:            | 230V~, 50Hz                            |
| Colour:                     | white                                  |
| Installation:               | surface mounting                       |
| Dimensions - depth:         | 34.5 mm                                |
| Dimensions - width:         | 226 mm                                 |
| Dimensions - height:        | 226 mm                                 |
| Other features:             | built-in power supply, aluminum insert |
| Colour rendering index CRI: | >80                                    |