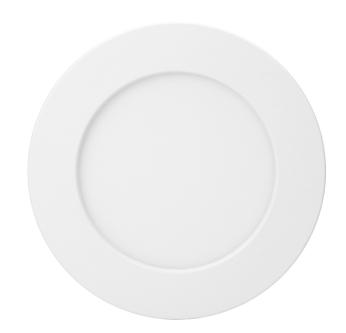

## PRODUCT DESCRIPTION

Round LED downlight luminaire with a built-in power supply, designed for surface mounting in rooms such as kitchens, or in areas like staircases, corridors, basements, garages, etc. Modern SMD LED diodes used in the product guarantee high energy efficiency and long life of the device. The presented wall and ceiling lamp works with rated power of 18W and emits light with luminous flux of 1600 lm. It shines at a temperature of 4000K. This color of light is basically intended for homes because it is pleasant for reading and working, but it does not give the impression of sharp office light. The product is suitable for both ceiling and wall mounting,

## General information:

| Luminous flux:              | 1600 lm          |
|-----------------------------|------------------|
| Rated power:                | 18 W             |
| Light source:               | LED SMD          |
| Degree of protection (IP):  | 20               |
| Colour temperature:         | 4000             |
| Nominal voltage:            | 230V~, 50Hz      |
| Colour:                     | white            |
| Installation:               | surface mounting |
| Dimensions - depth:         | 34.5 mm          |
| Dimensions - width:         | 226 mm           |
| Dimensions - height:        | 226 mm           |
| Colour rendering index CRI: | >80              |
| Material:                   | PMMA             |