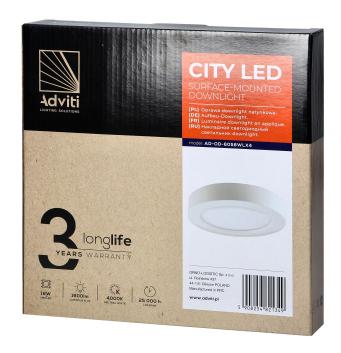

## CITY LED 18W surface mounted downlight, round, 1600lm, 4000K, white, inbuilt LED power supply unit

Marka: ADVITI | Symbol: AD-OD-6058WLX4 | Ean: 5908254821349

**Adviti** 

## PRODUCT DESCRIPTION

Round LED downlight luminaire with a built-in power supply, designed for surface mounting in rooms such as kitchens, or in areas like staircases, corridors, basements, garages, etc. Modern SMD LED diodes used in the product guarantee high energy efficiency and long life of the device. The presented wall and ceiling lamp works with rated power of 18W and emits light with luminous flux of 1600 lm. It shines at a temperature of 4000K. This color of light is basically intended for homes because it is pleasant for reading and working, but it does not give the impression of sharp office light. The product is suitable for both ceiling and wall mounting,

## General information:

| Luminous flux:              | 1600 lm          |
|-----------------------------|------------------|
| Rated power:                | 18 W             |
| Light source:               | LED SMD          |
| Degree of protection (IP):  | 20               |
| Colour temperature:         | 4000             |
| Nominal voltage:            | 230V~, 50Hz      |
| Colour:                     | white            |
| Installation:               | surface mounting |
| Dimensions - depth:         | 34.5 mm          |
| Dimensions - width:         | 226 mm           |
| Dimensions - height:        | 226 mm           |
| Colour rendering index CRI: | >80              |
| Material:                   | PMMA             |