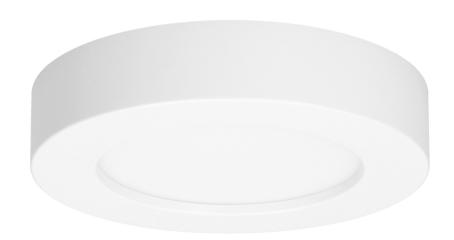

## CITY LED 18W surface mounted downlight, round, 1600lm, 4000K, white, inbuilt LED power supply unit

Marka: ADVITI | Symbol: AD-OD-6058WLX4 | Ean: 5908254821349

**Adviti** 

## PRODUCT DESCRIPTION

Round LED downlight luminaire with a built-in power supply, designed for surface mounting in rooms such as kitchens, or in areas like staircases, corridors, basements, garages, etc. Modern SMD LED diodes used in the product guarantee high energy efficiency and long life of the device. The presented wall and ceiling lamp works with rated power of 18W and emits light with luminous flux of 1600 lm. It shines at a temperature of 4000K. This color of light is basically intended for homes because it is pleasant for reading and working, but it does not give the impression of sharp office light. The product is suitable for both ceiling and wall mounting,

## General information:

| Luminous flux:              | 1600 lm          |
|-----------------------------|------------------|
| Rated power:                | 18 W             |
| Light source:               | LED SMD          |
| Degree of protection (IP):  | 20               |
| Colour temperature:         | 4000             |
| Nominal voltage:            | 230V~, 50Hz      |
| Colour:                     | white            |
| Installation:               | surface mounting |
| Dimensions - depth:         | 34.5 mm          |
| Dimensions - width:         | 226 mm           |
| Dimensions - height:        | 226 mm           |
| Colour rendering index CRI: | >80              |
| Material:                   | PMMA             |