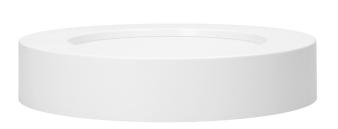

## PRODUCT DESCRIPTION

Round LED downlight luminaire with a built-in power supply, designed for surface mounting in rooms such as kitchens, or in areas like staircases, corridors, basements, garages, etc. Modern SMD LED diodes used in the product guarantee high energy efficiency and long life of the device. The presented wall and ceiling lamp works with rated power of 18W and emits light with luminous flux of 1600 lm. It shines at a temperature of 4000K. This color of light is basically intended for homes because it is pleasant for reading and working, but it does not give the impression of sharp office light. The product is suitable for both ceiling and wall mounting,

## General information:

| Luminous flux:              | 1600 lm          |
|-----------------------------|------------------|
| Rated power:                | 18 W             |
| Light source:               | LED SMD          |
| Degree of protection (IP):  | 20               |
| Colour temperature:         | 4000             |
| Nominal voltage:            | 230V~, 50Hz      |
| Colour:                     | white            |
| Installation:               | surface mounting |
| Dimensions - depth:         | 34.5 mm          |
| Dimensions - width:         | 226 mm           |
| Dimensions - height:        | 226 mm           |
| Colour rendering index CRI: | >80              |
| Material:                   | PMMA             |