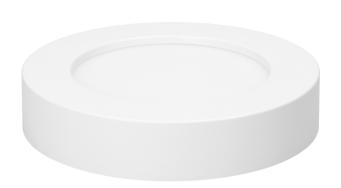

## PRODUCT DESCRIPTION

Round LED downlight luminaire with a built-in power supply, designed for surface mounting in rooms such as kitchens, or in areas like staircases, corridors, basements, garages, etc. Modern SMD LED diodes used in the product guarantee high energy efficiency and long life of the device. The presented wall and ceiling lamp works with rated power of 18W and emits light with luminous flux of 1600 lm. It shines at a temperature of 4000K. This color of light is basically intended for homes because it is pleasant for reading and working, but it does not give the impression of sharp office light. The product is suitable for both ceiling and wall mounting,

and the composition of several such luminaires will create an interesting visual effect, e.g. in the hall or staircase. Material: PMMA + aluminum.

## General information:

| Luminous flux:              | 1600 lm          |
|-----------------------------|------------------|
| Rated power:                | 18 W             |
| Light source:               | LED SMD          |
| Degree of protection (IP):  | 20               |
| Colour temperature:         | 4000             |
| Nominal voltage:            | 230V~, 50Hz      |
| Colour:                     | white            |
| Installation:               | surface mounting |
| Dimensions - depth:         | 34.5 mm          |
| Dimensions - width:         | 226 mm           |
| Dimensions - height:        | 226 mm           |
| Colour rendering index CRI: | >80              |
| Material:                   | PMMA             |