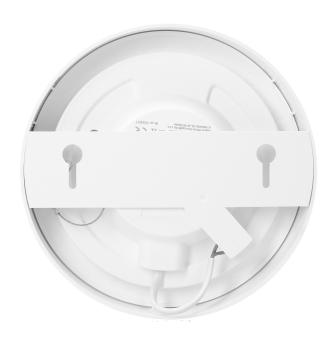

## PRODUCT DESCRIPTION

Round LED downlight luminaire with a built-in power supply, designed for surface mounting in rooms such as kitchens, or in areas like staircases, corridors, basements, garages, etc. Modern SMD LED diodes used in the product guarantee high energy efficiency and long life of the device. The presented wall and ceiling lamp works with rated power of 18W and emits light with luminous flux of 1600 lm. It shines at a temperature of 4000K. This color of light is basically intended for homes because it is pleasant for reading and working, but it does not give the impression of sharp office light. The product is suitable for both ceiling and wall mounting,