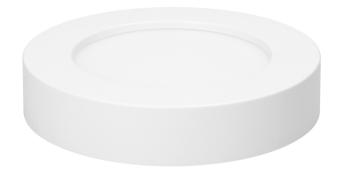

## **PRODUCT DESCRIPTION**

LED downlight ceiling luminaire with a built-in power supply, designed for surface-mounted installation in indoor spaces such as kitchens, staircases, corridors, basements, garages, etc. The modern SMD LEDs used in the luminaire guarantee high energy efficiency and long life. Material: PMMA + aluminium insert.

## General information:

| Luminous flux:              | 1700 lm          |
|-----------------------------|------------------|
| Rated power:                | 20 W             |
| Light source:               | LED SMD          |
| Degree of protection (IP):  | 20               |
| Colour temperature:         | 4000             |
| Nominal voltage:            | 230V~, 50Hz      |
| Colour:                     | white            |
| Installation:               | surface mounting |
| Dimensions - depth:         | 34.5 mm          |
| Dimensions - width:         | 246,5 mm         |
| Dimensions - height:        | 246.5 mm         |
| Colour rendering index CRI: | >80              |
| Material:                   | PMMA             |