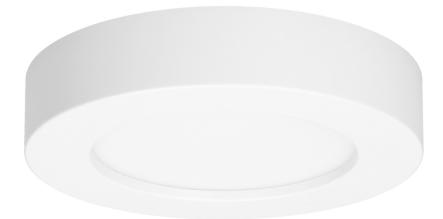

## **PRODUCT DESCRIPTION**

LED downlight ceiling luminaire with a built-in power supply, designed for surface-mounted installation in indoor spaces such as kitchens, staircases, corridors, basements, garages, etc. The modern SMD LEDs used in the luminaire guarantee high energy efficiency and long life. Material: PMMA + aluminium insert.

## General information:

| Luminous flux:              | 1700 lm          |
|-----------------------------|------------------|
| Rated power:                | 20 W             |
| Light source:               | LED SMD          |
| Degree of protection (IP):  | 20               |
| Colour temperature:         | 4000             |
| Nominal voltage:            | 230V~, 50Hz      |
| Colour:                     | white            |
| Installation:               | surface mounting |
| Dimensions - depth:         | 34.5 mm          |
| Dimensions - width:         | 246,5 mm         |
| Dimensions - height:        | 246.5 mm         |
| Colour rendering index CRI: | >80              |
| Material:                   | PMMA             |