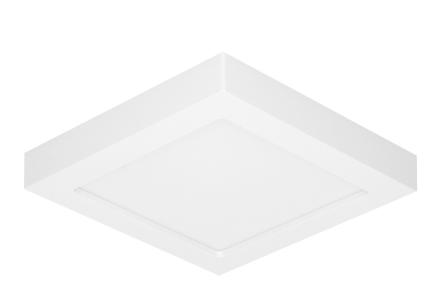

## **PRODUCT DESCRIPTION**

Square LED downlight luminaire with a built-in power supply, designed for surface mounting in rooms such as kitchens, or in areas like staircases, corridors, basements, garages, etc. Modern SMD LED diodes used in the product guarantee high energy efficiency and long life of the device. The presented wall and ceiling lamp works with rated power of 18W and emits light with luminous flux of 1500 lm. It shines in warm color at a temperature of 3000K. This color of light is basically intended for homes because it is warm and pleasant for reading and working, but it does not give the impression of sharp office light. The product is suitable for both

ceiling and wall mounting, and the composition of several such luminaires will create an interesting visual effect, e.g. in the hall or staircase. Material: PMMA + aluminum.