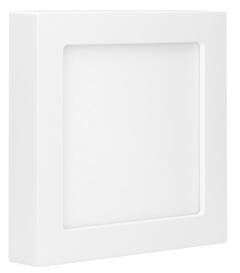

## **PRODUCT DESCRIPTION**

Square LED downlight luminaire with a built-in power supply, designed for surface mounting in rooms such as kitchens, or in areas like staircases, corridors, basements, garages, etc. Modern SMD LED diodes used in the product guarantee high energy efficiency and long life of the device. The presented wall and ceiling lamp works with rated power of 18W and emits light with luminous flux of 1500 lm. It shines in warm color at a temperature of 3000K. This color of light is basically intended for homes because it is warm and pleasant for reading and working, but it does not give the impression of sharp office light. The product is suitable for both

ceiling and wall mounting, and the composition of several such luminaires will create an interesting visual effect, e.g. in the hall or staircase. Material: PMMA + aluminum.