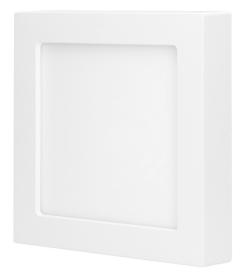

## **PRODUCT DESCRIPTION**

Square LED downlight luminaire with a built-in power supply, designed for surface mounting in rooms such as kitchens, or in areas like staircases, corridors, basements, garages, etc. Modern SMD LED diodes used in the product guarantee high energy efficiency and long life of the device. The presented wall and ceiling lamp works with rated power of 18W and emits light with luminous flux of 1500 lm. It shines in warm color at a temperature of 3000K. This color of light is basically intended for homes because it is warm and pleasant for reading and working, but it does not give the impression of sharp office light. The product is suitable for both

ceiling and wall mounting, and the composition of several such luminaires will create an interesting visual effect, e.g. in the hall or staircase. Material: PMMA + aluminum.