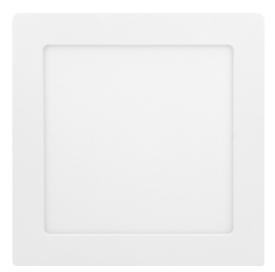

## **PRODUCT DESCRIPTION**

Square LED downlight luminaire with a built-in power supply, designed for surface mounting in rooms such as kitchens, or in areas like staircases, corridors, basements, garages, etc. Modern SMD LED diodes used in the product guarantee high energy efficiency and long life of the device. The presented wall and ceiling lamp works with rated power of 18W and emits light with luminous flux of 1500 lm. It shines in warm color at a temperature of 3000K. This color of light is basically intended for homes because it is warm and pleasant for reading and working, but it does not give the impression of sharp office light. The product is suitable for both

ceiling and wall mounting, and the composition of several such luminaires will create an interesting visual effect, e.g. in the hall or staircase. Material: PMMA + aluminum.