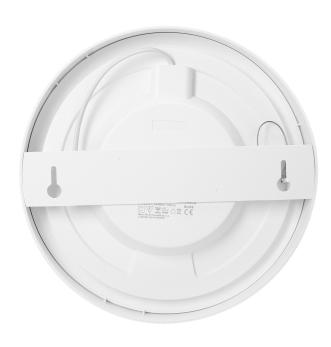

## PRODUCT DESCRIPTION

Round ceiling downlight with a built-in power supply, designed for surface mounting in interior rooms such as kitchens, staircases, corridors, basements, garages, etc. This downlight uses SMD LEDs, which guarantee high energy efficiency and have a long service life. Presented luminaire for ceiling mounting works with rated power of 24 W and emits light with luminous flux of 1900 lm, with a warm and pleasant colour, which is 3000K. Material: PMMA + aluminum insert.

## General information:

| Luminous flux:              | 1900 lm                                |
|-----------------------------|----------------------------------------|
| Rated power:                | 24 W                                   |
| Light source:               | LED SMD                                |
| Degree of protection (IP):  | 20                                     |
| Colour temperature:         | 3000                                   |
| Nominal voltage:            | 230V~, 50Hz                            |
| Colour:                     | white                                  |
| Installation:               | surface mounting                       |
| Dimensions - depth:         | 34.5 mm                                |
| Dimensions - width:         | 246,5 mm                               |
| Dimensions - height:        | 246.5 mm                               |
| Other features:             | built-in power supply, aluminum insert |
| Colour rendering index CRI: | >80                                    |
| Material:                   | РММА                                   |