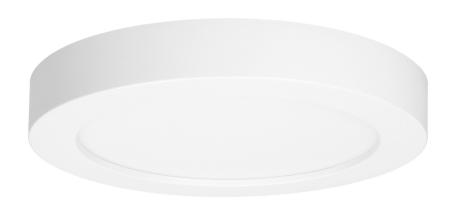

## CITY LED 24W downlight, surface-mounted, round, 1900lm, 3000K, white, built-in LED driver

Marka: ADVITI | Symbol: AD-OD-6074WLX3 | Ean: 5908254818813

**Adviti** 

## PRODUCT DESCRIPTION

Round ceiling downlight with a built-in power supply, designed for surface mounting in interior rooms such as kitchens, staircases, corridors, basements, garages, etc. This downlight uses SMD LEDs, which guarantee high energy efficiency and have a long service life. Presented luminaire for ceiling mounting works with rated power of 24 W and emits light with luminous flux of 1900 lm, with a warm and pleasant colour, which is 3000K. Material: PMMA + aluminum insert.