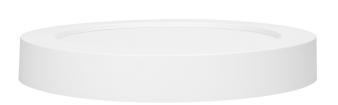

## CITY LED 24W downlight, surface-mounted, round, 1900lm, 3000K, white, built-in LED driver

Marka: ADVITI | Symbol: AD-OD-6074WLX3 | Ean: 5908254818813

**Adviti** 

## PRODUCT DESCRIPTION

Round ceiling downlight with a built-in power supply, designed for surface mounting in interior rooms such as kitchens, staircases, corridors, basements, garages, etc. This downlight uses SMD LEDs, which guarantee high energy efficiency and have a long service life. Presented luminaire for ceiling mounting works with rated power of 24 W and emits light with luminous flux of 1900 lm, with a warm and pleasant colour, which is 3000K. Material: PMMA + aluminum insert.