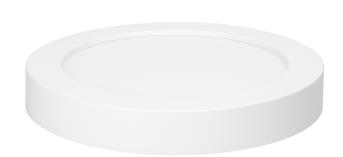

## CITY LED 24W downlight, surface-mounted, round, 1900lm, 3000K, white, built-in LED driver

Marka: ADVITI | Symbol: AD-OD-6074WLX3 | Ean: 5908254818813

**Adviti** 

## PRODUCT DESCRIPTION

Round ceiling downlight with a built-in power supply, designed for surface mounting in interior rooms such as kitchens, staircases, corridors, basements, garages, etc. This downlight uses SMD LEDs, which guarantee high energy efficiency and have a long service life. Presented luminaire for ceiling mounting works with rated power of 24 W and emits light with luminous flux of 1900 lm, with a warm and pleasant colour, which is 3000K. Material: PMMA + aluminum insert.