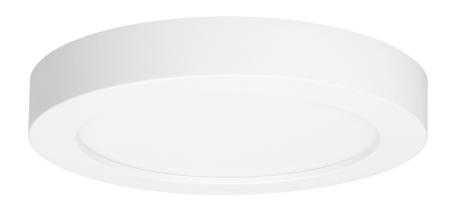

## CITY LED 24W downlight, surface-mounted, round, 2000lm, 4000K, white, built-in LED driver

Marka: ADVITI | Symbol: AD-OD-6074WLX4 | Ean: 5908254818820

**Adviti** 

## PRODUCT DESCRIPTION

Round ceiling downlight with a built-in power supply, designed for surface mounting in interior rooms such as kitchens, staircases, corridors, basements, garages, etc. This downlight uses SMD LEDs, which guarantee high energy efficiency and have a long service life. Presented luminaire for ceiling mounting works with rated power of 24 W and emits light with luminous flux of 2000 lm, with a neutral white color, which is 4000K. Material: PMMA + aluminum insert.