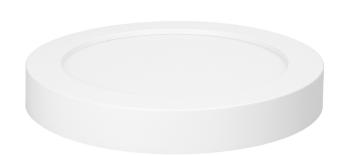

## CITY LED 24W downlight, surface-mounted, round, 2000lm, 4000K, white, built-in LED driver

Marka: ADVITI | Symbol: AD-OD-6074WLX4 | Ean: 5908254818820

**Adviti** 

## PRODUCT DESCRIPTION

Round ceiling downlight with a built-in power supply, designed for surface mounting in interior rooms such as kitchens, staircases, corridors, basements, garages, etc. This downlight uses SMD LEDs, which guarantee high energy efficiency and have a long service life. Presented luminaire for ceiling mounting works with rated power of 24 W and emits light with luminous flux of 2000 lm, with a neutral white color, which is 4000K. Material: PMMA + aluminum insert.