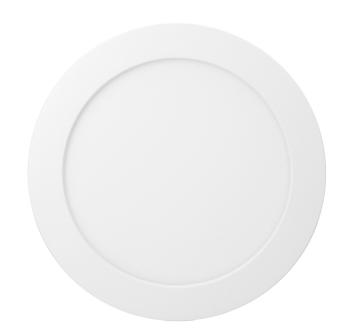

## CITY LED 24W downlight, surface-mounted, round, 2000lm, 4000K, white, built-in LED driver

Marka: ADVITI | Symbol: AD-OD-6074WLX4 | Ean: 5908254818820

**Adviti** 

## PRODUCT DESCRIPTION

Round ceiling downlight with a built-in power supply, designed for surface mounting in interior rooms such as kitchens, staircases, corridors, basements, garages, etc. This downlight uses SMD LEDs, which guarantee high energy efficiency and have a long service life. Presented luminaire for ceiling mounting works with rated power of 24 W and emits light with luminous flux of 2000 lm, with a neutral white color, which is 4000K. Material: PMMA + aluminum insert.