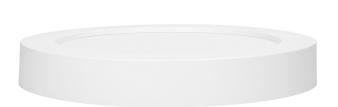

## CITY LED 24W downlight, surface-mounted, round, 2000lm, 4000K, white, built-in LED driver

Marka: ADVITI | Symbol: AD-OD-6074WLX4 | Ean: 5908254818820

**Adviti** 

## PRODUCT DESCRIPTION

Round ceiling downlight with a built-in power supply, designed for surface mounting in interior rooms such as kitchens, staircases, corridors, basements, garages, etc. This downlight uses SMD LEDs, which guarantee high energy efficiency and have a long service life. Presented luminaire for ceiling mounting works with rated power of 24 W and emits light with luminous flux of 2000 lm, with a neutral white color, which is 4000K. Material: PMMA + aluminum insert.

## General information:

| Luminous flux:              | 2000 lm                                |
|-----------------------------|----------------------------------------|
| Rated power:                | 24 W                                   |
| Light source:               | LED SMD                                |
| Degree of protection (IP):  | 20                                     |
| Colour temperature:         | 4000                                   |
| Nominal voltage:            | 230V~, 50Hz                            |
| Colour:                     | white                                  |
| Installation:               | surface mounting                       |
| Dimensions - depth:         | 34.5 mm                                |
| Dimensions - width:         | 246,5 mm                               |
| Dimensions - height:        | 246.5 mm                               |
| Other features:             | built-in power supply, aluminum insert |
| Colour rendering index CRI: | >80                                    |
| Material:                   | РММА                                   |