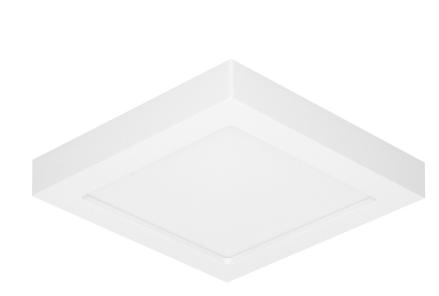

## **PRODUCT DESCRIPTION**

Square LED downlight luminaire with a built-in power supply, designed for surface mounting in rooms such as kitchens, or in areas like staircases, corridors, basements, garages, etc. Modern SMD LED diodes used in the product guarantee high energy efficiency and long life of the device. The presented wall and ceiling lamp works with rated power of 24W and emits light with luminous flux of 1900 lm. It shines in warm color at a temperature of 3000K. This color of light is basically intended for homes because it is warm and pleasant for reading and working, but it does not give the impression of sharp office light. The product is suitable for both

ceiling and wall mounting, and the composition of several such luminaires will create an interesting visual effect, e.g. in the hall or staircase. Material: PMMA + aluminum.

## General information:

| Luminous flux:              | 1900 lm                                |
|-----------------------------|----------------------------------------|
| Rated power:                | 24 W                                   |
| Light source:               | LED SMD                                |
| Degree of protection (IP):  | 20                                     |
| Colour temperature:         | 3000                                   |
| Nominal voltage:            | 230V~, 50Hz                            |
| Colour:                     | white                                  |
| Installation:               | surface mounting                       |
| Dimensions - depth:         | 34.5 mm                                |
| Dimensions - width:         | 227 mm                                 |
| Dimensions - height:        | 227 mm                                 |
| Other features:             | built-in power supply, aluminum insert |
| Colour rendering index CRI: | >80                                    |
| Material:                   | PMMA                                   |