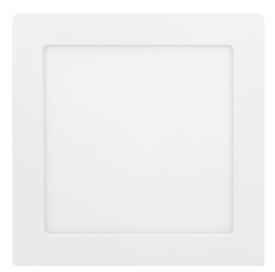

## **PRODUCT DESCRIPTION**

Square LED downlight luminaire with a built-in power supply, designed for surface mounting in rooms such as kitchens, or in areas like staircases, corridors, basements, garages, etc. Modern SMD LED diodes used in the product guarantee high energy efficiency and long life of the device. The presented wall and ceiling lamp works with rated power of 24W and emits light with luminous flux of 1900 lm. It shines in warm color at a temperature of 3000K. This color of light is basically intended for homes because it is warm and pleasant for reading and working, but it does not give the impression of sharp office light. The product is suitable for both

ceiling and wall mounting, and the composition of several such luminaires will create an interesting visual effect, e.g. in the hall or staircase. Material: PMMA + aluminum.

## General information:

| Luminous flux:              | 1900 lm                                |
|-----------------------------|----------------------------------------|
| Rated power:                | 24 W                                   |
| Light source:               | LED SMD                                |
| Degree of protection (IP):  | 20                                     |
| Colour temperature:         | 3000                                   |
| Nominal voltage:            | 230V~, 50Hz                            |
| Colour:                     | white                                  |
| Installation:               | surface mounting                       |
| Dimensions - depth:         | 34.5 mm                                |
| Dimensions - width:         | 227 mm                                 |
| Dimensions - height:        | 227 mm                                 |
| Other features:             | built-in power supply, aluminum insert |
| Colour rendering index CRI: | >80                                    |
| Material:                   | PMMA                                   |