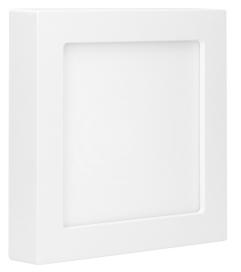

## LETI LED 24W downlight, surface mounted, square, 1900lm, 3000K, white, inbuilt LED power supply

Marka: ADVITI | Symbol: AD-OD-6075WLX3 | Ean: 5908254818356

## **PRODUCT DESCRIPTION**

Square LED downlight luminaire with a built-in power supply, designed for surface mounting in rooms such as kitchens, or in areas like staircases, corridors, basements, garages, etc. Modern SMD LED diodes used in the product guarantee high energy efficiency and long life of the device. The presented wall and ceiling lamp works with rated power of 24W and emits light with luminous flux of 1900 lm. It shines in warm color at a temperature of 3000K. This color of light is basically intended for homes because it is warm and pleasant for reading and working, but it does not give the impression of sharp office light. The product is suitable for both

ceiling and wall mounting, and the composition of several such luminaires will create an interesting visual effect, e.g. in the hall or staircase. Material: PMMA + aluminum.