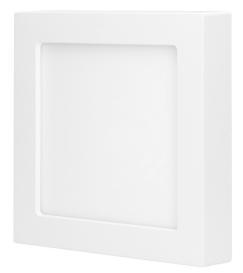

## **PRODUCT DESCRIPTION**

Square LED downlight luminaire with a built-in power supply, designed for surface mounting in rooms such as kitchens, or in areas like staircases, corridors, basements, garages, etc. Modern SMD LED diodes used in the product guarantee high energy efficiency and long life of the device. The presented wall and ceiling lamp works with rated power of 24W and emits light with luminous flux of 1900 lm. It shines in warm color at a temperature of 3000K. This color of light is basically intended for homes because it is warm and pleasant for reading and working, but it does not give the impression of sharp office light. The product is suitable for both

ceiling and wall mounting, and the composition of several such luminaires will create an interesting visual effect, e.g. in the hall or staircase. Material: PMMA + aluminum.

## General information:

| Luminous flux:              | 1900 lm                                |
|-----------------------------|----------------------------------------|
| Rated power:                | 24 W                                   |
| Light source:               | LED SMD                                |
| Degree of protection (IP):  | 20                                     |
| Colour temperature:         | 3000                                   |
| Nominal voltage:            | 230V~, 50Hz                            |
| Colour:                     | white                                  |
| Installation:               | surface mounting                       |
| Dimensions - depth:         | 34.5 mm                                |
| Dimensions - width:         | 227 mm                                 |
| Dimensions - height:        | 227 mm                                 |
| Other features:             | built-in power supply, aluminum insert |
| Colour rendering index CRI: | >80                                    |
| Material:                   | PMMA                                   |