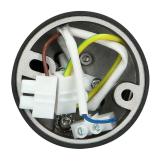

downlight is made of aluminum and is available in two colors - white or black. Its installation is very simple, and the necessary pins and gaskets are included in the kit.