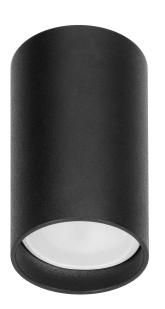

## PRODUCT DESCRIPTION

Surface-mounted downlight is a point light suitable for ceilings. It is round in cross-section and combines minimalism with an innovative design that allows to emphasize the interior elements of residential and commercial spaces. Several such luminaires, placed together at a certain distance, create a very interesting and modern visual effect. Thanks to this product, you can create additional lighting zones that either complement the basic lighting or create a separate cozy atmosphere on its own. The product is suitable for both halogen and LED light sources with a GU10 base (not included), with a maximum power of 50W. This

downlight is made of aluminum and is available in two colors - white or black. Its installation is very simple, and the necessary pins and gaskets are included in the kit.

## General information:

| Desta di manuari           | 50 W                                 |
|----------------------------|--------------------------------------|
| Rated power:               | 50 VV                                |
| Light source:              | GU10                                 |
| Degree of protection (IP): | 20                                   |
| Nominal voltage:           | 230V~, 50Hz                          |
| Colour:                    | black                                |
| Installation:              | surface mounting                     |
| Dimensions - depth:        | 100 mm                               |
| Dimensions - width:        | 56 mm                                |
| Dimensions - height:       | 56 mm                                |
| Other features:            | Light source not included to the set |
| Base / holder:             | GU10                                 |
| Material:                  | aluminium                            |