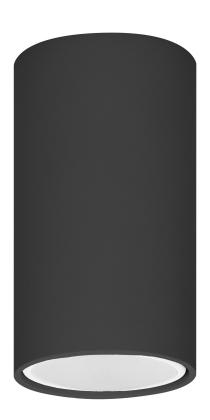

## PRODUCT DESCRIPTION

Surface-mounted downlight is a point light suitable for ceilings. It is round in cross-section and combines minimalism with an innovative design that allows to emphasize the interior elements of residential and commercial spaces. Several such luminaires, placed together at a certain distance, create a very interesting and modern visual effect. Thanks to this product, you can create additional lighting zones that either complement the basic lighting or create a separate cozy atmosphere on its own. The product is suitable for both halogen and LED light sources with a GU10 base (not included), with a maximum power of 50W. This

downlight is made of aluminum and is available in two colors - white or black. Its installation is very simple, and the necessary pins and gaskets are included in the kit.

## General information:

| Desta di manuari           | 50 W                                 |
|----------------------------|--------------------------------------|
| Rated power:               | 50 VV                                |
| Light source:              | GU10                                 |
| Degree of protection (IP): | 20                                   |
| Nominal voltage:           | 230V~, 50Hz                          |
| Colour:                    | black                                |
| Installation:              | surface mounting                     |
| Dimensions - depth:        | 100 mm                               |
| Dimensions - width:        | 56 mm                                |
| Dimensions - height:       | 56 mm                                |
| Other features:            | Light source not included to the set |
| Base / holder:             | GU10                                 |
| Material:                  | aluminium                            |