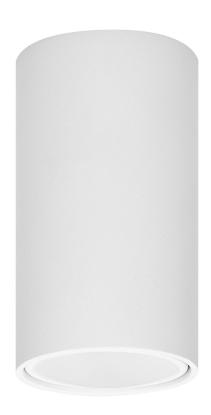

## PRODUCT DESCRIPTION

Surface-mounted downlight is a point light suitable for ceilings. It is round in cross-section and combines minimalism with an innovative design that allows to emphasize the interior elements of residential and commercial spaces. Several such luminaires, placed together at a certain distance, create a very interesting and modern visual effect. Thanks to this product, you can create additional lighting zones that either complement the basic lighting or create a separate cozy atmosphere on its own. The product is suitable for both halogen and LED light sources with a GU10 base (not included), with a maximum power of 50W. This

downlight is made of aluminum and is available in two colors - white or black. Its installation is very simple, and the necessary pins and gaskets are included in the kit.

## General information:

| Rated power:               | max. 50 W        |
|----------------------------|------------------|
| Light source:              | GU10             |
| Degree of protection (IP): | 20               |
| Nominal voltage:           | 230V~, 50Hz      |
| Colour:                    | white            |
| Installation:              | surface mounting |
| Dimensions - depth:        | 100 mm           |
| Dimensions - width:        | 56 mm            |
| Dimensions - height:       | 56 mm            |
| Base / holder:             | GU10             |
| Material:                  | aluminium        |