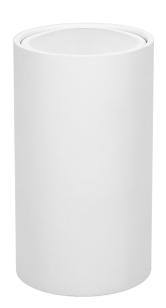

## PRODUCT DESCRIPTION

Surface-mounted downlight is a point light suitable for ceilings. It is round in cross-section and combines minimalism with an innovative design that allows to emphasize the interior elements of residential and commercial spaces. Several such luminaires, placed together at a certain distance, create a very interesting and modern visual effect. Thanks to this product, you can create additional lighting zones that either complement the basic lighting or create a separate cozy atmosphere on its own. The product is suitable for both halogen and LED light sources with a GU10 base (not included), with a maximum power of 50W. This

downlight is made of aluminum and is available in two colors - white or black. Its installation is very simple, and the necessary pins and gaskets are included in the kit.

## General information:

| Rated power:               | max. 50 W        |
|----------------------------|------------------|
| Light source:              | GU10             |
| Degree of protection (IP): | 20               |
| Nominal voltage:           | 230V~, 50Hz      |
| Colour:                    | white            |
| Installation:              | surface mounting |
| Dimensions - depth:        | 100 mm           |
| Dimensions - width:        | 56 mm            |
| Dimensions - height:       | 56 mm            |
| Base / holder:             | GU10             |
| Material:                  | aluminium        |