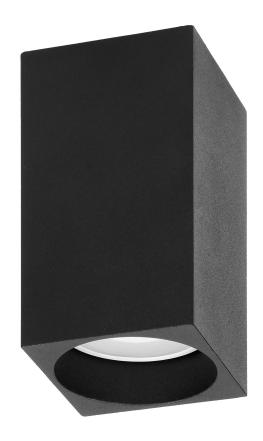

## PRODUCT DESCRIPTION

Surface-mounted downlight is a point light suitable for ceilings. It is square in cross-section and combines minimalism with an innovative design that allows to emphasize the interior elements of residential and commercial spaces. Several such luminaires, placed together at a certain distance, create a very interesting and modern visual effect. Thanks to this product, you can create additional lighting zones that either complement the basic lighting or create a separate cozy atmosphere on its own. The product is suitable for both halogen and LED light sources with a GU10 base (not included), with a maximum power of 50W. This

downlight is made of aluminum and is available in two colors - white or black. Its installation is very simple, and the necessary pins and gaskets are included in the kit.

## General information:

| Rated power:               | 50 W             |
|----------------------------|------------------|
| Light source:              | GU10             |
| Degree of protection (IP): | 20               |
| Nominal voltage:           | 230V~, 50Hz      |
| Colour:                    | black            |
| Installation:              | surface mounting |
| Dimensions - depth:        | 100 mm           |
| Dimensions - width:        | 56 mm            |
| Dimensions - height:       | 56 mm            |
| Base / holder:             | E27              |
| Material:                  | aluminum         |