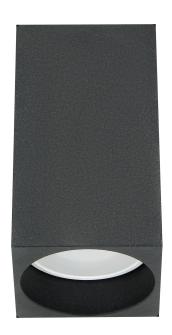

## PRODUCT DESCRIPTION

Surface-mounted downlight is a point light suitable for ceilings. It is square in cross-section and combines minimalism with an innovative design that allows to emphasize the interior elements of residential and commercial spaces. Several such luminaires, placed together at a certain distance, create a very interesting and modern visual effect. Thanks to this product, you can create additional lighting zones that either complement the basic lighting or create a separate cozy atmosphere on its own. The product is suitable for both halogen and LED light sources with a GU10 base (not included), with a maximum power of 50W. This

downlight is made of aluminum and is available in two colors - white or black. Its installation is very simple, and the necessary pins and gaskets are included in the kit.

## General information:

| Rated power:               | 50 W             |
|----------------------------|------------------|
| Light source:              | GU10             |
| Degree of protection (IP): | 20               |
| Nominal voltage:           | 230V~, 50Hz      |
| Colour:                    | black            |
| Installation:              | surface mounting |
| Dimensions - depth:        | 100 mm           |
| Dimensions - width:        | 56 mm            |
| Dimensions - height:       | 56 mm            |
| Base / holder:             | E27              |
| Material:                  | aluminum         |