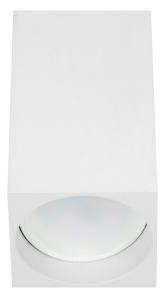

## **PRODUCT DESCRIPTION**

Surface-mounted downlight is a point light suitable for ceilings. It is square in cross-section and combines minimalism with an innovative design that allows to emphasize the interior elements of residential and commercial spaces. Several such luminaires, placed together at a certain distance, create a very interesting and modern visual effect. Thanks to this product, you can create additional lighting zones that either complement the basic lighting or create a separate cozy atmosphere on its own. The product is suitable for both halogen and LED light sources with a GU10 base (not included), with a maximum power of 50W. This

downlight is made of aluminum and is available in two colors - white or black. Its installation is very simple, and the necessary pins and gaskets are included in the kit.

n 👔 🕸

## General information:

| Rated power:               | 50 W             |
|----------------------------|------------------|
| Light source:              | GU10             |
| Degree of protection (IP): | 20               |
| Nominal voltage:           | 230V~, 50Hz      |
| Colour:                    | white            |
| Installation:              | surface mounting |
| Dimensions - depth:        | 100 mm           |
| Dimensions - width:        | 56 mm            |
| Dimensions - height:       | 56 mm            |
| Base / holder:             | E27              |
| Material:                  | aluminium        |