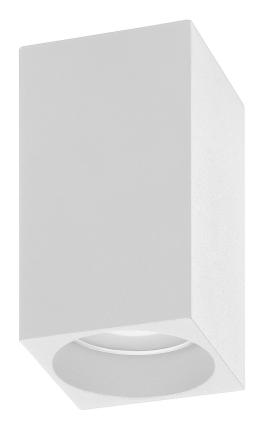

## **PRODUCT DESCRIPTION**

Surface-mounted downlight is a point light suitable for ceilings. It is square in cross-section and combines minimalism with an innovative design that allows to emphasize the interior elements of residential and commercial spaces. Several such luminaires, placed together at a certain distance, create a very interesting and modern visual effect. Thanks to this product, you can create additional lighting zones that either complement the basic lighting or create a separate cozy atmosphere on its own. The product is suitable for both halogen and LED light sources with a GU10 base (not included), with a maximum power of 50W. This

downlight is made of aluminum and is available in two colors - white or black. Its installation is very simple, and the necessary pins and gaskets are included in the kit.

n 👔 🕸

## General information:

| Rated power:               | 50 W             |
|----------------------------|------------------|
| Light source:              | GU10             |
| Degree of protection (IP): | 20               |
| Nominal voltage:           | 230V~, 50Hz      |
| Colour:                    | white            |
| Installation:              | surface mounting |
| Dimensions - depth:        | 100 mm           |
| Dimensions - width:        | 56 mm            |
| Dimensions - height:       | 56 mm            |
| Base / holder:             | E27              |
| Material:                  | aluminium        |