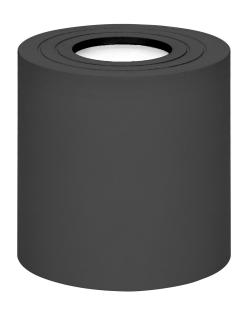

## PRODUCT DESCRIPTION

Surface-mounted downlight is a point light suitable for ceilings. It is round in cross-section and combines minimalism with an innovative design that allows to emphasize the interior elements of residential and commercial spaces. Several such luminaires, placed together at a certain distance, create a very interesting and modern visual effect. Thanks to this product, you can create additional lighting zones that either complement the basic lighting or create a separate cozy atmosphere on its own. The product is suitable for both halogen and LED light sources with a GU10 base (not included), with a maximum power of 50W. This

downlight is made of aluminum and is available in two colors - white or black. Its installation is very simple, and the necessary pins and gaskets are included in the kit. High degree of ingress protection IP54 allows use of this downlight in rooms with increased humidity, such as a kitchen or bathroom.

## General information:

| Rated power:               | 50 W             |
|----------------------------|------------------|
| Light source:              | GU10             |
| Degree of protection (IP): | 54               |
| Nominal voltage:           | 230V~, 50Hz      |
| Colour:                    | black            |
| Installation:              | surface mounting |
| Dimensions - depth:        | 95 mm            |
| Dimensions - width:        | 90 mm            |
| Dimensions - height:       | 90 mm            |
| Material:                  | aluminium        |