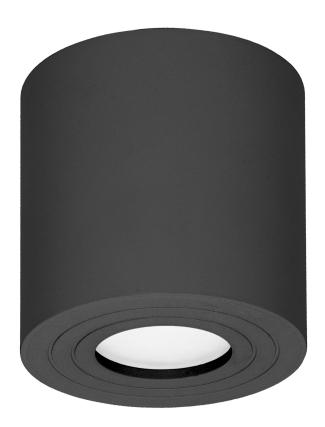

## PRODUCT DESCRIPTION

Surface-mounted downlight is a point light suitable for ceilings. It is round in cross-section and combines minimalism with an innovative design that allows to emphasize the interior elements of residential and commercial spaces. Several such luminaires, placed together at a certain distance, create a very interesting and modern visual effect. Thanks to this product, you can create additional lighting zones that either complement the basic lighting or create a separate cozy atmosphere on its own. The product is suitable for both halogen and LED light sources with a GU10 base (not included), with a maximum power of 50W. This

downlight is made of aluminum and is available in two colors - white or black. Its installation is very simple, and the necessary pins and gaskets are included in the kit. High degree of ingress protection IP54 allows use of this downlight in rooms with increased humidity, such as a kitchen or bathroom.

## General information:

| Rated power:               | 50 W             |
|----------------------------|------------------|
| Light source:              | GU10             |
| Degree of protection (IP): | 54               |
| Nominal voltage:           | 230V~, 50Hz      |
| Colour:                    | black            |
| Installation:              | surface mounting |
| Dimensions - depth:        | 95 mm            |
| Dimensions - width:        | 90 mm            |
| Dimensions - height:       | 90 mm            |
| Material:                  | aluminium        |