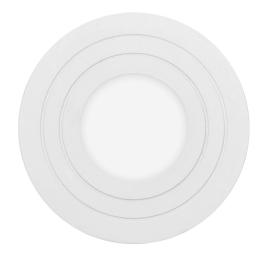

## PRODUCT DESCRIPTION

Surface-mounted downlight is a point light suitable for ceilings. It features both, minimalist and innovative design which helps to highlight modern elements of residential and commercial interiors. High ingress protection level IP54 enables installation in areas of increased humidity such as kitchens or bathrooms. The luminaire has a GU10 socket, thanks to which the user himself decides about the power and color of the emitted light. The light source can be replaced. The lamp is small in size and timeless in design. After installing the bulb (not included), the luminaire provides optimal light in living rooms, and in commercial spaces it

properly illuminates the surfaces and allows to highlight exceptional products.