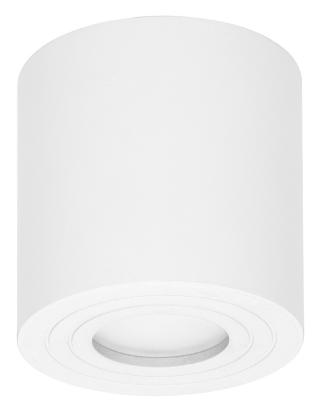

## MEGY DLR GU10 downlight max 50W, IP54, round, white, aluminium

ୁ

Marka: ADVITI | Symbol: AD-OD-6144WGU10 | Ean: 5908254819858

## PRODUCT DESCRIPTION

Surface-mounted downlight is a point light suitable for ceilings. It features both, minimalist and innovative design which helps to highlight modern elements of residential and commercial interiors. High ingress protection level IP54 enables installation in areas of increased humidity such as kitchens or bathrooms. The luminaire has a GU10 socket, thanks to which the user himself decides about the power and color of the emitted light. The light source can be replaced. The lamp is small in size and timeless in design. After installing the bulb (not included), the luminaire provides optimal light in living rooms, and in commercial spaces it

## General information:

| Rated power:               | 50 W             |
|----------------------------|------------------|
| Light source:              | GU10             |
| Degree of protection (IP): | 54               |
| Nominal voltage:           | 230V~, 50Hz      |
| Colour:                    | white            |
| Installation:              | surface mounting |
| Dimensions - depth:        | 95 mm            |
| Dimensions - width:        | 90 mm            |
| Dimensions - height:       | 90 mm            |
| Material:                  | aluminium        |