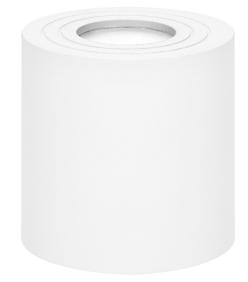

## PRODUCT DESCRIPTION

Surface-mounted downlight is a point light suitable for ceilings. It features both, minimalist and innovative design which helps to highlight modern elements of residential and commercial interiors. High ingress protection level IP54 enables installation in areas of increased humidity such as kitchens or bathrooms. The luminaire has a GU10 socket, thanks to which the user himself decides about the power and color of the emitted light. The light source can be replaced. The lamp is small in size and timeless in design. After installing the bulb (not included), the luminaire provides optimal light in living rooms, and in commercial spaces it

## General information:

| Rated power:               | 50 W             |
|----------------------------|------------------|
| Light source:              | GU10             |
| Degree of protection (IP): | 54               |
| Nominal voltage:           | 230V~, 50Hz      |
| Colour:                    | white            |
| Installation:              | surface mounting |
| Dimensions - depth:        | 95 mm            |
| Dimensions - width:        | 90 mm            |
| Dimensions - height:       | 90 mm            |
| Material:                  | aluminium        |