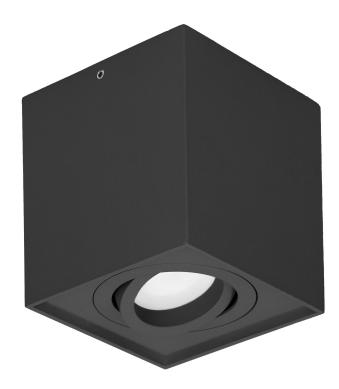

## PRODUCT DESCRIPTION

Surface-mounted downlight is a point light suitable for ceilings. It is aquare in cross-section and combines minimalism with an innovative design that allows to emphasize the interior elements of residential and commercial spaces. Several such luminaires, placed together at a certain distance, create a very interesting and modern visual effect. Thanks to this product, you can create additional lighting zones that either complement the basic lighting or create a separate cozy atmosphere on its own. The product is suitable for both halogen and LED light sources with a GU10 base (not included), with a maximum power of 35W. This

downlight is made of aluminum and is available in two colors - white or black. Its installation is very simple, and the necessary pins and gaskets are included in the kit. This downlight enables adjustment of light beam direction.

## General information:

| Rated power:               | 35 W                          |
|----------------------------|-------------------------------|
| Light source:              | GU10                          |
| Degree of protection (IP): | 20                            |
| Nominal voltage:           | 230V~, 50Hz                   |
| Colour:                    | black                         |
| Installation:              | surface mounting              |
| Dimensions - depth:        | 105 mm                        |
| Dimensions - width:        | 96 mm                         |
| Dimensions - height:       | 96 mm                         |
| Other features:            | adjustment of light direction |
| Base / holder:             | GU10                          |
| Material:                  | aluminium                     |