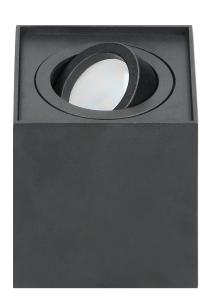

## PRODUCT DESCRIPTION

Surface-mounted downlight is a point light suitable for ceilings. It is aquare in cross-section and combines minimalism with an innovative design that allows to emphasize the interior elements of residential and commercial spaces. Several such luminaires, placed together at a certain distance, create a very interesting and modern visual effect. Thanks to this product, you can create additional lighting zones that either complement the basic lighting or create a separate cozy atmosphere on its own. The product is suitable for both halogen and LED light sources with a GU10 base (not included), with a maximum power of 35W. This

downlight is made of aluminum and is available in two colors - white or black. Its installation is very simple, and the necessary pins and gaskets are included in the kit. This downlight enables adjustment of light beam direction.