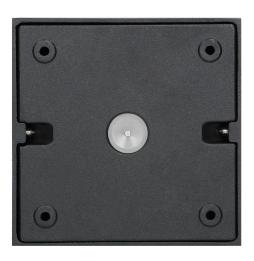

downlight is made of aluminum and is available in two colors - white or black. Its installation is very simple, and the necessary pins and gaskets are included in the kit. This downlight enables adjustment of light beam direction.