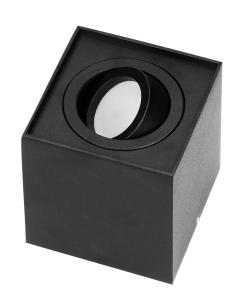

## PRODUCT DESCRIPTION

Surface-mounted downlight is a point light suitable for ceilings. It is aquare in cross-section and combines minimalism with an innovative design that allows to emphasize the interior elements of residential and commercial spaces. Several such luminaires, placed together at a certain distance, create a very interesting and modern visual effect. Thanks to this product, you can create additional lighting zones that either complement the basic lighting or create a separate cozy atmosphere on its own. The product is suitable for both halogen and LED light sources with a GU10 base (not included), with a maximum power of 35W. This

downlight is made of aluminum and is available in two colors - white or black. Its installation is very simple, and the necessary pins and gaskets are included in the kit. This downlight enables adjustment of light beam direction.

## General information:

| Rated power:               | 35 W                          |
|----------------------------|-------------------------------|
| Light source:              | GU10                          |
| Degree of protection (IP): | 20                            |
| Nominal voltage:           | 230V~, 50Hz                   |
| Colour:                    | black                         |
| Installation:              | surface mounting              |
| Dimensions - depth:        | 105 mm                        |
| Dimensions - width:        | 96 mm                         |
| Dimensions - height:       | 96 mm                         |
| Other features:            | adjustment of light direction |
| Base / holder:             | GU10                          |
| Material:                  | aluminium                     |