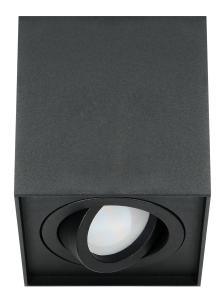

## PRODUCT DESCRIPTION

Surface-mounted downlight is a point light suitable for ceilings. It is aquare in cross-section and combines minimalism with an innovative design that allows to emphasize the interior elements of residential and commercial spaces. Several such luminaires, placed together at a certain distance, create a very interesting and modern visual effect. Thanks to this product, you can create additional lighting zones that either complement the basic lighting or create a separate cozy atmosphere on its own. The product is suitable for both halogen and LED light sources with a GU10 base (not included), with a maximum power of 35W. This

downlight is made of aluminum and is available in two colors - white or black. Its installation is very simple, and the necessary pins and gaskets are included in the kit. This downlight enables adjustment of light beam direction.

## General information:

| Rated power:               | 35 W                          |
|----------------------------|-------------------------------|
| Light source:              | GU10                          |
| Degree of protection (IP): | 20                            |
| Nominal voltage:           | 230V~, 50Hz                   |
| Colour:                    | black                         |
| Installation:              | surface mounting              |
| Dimensions - depth:        | 105 mm                        |
| Dimensions - width:        | 96 mm                         |
| Dimensions - height:       | 96 mm                         |
| Other features:            | adjustment of light direction |
| Base / holder:             | GU10                          |
| Material:                  | aluminium                     |