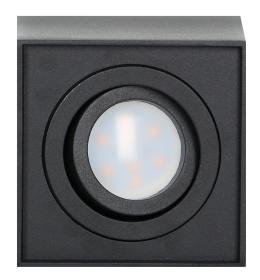

## PRODUCT DESCRIPTION

Surface-mounted downlight is a point light suitable for ceilings. It is aquare in cross-section and combines minimalism with an innovative design that allows to emphasize the interior elements of residential and commercial spaces. Several such luminaires, placed together at a certain distance, create a very interesting and modern visual effect. Thanks to this product, you can create additional lighting zones that either complement the basic lighting or create a separate cozy atmosphere on its own. The product is suitable for both halogen and LED light sources with a GU10 base (not included), with a maximum power of 35W. This

downlight is made of aluminum and is available in two colors - white or black. Its installation is very simple, and the necessary pins and gaskets are included in the kit. This downlight enables adjustment of light beam direction.