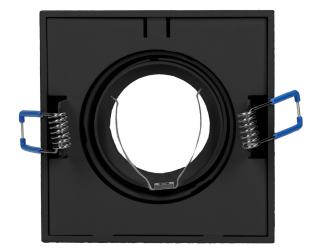

## SORMUS S decorative frame for spotlight, MR16/GU10 max 50W, adjustable, square, black

Marka: ADVITI | Symbol: AD-OD-6168/B | Ean: 5908254821776

## PRODUCT DESCRIPTION

Decorative frame for a spotlight with adjustable light direction. It provides an attractive finish to a light source such as LED or halogen (MR16/GU10). The decorative frame is offered without a socket.