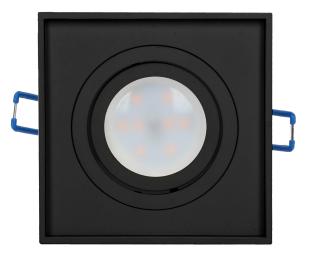

## SORMUS S decorative frame for spotlight, MR16/GU10 max 50W, adjustable, square, black

Marka: ADVITI | Symbol: AD-OD-6168/B | Ean: 5908254821776

## PRODUCT DESCRIPTION

Decorative frame for a spotlight with adjustable light direction. It provides an attractive finish to a light source such as LED or halogen (MR16/GU10). The decorative frame is offered without a socket.