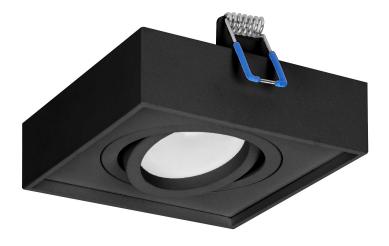

## SORMUS S decorative frame for spotlight, MR16/GU10 max 50W, adjustable, square, black

Marka: ADVITI | Symbol: AD-OD-6168/B | Ean: 5908254821776

## PRODUCT DESCRIPTION

Decorative frame for a spotlight with adjustable light direction. It provides an attractive finish to a light source such as LED or halogen (MR16/GU10). The decorative frame is offered without a socket.

## General information:

| Nominal voltage:                | 230 V     |
|---------------------------------|-----------|
| Lamp type:                      | Bulb      |
| Suitable for lamp power:        | 50 W      |
| Lamp holder:                    | GU10/MR16 |
| Suitable for number of lamps:   | 1         |
| With light source:              | No        |
| Max. power:                     | 50W       |
| Material housing:               | Aluminum  |
| Degree of protection (IP):      | IP20      |
| Suitable for ceiling mounting:  | Yes       |
| Suitable for built-in mounting: | Yes       |
| Colour housing:                 | Black     |
| Width:                          | 96 mm     |
| Height/depth:                   | 50 mm     |
| Length:                         | 96 mm     |
| Built-in diameter:              | 85 mm     |