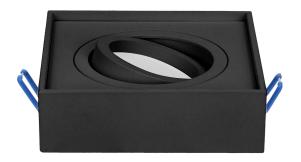

## SORMUS S decorative frame for spotlight, MR16/GU10 max 50W, adjustable, square, black

Marka: ADVITI | Symbol: AD-OD-6168/B | Ean: 5908254821776

## PRODUCT DESCRIPTION

Decorative frame for a spotlight with adjustable light direction. It provides an attractive finish to a light source such as LED or halogen (MR16/GU10). The decorative frame is offered without a socket.

## General information:

| Nominal voltage:                | 230 V     |
|---------------------------------|-----------|
| Lamp type:                      | Bulb      |
| Suitable for lamp power:        | 50 W      |
| Lamp holder:                    | GU10/MR16 |
| Suitable for number of lamps:   | 1         |
| With light source:              | No        |
| Max. power:                     | 50W       |
| Material housing:               | Aluminum  |
| Degree of protection (IP):      | IP20      |
| Suitable for ceiling mounting:  | Yes       |
| Suitable for built-in mounting: | Yes       |
| Colour housing:                 | Black     |
| Width:                          | 96 mm     |
| Height/depth:                   | 50 mm     |
| Length:                         | 96 mm     |
| Built-in diameter:              | 85 mm     |