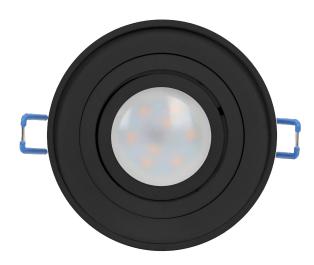

## SORMUS R decorative frame for spotlight, MR16/GU10 max 50W, adjustable, circle, black

Marka: ADVITI | Symbol: AD-OD-6169/B | Ean: 5908254821769

**Adviti** 

## PRODUCT DESCRIPTION

Decorative frame for a spotlight with adjustable light direction. It provides an attractive finish to a light source such as LED or halogen (MR16/GU10). The decorative frame is offered without a socket.