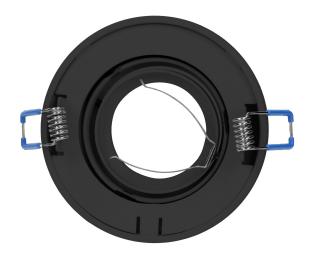

## SORMUS R decorative frame for spotlight, MR16/GU10 max 50W, adjustable, circle, black

Marka: ADVITI | Symbol: AD-OD-6169/B | Ean: 5908254821769

**Adviti** 

## PRODUCT DESCRIPTION

Decorative frame for a spotlight with adjustable light direction. It provides an attractive finish to a light source such as LED or halogen (MR16/GU10). The decorative frame is offered without a socket.