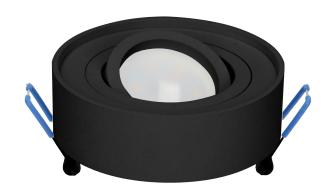

## SORMUS R decorative frame for spotlight, MR16/GU10 max 50W, adjustable, circle, black

Marka: ADVITI | Symbol: AD-OD-6169/B | Ean: 5908254821769

**Adviti** 

## PRODUCT DESCRIPTION

Decorative frame for a spotlight with adjustable light direction. It provides an attractive finish to a light source such as LED or halogen (MR16/GU10). The decorative frame is offered without a socket.