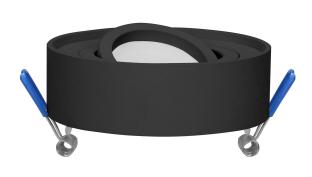

## SORMUS R decorative frame for spotlight, MR16/GU10 max 50W, adjustable, circle, black

Marka: ADVITI | Symbol: AD-OD-6169/B | Ean: 5908254821769

**Adviti** 

## PRODUCT DESCRIPTION

Decorative frame for a spotlight with adjustable light direction. It provides an attractive finish to a light source such as LED or halogen (MR16/GU10). The decorative frame is offered without a socket.