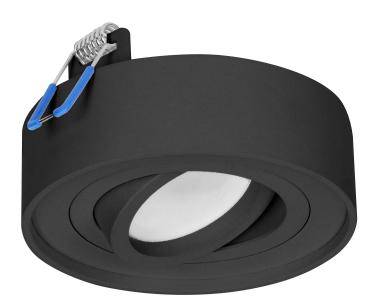

## SORMUS R decorative frame for spotlight, MR16/GU10 max 50W, adjustable, circle, black

Marka: ADVITI | Symbol: AD-OD-6169/B | Ean: 5908254821769

**Adviti** 

## PRODUCT DESCRIPTION

Decorative frame for a spotlight with adjustable light direction. It provides an attractive finish to a light source such as LED or halogen (MR16/GU10). The decorative frame is offered without a socket.