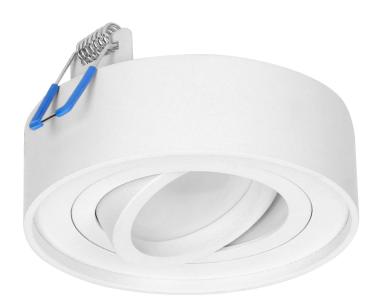

## SORMUS R decorative frame for spotlight, MR16/GU10 max 50W, adjustable, round, white

Marka: ADVITI | Symbol: AD-OD-6169/W | Ean: 5908254821745

**Adviti** 

## PRODUCT DESCRIPTION

Decorative frame for a spotlight with adjustable light direction. It provides an attractive finish to a light source such as LED or halogen (MR16/GU10). The frame is suitable for flush mounting, for installation in plasterboard suspended ceilings. It is suitable for use in private homes, office, hotel and commercial spaces. The decorative frame is offered without a socket.

## General information:

| Rated power:               | max 50 W       |
|----------------------------|----------------|
| Light source:              | GU10 / MR16    |
| Degree of protection (IP): | 20             |
| Nominal voltage:           | 230V~, 50Hz    |
| Colour:                    | white          |
| Installation:              | flush mounting |
| Dimensions - depth:        | 50 mm          |
| Dimensions - width:        | <b>§</b> 96 mm |
| Material:                  | aluminum       |