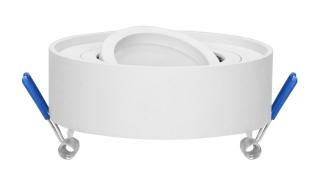

## SORMUS R decorative frame for spotlight, MR16/GU10 max 50W, adjustable, round, white

Marka: ADVITI | Symbol: AD-OD-6169/W | Ean: 5908254821745

**Adviti** 

## PRODUCT DESCRIPTION

Decorative frame for a spotlight with adjustable light direction. It provides an attractive finish to a light source such as LED or halogen (MR16/GU10). The frame is suitable for flush mounting, for installation in plasterboard suspended ceilings. It is suitable for use in private homes, office, hotel and commercial spaces. The decorative frame is offered without a socket.

## General information:

| Rated power:               | max 50 W       |
|----------------------------|----------------|
| Light source:              | GU10 / MR16    |
| Degree of protection (IP): | 20             |
| Nominal voltage:           | 230V~, 50Hz    |
| Colour:                    | white          |
| Installation:              | flush mounting |
| Dimensions - depth:        | 50 mm          |
| Dimensions - width:        | <b>§</b> 96 mm |
| Material:                  | aluminum       |