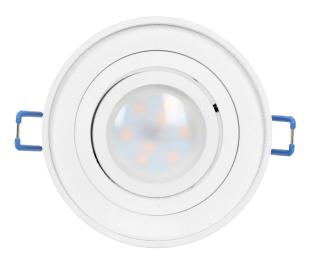

## SORMUS R decorative frame for spotlight, MR16/GU10 max 50W, adjustable, round, white

Marka: ADVITI | Symbol: AD-OD-6169/W | Ean: 5908254821745

**Adviti** 

## PRODUCT DESCRIPTION

Decorative frame for a spotlight with adjustable light direction. It provides an attractive finish to a light source such as LED or halogen (MR16/GU10). The frame is suitable for flush mounting, for installation in plasterboard suspended ceilings. It is suitable for use in private homes, office, hotel and commercial spaces. The decorative frame is offered without a socket.