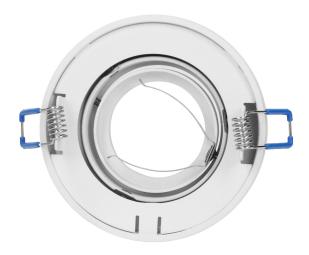

## SORMUS R decorative frame for spotlight, MR16/GU10 max 50W, adjustable, round, white

Marka: ADVITI | Symbol: AD-OD-6169/W | Ean: 5908254821745

**Adviti** 

## PRODUCT DESCRIPTION

Decorative frame for a spotlight with adjustable light direction. It provides an attractive finish to a light source such as LED or halogen (MR16/GU10). The frame is suitable for flush mounting, for installation in plasterboard suspended ceilings. It is suitable for use in private homes, office, hotel and commercial spaces. The decorative frame is offered without a socket.