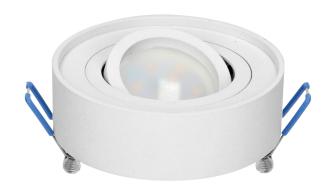

## SORMUS R decorative frame for spotlight, MR16/GU10 max 50W, adjustable, round, white

Marka: ADVITI | Symbol: AD-OD-6169/W | Ean: 5908254821745

**Adviti** 

## PRODUCT DESCRIPTION

Decorative frame for a spotlight with adjustable light direction. It provides an attractive finish to a light source such as LED or halogen (MR16/GU10). The frame is suitable for flush mounting, for installation in plasterboard suspended ceilings. It is suitable for use in private homes, office, hotel and commercial spaces. The decorative frame is offered without a socket.

## General information:

| Rated power:               | max 50 W       |
|----------------------------|----------------|
| Light source:              | GU10 / MR16    |
| Degree of protection (IP): | 20             |
| Nominal voltage:           | 230V~, 50Hz    |
| Colour:                    | white          |
| Installation:              | flush mounting |
| Dimensions - depth:        | 50 mm          |
| Dimensions - width:        | <b>§</b> 96 mm |
| Material:                  | aluminum       |