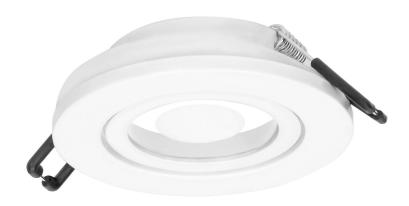

## DARI S decorative frame spotlight, MR16/GU10 max 50W, circle, white IP44

Marka: ADVITI | Symbol: AD-OD-6170/W | Ean: 5908254821752

**Adviti** 

## PRODUCT DESCRIPTION

Decorative frame for a spotlight with increased IP protection level. It provides an attractive finish to a light source such as LED or halogen (MR16/GU10). Suitable for installation in rooms with increased humidity. The decorative frame is offered without a socket.

## General information:

| Rated power:max 50 WLight source:GU10 / MR16Degree of protection (IP):44Nominal voltage:230V~, 50HzColour:whiteInstallation:flush mountingDimensions - depth:26 mm |                            |                |
|--------------------------------------------------------------------------------------------------------------------------------------------------------------------|----------------------------|----------------|
| Degree of protection (IP):  Nominal voltage:  230V~, 50Hz  Colour:  white  Installation:  flush mounting                                                           | Rated power:               | max 50 W       |
| Nominal voltage: 230V~, 50Hz  Colour: white Installation: flush mounting                                                                                           | Light source:              | GU10 / MR16    |
| Colour: white Installation: flush mounting                                                                                                                         | Degree of protection (IP): | 44             |
| Installation: flush mounting                                                                                                                                       | Nominal voltage:           | 230V~, 50Hz    |
|                                                                                                                                                                    | Colour:                    | white          |
| Dimensions - depth: 26 mm                                                                                                                                          | Installation:              | flush mounting |
|                                                                                                                                                                    | Dimensions - depth:        | 26 mm          |
| Dimensions - width: §80 mm                                                                                                                                         | Dimensions - width:        | <b>8</b> 80 mm |
| Material: aluminum                                                                                                                                                 | Material:                  | aluminum       |