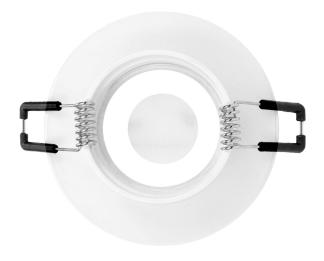

## DARI S decorative frame spotlight, MR16/GU10 max 50W, circle, white IP44

Marka: ADVITI | Symbol: AD-OD-6170/W | Ean: 5908254821752

**Adviti** 

## PRODUCT DESCRIPTION

Decorative frame for a spotlight with increased IP protection level. It provides an attractive finish to a light source such as LED or halogen (MR16/GU10). Suitable for installation in rooms with increased humidity. The decorative frame is offered without a socket.

## General information:

| Rated power:max 50 WLight source:GU10 / MR16Degree of protection (IP):44Nominal voltage:230V~, 50HzColour:whiteInstallation:flush mountingDimensions - depth:26 mm |                            |                |
|--------------------------------------------------------------------------------------------------------------------------------------------------------------------|----------------------------|----------------|
| Degree of protection (IP):  Nominal voltage:  230V~, 50Hz  Colour:  white  Installation:  flush mounting                                                           | Rated power:               | max 50 W       |
| Nominal voltage: 230V~, 50Hz  Colour: white Installation: flush mounting                                                                                           | Light source:              | GU10 / MR16    |
| Colour: white Installation: flush mounting                                                                                                                         | Degree of protection (IP): | 44             |
| Installation: flush mounting                                                                                                                                       | Nominal voltage:           | 230V~, 50Hz    |
|                                                                                                                                                                    | Colour:                    | white          |
| Dimensions - depth: 26 mm                                                                                                                                          | Installation:              | flush mounting |
|                                                                                                                                                                    | Dimensions - depth:        | 26 mm          |
| Dimensions - width: §80 mm                                                                                                                                         | Dimensions - width:        | <b>8</b> 80 mm |
| Material: aluminum                                                                                                                                                 | Material:                  | aluminum       |