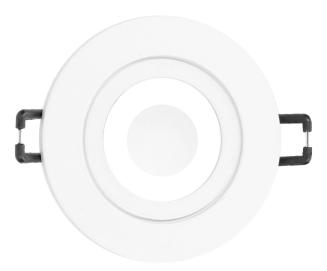

## DARI S decorative frame spotlight, MR16/GU10 max 50W, circle, white IP44

Marka: ADVITI | Symbol: AD-OD-6170/W | Ean: 5908254821752

**Adviti** 

## PRODUCT DESCRIPTION

Decorative frame for a spotlight with increased IP protection level. It provides an attractive finish to a light source such as LED or halogen (MR16/GU10). Suitable for installation in rooms with increased humidity. The decorative frame is offered without a socket.

## General information:

| Rated power:max 50 WLight source:GU10 / MR16Degree of protection (IP):44Nominal voltage:230V~, 50HzColour:whiteInstallation:flush mountingDimensions - depth:26 mm |                            |                |
|--------------------------------------------------------------------------------------------------------------------------------------------------------------------|----------------------------|----------------|
| Degree of protection (IP):  Nominal voltage:  230V~, 50Hz  Colour:  white  Installation:  flush mounting                                                           | Rated power:               | max 50 W       |
| Nominal voltage: 230V~, 50Hz  Colour: white Installation: flush mounting                                                                                           | Light source:              | GU10 / MR16    |
| Colour: white Installation: flush mounting                                                                                                                         | Degree of protection (IP): | 44             |
| Installation: flush mounting                                                                                                                                       | Nominal voltage:           | 230V~, 50Hz    |
|                                                                                                                                                                    | Colour:                    | white          |
| Dimensions - depth: 26 mm                                                                                                                                          | Installation:              | flush mounting |
|                                                                                                                                                                    | Dimensions - depth:        | 26 mm          |
| Dimensions - width: §80 mm                                                                                                                                         | Dimensions - width:        | <b>8</b> 80 mm |
| Material: aluminum                                                                                                                                                 | Material:                  | aluminum       |