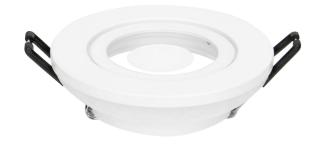

## DARI S decorative frame spotlight, MR16/GU10 max 50W, circle, white IP44

Marka: ADVITI | Symbol: AD-OD-6170/W | Ean: 5908254821752

**Adviti** 

## PRODUCT DESCRIPTION

Decorative frame for a spotlight with increased IP protection level. It provides an attractive finish to a light source such as LED or halogen (MR16/GU10). Suitable for installation in rooms with increased humidity. The decorative frame is offered without a socket.

## General information:

| Rated power:max 50 WLight source:GU10 / MR16Degree of protection (IP):44Nominal voltage:230V~, 50HzColour:whiteInstallation:flush mountingDimensions - depth:26 mm |                            |                |
|--------------------------------------------------------------------------------------------------------------------------------------------------------------------|----------------------------|----------------|
| Degree of protection (IP):  Nominal voltage:  230V~, 50Hz  Colour:  white  Installation:  flush mounting                                                           | Rated power:               | max 50 W       |
| Nominal voltage: 230V~, 50Hz  Colour: white Installation: flush mounting                                                                                           | Light source:              | GU10 / MR16    |
| Colour: white Installation: flush mounting                                                                                                                         | Degree of protection (IP): | 44             |
| Installation: flush mounting                                                                                                                                       | Nominal voltage:           | 230V~, 50Hz    |
|                                                                                                                                                                    | Colour:                    | white          |
| Dimensions - depth: 26 mm                                                                                                                                          | Installation:              | flush mounting |
|                                                                                                                                                                    | Dimensions - depth:        | 26 mm          |
| Dimensions - width: §80 mm                                                                                                                                         | Dimensions - width:        | <b>8</b> 80 mm |
| Material: aluminum                                                                                                                                                 | Material:                  | aluminum       |