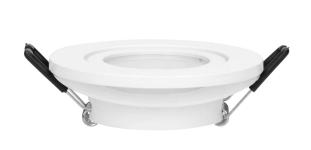

## DARI S decorative frame spotlight, MR16/GU10 max 50W, circle, white IP44

Marka: ADVITI | Symbol: AD-OD-6170/W | Ean: 5908254821752

**Adviti** 

## PRODUCT DESCRIPTION

Decorative frame for a spotlight with increased IP protection level. It provides an attractive finish to a light source such as LED or halogen (MR16/GU10). Suitable for installation in rooms with increased humidity. The decorative frame is offered without a socket.

## General information:

| Rated power:max 50 WLight source:GU10 / MR16Degree of protection (IP):44Nominal voltage:230V~, 50HzColour:whiteInstallation:flush mountingDimensions - depth:26 mm |                            |                |
|--------------------------------------------------------------------------------------------------------------------------------------------------------------------|----------------------------|----------------|
| Degree of protection (IP):  Nominal voltage:  230V~, 50Hz  Colour:  white  Installation:  flush mounting                                                           | Rated power:               | max 50 W       |
| Nominal voltage: 230V~, 50Hz  Colour: white Installation: flush mounting                                                                                           | Light source:              | GU10 / MR16    |
| Colour: white Installation: flush mounting                                                                                                                         | Degree of protection (IP): | 44             |
| Installation: flush mounting                                                                                                                                       | Nominal voltage:           | 230V~, 50Hz    |
|                                                                                                                                                                    | Colour:                    | white          |
| Dimensions - depth: 26 mm                                                                                                                                          | Installation:              | flush mounting |
|                                                                                                                                                                    | Dimensions - depth:        | 26 mm          |
| Dimensions - width: §80 mm                                                                                                                                         | Dimensions - width:        | <b>8</b> 80 mm |
| Material: aluminum                                                                                                                                                 | Material:                  | aluminum       |