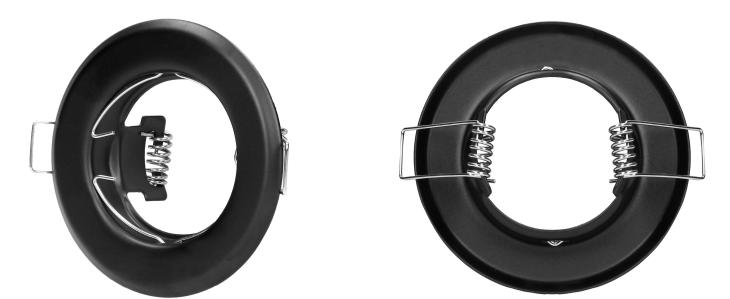

## **PRODUCT DESCRIPTION**

SUTRI RC a decorative, round frame for spotlight, that can be installed in suspended ceilings of cardboardgypsum type. Its simple and minimalistic look is suitable for homes, residential buildings, hotels, offices, commercial areas, etc. The frame is suitable for GU10 and Gx5.3 base (not included) of max. rated power of 50W. The light direction is either fixed or adjustable (depending on the model). This decorative frame is made of steel and it is available in white, black and satin.

## General information:

| Rated power:               | max 50 W          |
|----------------------------|-------------------|
| Light source:              | GU10              |
| Degree of protection (IP): | 20                |
| Nominal voltage:           | 230V~, 50Hz / 12V |
| Colour:                    | black             |
| Installation:              | flush mounting    |
| Dimensions - depth:        | 33 mm             |
| Mounting hole dimensions:  | 55mm              |