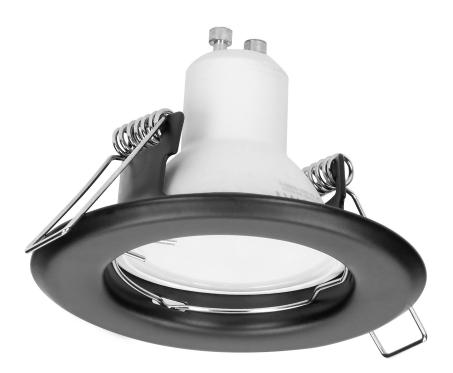

## SUTRI RC decorative frame for spotlight, MR16/GU10 max 50W, round, fixed light beam, satin

Marka: ADVITI | Symbol: AD-OD-6175/B | Ean: 5908254817991

## **PRODUCT DESCRIPTION**

SUTRI RC a decorative, round frame for spotlight, that can be installed in suspended ceilings of cardboardgypsum type. Its simple and minimalistic look is suitable for homes, residential buildings, hotels, offices, commercial areas, etc. The frame is suitable for GU10 and Gx5.3 base (not included) of max. rated power of 50W. The light direction is either fixed or adjustable (depending on the model). This decorative frame is made of steel and it is available in white, black and satin.