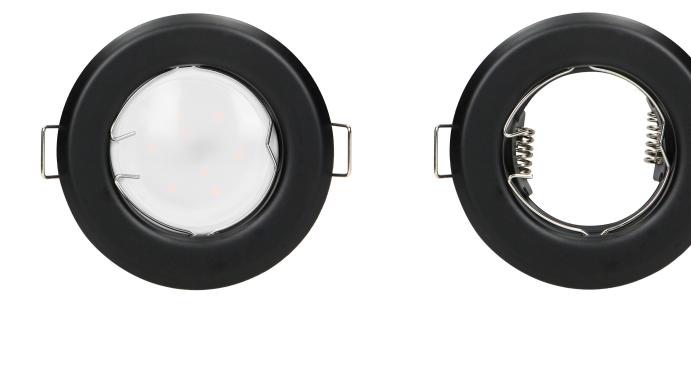

## SUTRI RC decorative frame for spotlight, MR16/GU10 max 50W, round, fixed light beam, satin

Marka: ADVITI | Symbol: AD-OD-6175/B | Ean: 5908254817991

## **PRODUCT DESCRIPTION**

SUTRI RC a decorative, round frame for spotlight, that can be installed in suspended ceilings of cardboardgypsum type. Its simple and minimalistic look is suitable for homes, residential buildings, hotels, offices, commercial areas, etc. The frame is suitable for GU10 and Gx5.3 base (not included) of max. rated power of 50W. The light direction is either fixed or adjustable (depending on the model). This decorative frame is made of steel and it is available in white, black and satin.