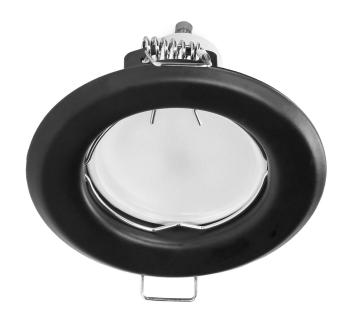

## SUTRI RC decorative frame for spotlight, MR16/GU10 max 50W, round, fixed light beam, satin

Marka: ADVITI | Symbol: AD-OD-6175/B | Ean: 5908254817991

## **PRODUCT DESCRIPTION**

SUTRI RC a decorative, round frame for spotlight, that can be installed in suspended ceilings of cardboardgypsum type. Its simple and minimalistic look is suitable for homes, residential buildings, hotels, offices, commercial areas, etc. The frame is suitable for GU10 and Gx5.3 base (not included) of max. rated power of 50W. The light direction is either fixed or adjustable (depending on the model). This decorative frame is made of steel and it is available in white, black and satin.