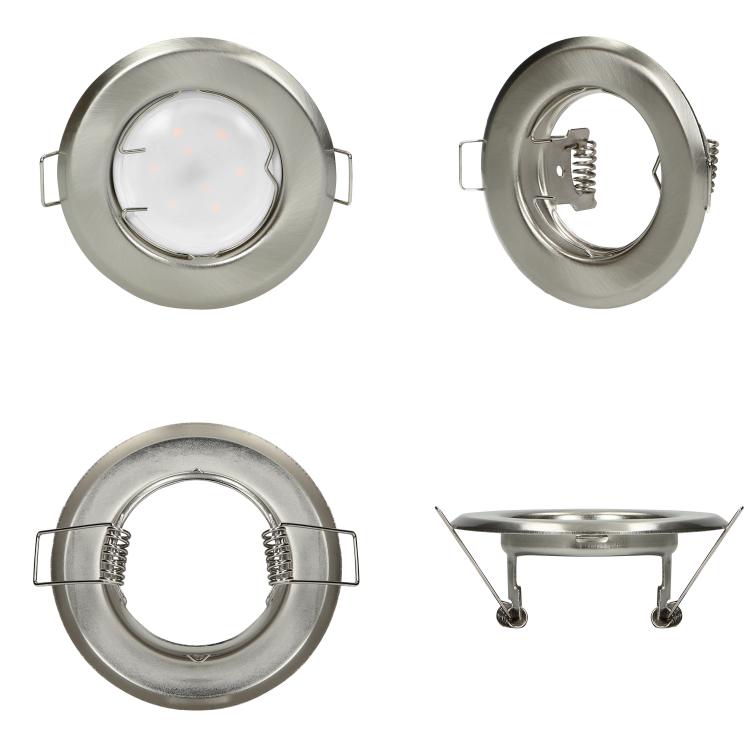

## **PRODUCT DESCRIPTION**

SUTRI RC a decorative, round frame for spotlight, that can be installed in suspended ceilings of cardboardgypsum type. Its simple and minimalistic look is suitable for homes, residential buildings, hotels, offices, commercial areas, etc. The frame is suitable for GU10 and Gx5.3 base (not included) of max. rated power of 50W. The light direction is either fixed or adjustable (depending on the model). This decorative frame is made of steel and it is available in white, black and satin.

## General information:

| Rated power:               | max 50 W          |
|----------------------------|-------------------|
| Light source:              | GU10              |
| Degree of protection (IP): | 20                |
| Nominal voltage:           | 230V~, 50Hz / 12V |
| Colour:                    | satin             |
| Installation:              | flush mounting    |
| Dimensions - depth:        | 33 mm             |
| Mounting hole dimensions:  | 55mm              |