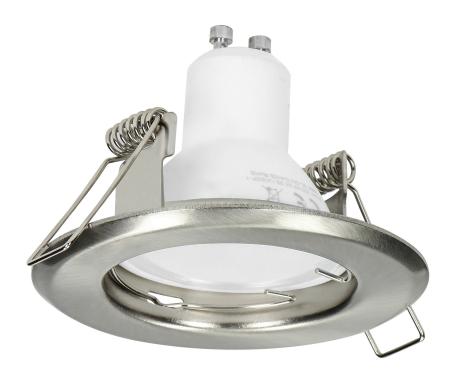

## **PRODUCT DESCRIPTION**

SUTRI RC a decorative, round frame for spotlight, that can be installed in suspended ceilings of cardboardgypsum type. Its simple and minimalistic look is suitable for homes, residential buildings, hotels, offices, commercial areas, etc. The frame is suitable for GU10 and Gx5.3 base (not included) of max. rated power of 50W. The light direction is either fixed or adjustable (depending on the model). This decorative frame is made of steel and it is available in white, black and satin.

## General information:

| Rated power:               | max 50 W          |
|----------------------------|-------------------|
| Light source:              | GU10              |
| Degree of protection (IP): | 20                |
| Nominal voltage:           | 230V~, 50Hz / 12V |
| Colour:                    | satin             |
| Installation:              | flush mounting    |
| Dimensions - depth:        | 33 mm             |
| Mounting hole dimensions:  | 55mm              |