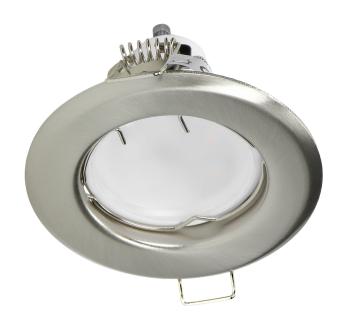

## **PRODUCT DESCRIPTION**

SUTRI RC a decorative, round frame for spotlight, that can be installed in suspended ceilings of cardboardgypsum type. Its simple and minimalistic look is suitable for homes, residential buildings, hotels, offices, commercial areas, etc. The frame is suitable for GU10 and Gx5.3 base (not included) of max. rated power of 50W. The light direction is either fixed or adjustable (depending on the model). This decorative frame is made of steel and it is available in white, black and satin.

## General information:

| Rated power:               | max 50 W          |
|----------------------------|-------------------|
| Light source:              | GU10              |
| Degree of protection (IP): | 20                |
| Nominal voltage:           | 230V~, 50Hz / 12V |
| Colour:                    | satin             |
| Installation:              | flush mounting    |
| Dimensions - depth:        | 33 mm             |
| Mounting hole dimensions:  | 55mm              |