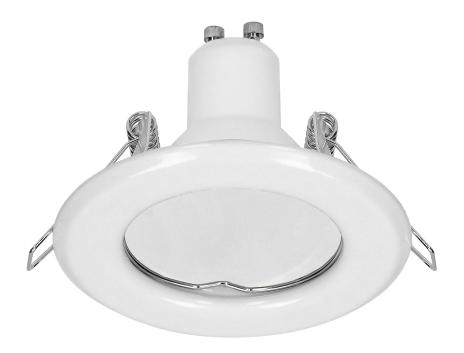

## SUTRI RC decorative frame for spotlight, MR16/GU10 max 50W, round, fixed light beam, white

Adviti

Marka: ADVITI | Symbol: AD-OD-6175/W | Ean: 5908254818011

## **PRODUCT DESCRIPTION**

SUTRI RC a decorative, round frame for spotlight, that can be installed in suspended ceilings of cardboardgypsum type. Its simple and minimalistic look is suitable for homes, residential buildings, hotels, offices, commercial areas, etc. The frame is suitable for GU10 and Gx5.3 base (not included) of max. rated power of 50W. The light direction is either fixed or adjustable (depending on the model). This decorative frame is made of steel and it is available in white, black and satin.