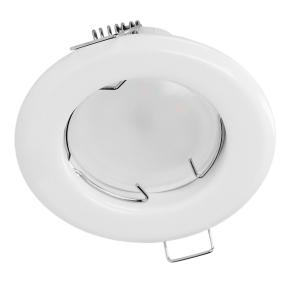

## SUTRI RC decorative frame for spotlight, MR16/GU10 max 50W, round, fixed light beam, white

Adviti

Marka: ADVITI | Symbol: AD-OD-6175/W | Ean: 5908254818011

## **PRODUCT DESCRIPTION**

SUTRI RC a decorative, round frame for spotlight, that can be installed in suspended ceilings of cardboardgypsum type. Its simple and minimalistic look is suitable for homes, residential buildings, hotels, offices, commercial areas, etc. The frame is suitable for GU10 and Gx5.3 base (not included) of max. rated power of 50W. The light direction is either fixed or adjustable (depending on the model). This decorative frame is made of steel and it is available in white, black and satin.