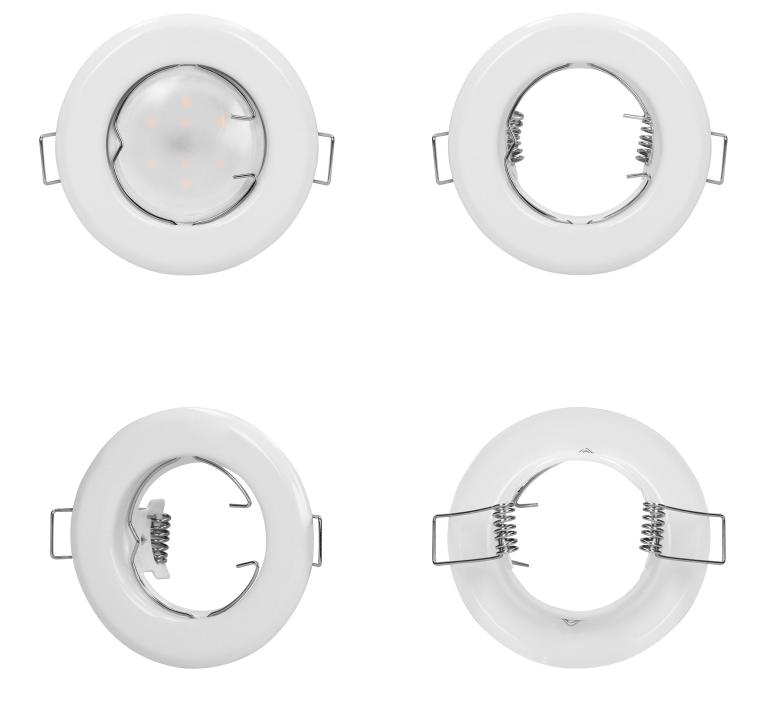

## SUTRI RC decorative frame for spotlight, MR16/GU10 max 50W, round, fixed light beam, white

Adviti

Marka: ADVITI | Symbol: AD-OD-6175/W | Ean: 5908254818011

## **PRODUCT DESCRIPTION**

SUTRI RC a decorative, round frame for spotlight, that can be installed in suspended ceilings of cardboardgypsum type. Its simple and minimalistic look is suitable for homes, residential buildings, hotels, offices, commercial areas, etc. The frame is suitable for GU10 and Gx5.3 base (not included) of max. rated power of 50W. The light direction is either fixed or adjustable (depending on the model). This decorative frame is made of steel and it is available in white, black and satin.