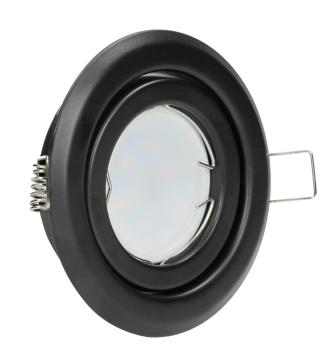

## SUTRI RM decorative frame for spotlight, MR16/GU10 max 50W, round, adjustable light beam, black

Marka: ADVITI | Symbol: AD-OD-6176/B | Ean: 5908254818028

**Adviti** 

## PRODUCT DESCRIPTION

SUTRI RM a decorative, round frame for spotlight, that can be installed in suspended ceilings of cardboard-gypsum type. Its simple and minimalistic look is suitable for homes, residential buildings, hotels, offices, commercial areas, etc. The frame is suitable for GU10 and Gx5.3 base (not included) of max. rated power of 50W. The light direction is either fixed or adjustable (depending on the model). This decorative frame is made of steel and it is available in white, black and satin.

## General information:

| Rated power:               | max 50 W          |
|----------------------------|-------------------|
| Light source:              | GU10              |
| Degree of protection (IP): | 20                |
| Nominal voltage:           | 230V~, 50Hz / 12V |
| Colour:                    | black             |
| Installation:              | flush mounting    |
| Dimensions - depth:        | 24 mm             |
| Mounting hole dimensions:  | 77mm              |