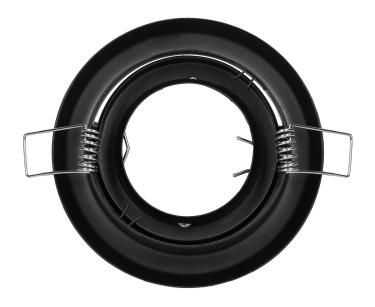

## SUTRI RM decorative frame for spotlight, MR16/GU10 max 50W, round, adjustable light beam, black

Marka: ADVITI | Symbol: AD-OD-6176/B | Ean: 5908254818028

**Adviti** 

## PRODUCT DESCRIPTION

SUTRI RM a decorative, round frame for spotlight, that can be installed in suspended ceilings of cardboard-gypsum type. Its simple and minimalistic look is suitable for homes, residential buildings, hotels, offices, commercial areas, etc. The frame is suitable for GU10 and Gx5.3 base (not included) of max. rated power of 50W. The light direction is either fixed or adjustable (depending on the model). This decorative frame is made of steel and it is available in white, black and satin.