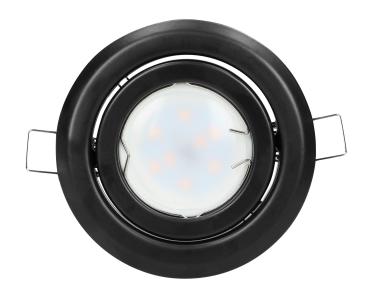

## SUTRI RM decorative frame for spotlight, MR16/GU10 max 50W, round, adjustable light beam, black

Marka: ADVITI | Symbol: AD-OD-6176/B | Ean: 5908254818028

**Adviti** 

## PRODUCT DESCRIPTION

SUTRI RM a decorative, round frame for spotlight, that can be installed in suspended ceilings of cardboard-gypsum type. Its simple and minimalistic look is suitable for homes, residential buildings, hotels, offices, commercial areas, etc. The frame is suitable for GU10 and Gx5.3 base (not included) of max. rated power of 50W. The light direction is either fixed or adjustable (depending on the model). This decorative frame is made of steel and it is available in white, black and satin.

## General information:

| Rated power:               | max 50 W          |
|----------------------------|-------------------|
| Light source:              | GU10              |
| Degree of protection (IP): | 20                |
| Nominal voltage:           | 230V~, 50Hz / 12V |
| Colour:                    | black             |
| Installation:              | flush mounting    |
| Dimensions - depth:        | 24 mm             |
| Mounting hole dimensions:  | 77mm              |