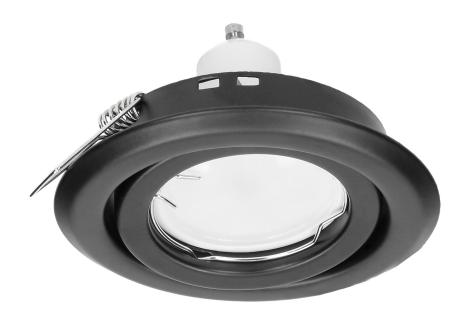

## SUTRI RM decorative frame for spotlight, MR16/GU10 max 50W, round, adjustable light beam, black

Marka: ADVITI | Symbol: AD-OD-6176/B | Ean: 5908254818028

**Adviti** 

## PRODUCT DESCRIPTION

SUTRI RM a decorative, round frame for spotlight, that can be installed in suspended ceilings of cardboard-gypsum type. Its simple and minimalistic look is suitable for homes, residential buildings, hotels, offices, commercial areas, etc. The frame is suitable for GU10 and Gx5.3 base (not included) of max. rated power of 50W. The light direction is either fixed or adjustable (depending on the model). This decorative frame is made of steel and it is available in white, black and satin.

## General information:

| Rated power:               | max 50 W          |
|----------------------------|-------------------|
| Light source:              | GU10              |
| Degree of protection (IP): | 20                |
| Nominal voltage:           | 230V~, 50Hz / 12V |
| Colour:                    | black             |
| Installation:              | flush mounting    |
| Dimensions - depth:        | 24 mm             |
| Mounting hole dimensions:  | 77mm              |