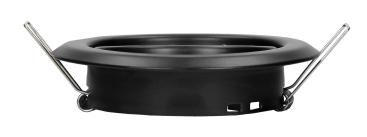

## SUTRI RM decorative frame for spotlight, MR16/GU10 max 50W, round, adjustable light beam, black

Marka: ADVITI | Symbol: AD-OD-6176/B | Ean: 5908254818028

**Adviti** 

## PRODUCT DESCRIPTION

SUTRI RM a decorative, round frame for spotlight, that can be installed in suspended ceilings of cardboard-gypsum type. Its simple and minimalistic look is suitable for homes, residential buildings, hotels, offices, commercial areas, etc. The frame is suitable for GU10 and Gx5.3 base (not included) of max. rated power of 50W. The light direction is either fixed or adjustable (depending on the model). This decorative frame is made of steel and it is available in white, black and satin.