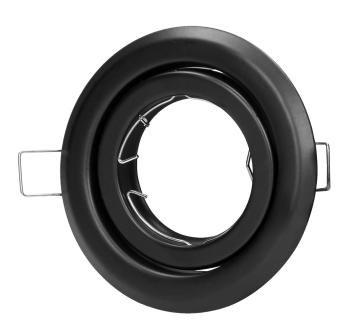

## SUTRI RM decorative frame for spotlight, MR16/GU10 max 50W, round, adjustable light beam, black

Marka: ADVITI | Symbol: AD-OD-6176/B | Ean: 5908254818028

**Adviti** 

## PRODUCT DESCRIPTION

SUTRI RM a decorative, round frame for spotlight, that can be installed in suspended ceilings of cardboard-gypsum type. Its simple and minimalistic look is suitable for homes, residential buildings, hotels, offices, commercial areas, etc. The frame is suitable for GU10 and Gx5.3 base (not included) of max. rated power of 50W. The light direction is either fixed or adjustable (depending on the model). This decorative frame is made of steel and it is available in white, black and satin.