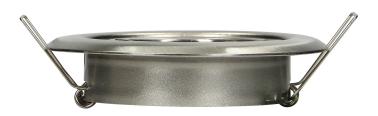

## SUTRI RM decorative frame for spotlight, MR16/GU10 max 50W, round, adjustable light beam, satin

Marka: ADVITI | Symbol: AD-OD-6176/N | Ean: 5908254818035

## **PRODUCT DESCRIPTION**

SUTRI RM a decorative, round frame for spotlight, that can be installed in suspended ceilings of cardboardgypsum type. Its simple and minimalistic look is suitable for homes, residential buildings, hotels, offices, commercial areas, etc. The frame is suitable for GU10 and Gx5.3 base (not included) of max. rated power of 50W. The light direction is either fixed or adjustable (depending on the model). This decorative frame is made of steel and it is available in white, black and satin.

## General information:

| Rated power:               | max 50 W          |
|----------------------------|-------------------|
| Light source:              | GU10              |
| Degree of protection (IP): | 20                |
| Nominal voltage:           | 230V~, 50Hz / 12V |
| Colour:                    | satin             |
| Installation:              | flush mounting    |
| Dimensions - depth:        | 33 mm             |
| Mounting hole dimensions:  | 77mm              |