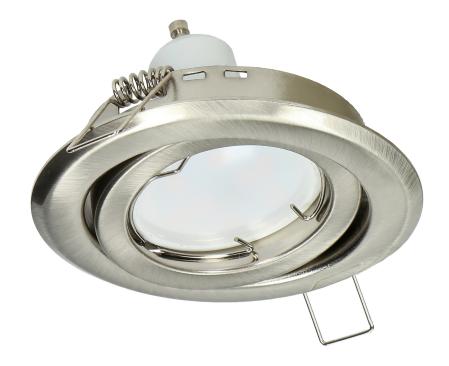

## SUTRI RM decorative frame for spotlight, MR16/GU10 max 50W, round, adjustable light beam, satin

Marka: ADVITI | Symbol: AD-OD-6176/N | Ean: 5908254818035

## **PRODUCT DESCRIPTION**

SUTRI RM a decorative, round frame for spotlight, that can be installed in suspended ceilings of cardboardgypsum type. Its simple and minimalistic look is suitable for homes, residential buildings, hotels, offices, commercial areas, etc. The frame is suitable for GU10 and Gx5.3 base (not included) of max. rated power of 50W. The light direction is either fixed or adjustable (depending on the model). This decorative frame is made of steel and it is available in white, black and satin.

## General information:

| Rated power:               | max 50 W          |
|----------------------------|-------------------|
| Light source:              | GU10              |
| Degree of protection (IP): | 20                |
| Nominal voltage:           | 230V~, 50Hz / 12V |
| Colour:                    | satin             |
| Installation:              | flush mounting    |
| Dimensions - depth:        | 33 mm             |
| Mounting hole dimensions:  | 77mm              |