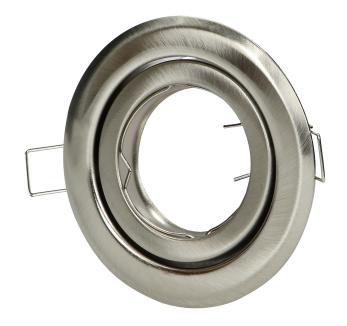

## SUTRI RM decorative frame for spotlight, MR16/GU10 max 50W, round, adjustable light beam, satin

Marka: ADVITI | Symbol: AD-OD-6176/N | Ean: 5908254818035

## **PRODUCT DESCRIPTION**

SUTRI RM a decorative, round frame for spotlight, that can be installed in suspended ceilings of cardboardgypsum type. Its simple and minimalistic look is suitable for homes, residential buildings, hotels, offices, commercial areas, etc. The frame is suitable for GU10 and Gx5.3 base (not included) of max. rated power of 50W. The light direction is either fixed or adjustable (depending on the model). This decorative frame is made of steel and it is available in white, black and satin.

## General information:

| Rated power:               | max 50 W          |
|----------------------------|-------------------|
| Light source:              | GU10              |
| Degree of protection (IP): | 20                |
| Nominal voltage:           | 230V~, 50Hz / 12V |
| Colour:                    | satin             |
| Installation:              | flush mounting    |
| Dimensions - depth:        | 33 mm             |
| Mounting hole dimensions:  | 77mm              |