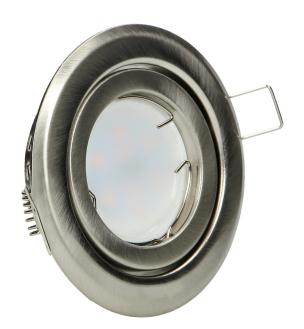

## SUTRI RM decorative frame for spotlight, MR16/GU10 max 50W, round, adjustable light beam, satin

Marka: ADVITI | Symbol: AD-OD-6176/N | Ean: 5908254818035

## **PRODUCT DESCRIPTION**

SUTRI RM a decorative, round frame for spotlight, that can be installed in suspended ceilings of cardboardgypsum type. Its simple and minimalistic look is suitable for homes, residential buildings, hotels, offices, commercial areas, etc. The frame is suitable for GU10 and Gx5.3 base (not included) of max. rated power of 50W. The light direction is either fixed or adjustable (depending on the model). This decorative frame is made of steel and it is available in white, black and satin.

## General information:

| Rated power:               | max 50 W          |
|----------------------------|-------------------|
| Light source:              | GU10              |
| Degree of protection (IP): | 20                |
| Nominal voltage:           | 230V~, 50Hz / 12V |
| Colour:                    | satin             |
| Installation:              | flush mounting    |
| Dimensions - depth:        | 33 mm             |
| Mounting hole dimensions:  | 77mm              |