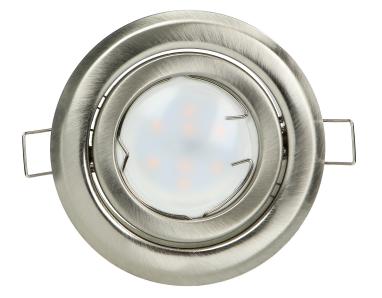

## SUTRI RM decorative frame for spotlight, MR16/GU10 max 50W, round, adjustable light beam, satin

Marka: ADVITI | Symbol: AD-OD-6176/N | Ean: 5908254818035

## **PRODUCT DESCRIPTION**

SUTRI RM a decorative, round frame for spotlight, that can be installed in suspended ceilings of cardboardgypsum type. Its simple and minimalistic look is suitable for homes, residential buildings, hotels, offices, commercial areas, etc. The frame is suitable for GU10 and Gx5.3 base (not included) of max. rated power of 50W. The light direction is either fixed or adjustable (depending on the model). This decorative frame is made of steel and it is available in white, black and satin.

## General information:

| Rated power:               | max 50 W          |
|----------------------------|-------------------|
| Light source:              | GU10              |
| Degree of protection (IP): | 20                |
| Nominal voltage:           | 230V~, 50Hz / 12V |
| Colour:                    | satin             |
| Installation:              | flush mounting    |
| Dimensions - depth:        | 33 mm             |
| Mounting hole dimensions:  | 77mm              |