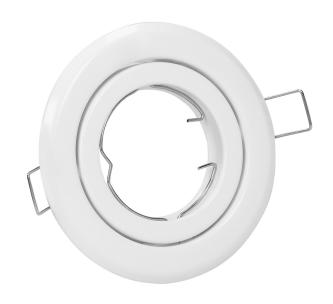

## SUTRI RM decorative frame for spotlight, MR16/GU10 max 50W, round, adjustable light beam, white

Marka: ADVITI | Symbol: AD-OD-6176/W | Ean: 5908254818042

**Adviti** 

## PRODUCT DESCRIPTION

SUTRI RM a decorative, round frame for spotlight, that can be installed in suspended ceilings of cardboard-gypsum type. Its simple and minimalistic look is suitable for homes, residential buildings, hotels, offices, commercial areas, etc. The frame is suitable for GU10 and Gx5.3 base (not included) of max. rated power of 50W. The light direction is either fixed or adjustable (depending on the model). This decorative frame is made of steel and it is available in white, black and satin.