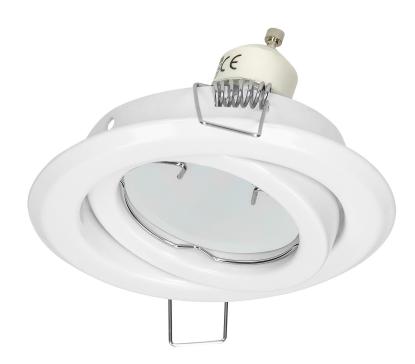

## SUTRI RM decorative frame for spotlight, MR16/GU10 max 50W, round, adjustable light beam, white

Marka: ADVITI | Symbol: AD-OD-6176/W | Ean: 5908254818042

**Adviti** 

## PRODUCT DESCRIPTION

SUTRI RM a decorative, round frame for spotlight, that can be installed in suspended ceilings of cardboard-gypsum type. Its simple and minimalistic look is suitable for homes, residential buildings, hotels, offices, commercial areas, etc. The frame is suitable for GU10 and Gx5.3 base (not included) of max. rated power of 50W. The light direction is either fixed or adjustable (depending on the model). This decorative frame is made of steel and it is available in white, black and satin.