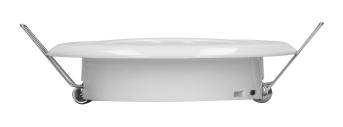

## SUTRI RM decorative frame for spotlight, MR16/GU10 max 50W, round, adjustable light beam, white

Marka: ADVITI | Symbol: AD-OD-6176/W | Ean: 5908254818042

**Adviti** 

## PRODUCT DESCRIPTION

SUTRI RM a decorative, round frame for spotlight, that can be installed in suspended ceilings of cardboard-gypsum type. Its simple and minimalistic look is suitable for homes, residential buildings, hotels, offices, commercial areas, etc. The frame is suitable for GU10 and Gx5.3 base (not included) of max. rated power of 50W. The light direction is either fixed or adjustable (depending on the model). This decorative frame is made of steel and it is available in white, black and satin.

## General information:

| Rated power:               | max 50 W          |
|----------------------------|-------------------|
| Light source:              | GU10              |
| Degree of protection (IP): | 20                |
| Nominal voltage:           | 230V~, 50Hz / 12V |
| Colour:                    | white             |
| Installation:              | flush mounting    |
| Dimensions - depth:        | 33 mm             |
| Mounting hole dimensions:  | 77mm              |