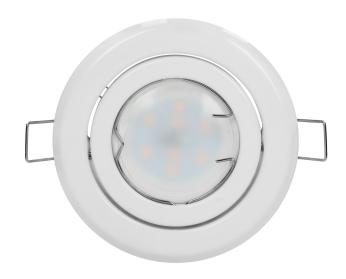

## SUTRI RM decorative frame for spotlight, MR16/GU10 max 50W, round, adjustable light beam, white

Marka: ADVITI | Symbol: AD-OD-6176/W | Ean: 5908254818042

**Adviti** 

## PRODUCT DESCRIPTION

SUTRI RM a decorative, round frame for spotlight, that can be installed in suspended ceilings of cardboard-gypsum type. Its simple and minimalistic look is suitable for homes, residential buildings, hotels, offices, commercial areas, etc. The frame is suitable for GU10 and Gx5.3 base (not included) of max. rated power of 50W. The light direction is either fixed or adjustable (depending on the model). This decorative frame is made of steel and it is available in white, black and satin.