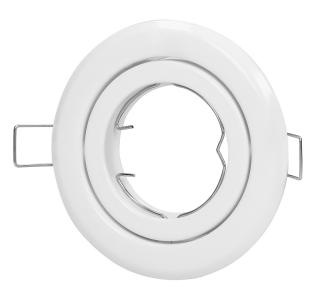

## SUTRI RM decorative frame for spotlight, MR16/GU10 max 50W, round, adjustable light beam, white

Marka: ADVITI | Symbol: AD-OD-6176/W | Ean: 5908254818042

**Adviti** 

## PRODUCT DESCRIPTION

SUTRI RM a decorative, round frame for spotlight, that can be installed in suspended ceilings of cardboard-gypsum type. Its simple and minimalistic look is suitable for homes, residential buildings, hotels, offices, commercial areas, etc. The frame is suitable for GU10 and Gx5.3 base (not included) of max. rated power of 50W. The light direction is either fixed or adjustable (depending on the model). This decorative frame is made of steel and it is available in white, black and satin.

## General information:

| Rated power:               | max 50 W          |
|----------------------------|-------------------|
| Light source:              | GU10              |
| Degree of protection (IP): | 20                |
| Nominal voltage:           | 230V~, 50Hz / 12V |
| Colour:                    | white             |
| Installation:              | flush mounting    |
| Dimensions - depth:        | 33 mm             |
| Mounting hole dimensions:  | 77mm              |