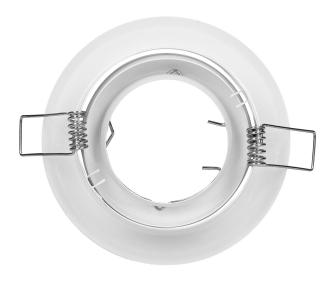

## SUTRI RM decorative frame for spotlight, MR16/GU10 max 50W, round, adjustable light beam, white

Marka: ADVITI | Symbol: AD-OD-6176/W | Ean: 5908254818042

**Adviti** 

## PRODUCT DESCRIPTION

SUTRI RM a decorative, round frame for spotlight, that can be installed in suspended ceilings of cardboard-gypsum type. Its simple and minimalistic look is suitable for homes, residential buildings, hotels, offices, commercial areas, etc. The frame is suitable for GU10 and Gx5.3 base (not included) of max. rated power of 50W. The light direction is either fixed or adjustable (depending on the model). This decorative frame is made of steel and it is available in white, black and satin.

## General information:

| Rated power:               | max 50 W          |
|----------------------------|-------------------|
| Light source:              | GU10              |
| Degree of protection (IP): | 20                |
| Nominal voltage:           | 230V~, 50Hz / 12V |
| Colour:                    | white             |
| Installation:              | flush mounting    |
| Dimensions - depth:        | 33 mm             |
| Mounting hole dimensions:  | 77mm              |