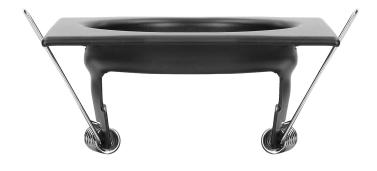

## SUTRI SC decorative frame for spotlight, MR16/GU10 max 50W, square, fixed, black

Marka: ADVITI | Symbol: AD-OD-6177/B | Ean: 5908254821844

**Adviti** 

## PRODUCT DESCRIPTION

SUTRI SC a decorative, round frame for spotlight, that can be installed in suspended ceilings of cardboard-gypsum type. Its simple and minimalistic look is suitable for homes, residential buildings, hotels, offices, commercial areas, etc. The frame is suitable for GU10 and Gx5.3 base (not included) of max. rated power of 50W. The light direction is either fixed or adjustable (depending on the model). This decorative frame is made of steel and it is available in white, black and satin.

## General information:

| Lamp type:                      | Bulb      |
|---------------------------------|-----------|
| Lamp holder:                    | GU10/MR16 |
| Suitable for number of lamps:   | 1         |
| With light source:              | No        |
| Material housing:               | Steel     |
| Degree of protection (IP):      | IP20      |
| Suitable for ceiling mounting:  | Yes       |
| Suitable for built-in mounting: | Yes       |
| Colour housing:                 | Black     |
| Width:                          | 76 mm     |
| Length:                         | 76 mm     |
| Built-in diameter:              | 55 mm     |