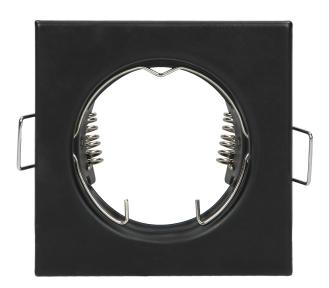

## SUTRI SC decorative frame for spotlight, MR16/GU10 max 50W, square, fixed, black

Marka: ADVITI | Symbol: AD-OD-6177/B | Ean: 5908254821844

**Adviti** 

## PRODUCT DESCRIPTION

SUTRI SC a decorative, round frame for spotlight, that can be installed in suspended ceilings of cardboard-gypsum type. Its simple and minimalistic look is suitable for homes, residential buildings, hotels, offices, commercial areas, etc. The frame is suitable for GU10 and Gx5.3 base (not included) of max. rated power of 50W. The light direction is either fixed or adjustable (depending on the model). This decorative frame is made of steel and it is available in white, black and satin.

## General information:

| Lamp type:                      | Bulb      |
|---------------------------------|-----------|
| Lamp holder:                    | GU10/MR16 |
| Suitable for number of lamps:   | 1         |
| With light source:              | No        |
| Material housing:               | Steel     |
| Degree of protection (IP):      | IP20      |
| Suitable for ceiling mounting:  | Yes       |
| Suitable for built-in mounting: | Yes       |
| Colour housing:                 | Black     |
| Width:                          | 76 mm     |
| Length:                         | 76 mm     |
| Built-in diameter:              | 55 mm     |