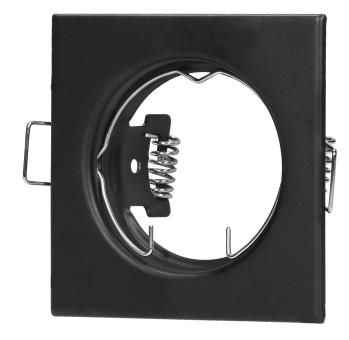

## SUTRI SC decorative frame for spotlight, MR16/GU10 max 50W, square, fixed, black

Marka: ADVITI | Symbol: AD-OD-6177/B | Ean: 5908254821844

**Adviti** 

## PRODUCT DESCRIPTION

SUTRI SC a decorative, round frame for spotlight, that can be installed in suspended ceilings of cardboard-gypsum type. Its simple and minimalistic look is suitable for homes, residential buildings, hotels, offices, commercial areas, etc. The frame is suitable for GU10 and Gx5.3 base (not included) of max. rated power of 50W. The light direction is either fixed or adjustable (depending on the model). This decorative frame is made of steel and it is available in white, black and satin.

## General information:

| Lamp type:                      | Bulb      |
|---------------------------------|-----------|
| Lamp holder:                    | GU10/MR16 |
| Suitable for number of lamps:   | 1         |
| With light source:              | No        |
| Material housing:               | Steel     |
| Degree of protection (IP):      | IP20      |
| Suitable for ceiling mounting:  | Yes       |
| Suitable for built-in mounting: | Yes       |
| Colour housing:                 | Black     |
| Width:                          | 76 mm     |
| Length:                         | 76 mm     |
| Built-in diameter:              | 55 mm     |