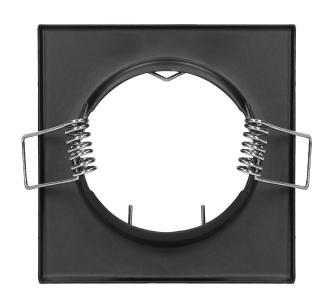

## SUTRI SC decorative frame for spotlight, MR16/GU10 max 50W, square, fixed, black

Marka: ADVITI | Symbol: AD-OD-6177/B | Ean: 5908254821844

**Adviti** 

## PRODUCT DESCRIPTION

SUTRI SC a decorative, round frame for spotlight, that can be installed in suspended ceilings of cardboard-gypsum type. Its simple and minimalistic look is suitable for homes, residential buildings, hotels, offices, commercial areas, etc. The frame is suitable for GU10 and Gx5.3 base (not included) of max. rated power of 50W. The light direction is either fixed or adjustable (depending on the model). This decorative frame is made of steel and it is available in white, black and satin.

## General information:

| Lamp type:                      | Bulb      |
|---------------------------------|-----------|
| Lamp holder:                    | GU10/MR16 |
| Suitable for number of lamps:   | 1         |
| With light source:              | No        |
| Material housing:               | Steel     |
| Degree of protection (IP):      | IP20      |
| Suitable for ceiling mounting:  | Yes       |
| Suitable for built-in mounting: | Yes       |
| Colour housing:                 | Black     |
| Width:                          | 76 mm     |
| Length:                         | 76 mm     |
| Built-in diameter:              | 55 mm     |