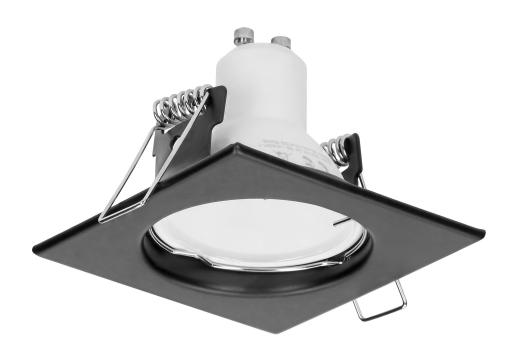

## SUTRI SC decorative frame for spotlight, MR16/GU10 max 50W, square, fixed, black

Marka: ADVITI | Symbol: AD-OD-6177/B | Ean: 5908254821844

**Adviti** 

## PRODUCT DESCRIPTION

SUTRI SC a decorative, round frame for spotlight, that can be installed in suspended ceilings of cardboard-gypsum type. Its simple and minimalistic look is suitable for homes, residential buildings, hotels, offices, commercial areas, etc. The frame is suitable for GU10 and Gx5.3 base (not included) of max. rated power of 50W. The light direction is either fixed or adjustable (depending on the model). This decorative frame is made of steel and it is available in white, black and satin.

## General information:

| Lamp type:                      | Bulb      |
|---------------------------------|-----------|
| Lamp holder:                    | GU10/MR16 |
| Suitable for number of lamps:   | 1         |
| With light source:              | No        |
| Material housing:               | Steel     |
| Degree of protection (IP):      | IP20      |
| Suitable for ceiling mounting:  | Yes       |
| Suitable for built-in mounting: | Yes       |
| Colour housing:                 | Black     |
| Width:                          | 76 mm     |
| Length:                         | 76 mm     |
| Built-in diameter:              | 55 mm     |