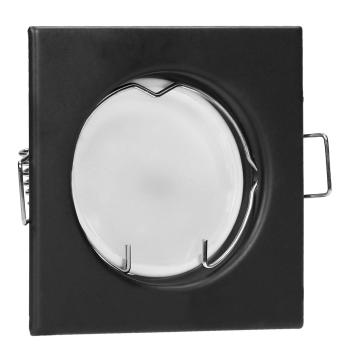

## SUTRI SC decorative frame for spotlight, MR16/GU10 max 50W, square, fixed, black

Marka: ADVITI | Symbol: AD-OD-6177/B | Ean: 5908254821844

**Adviti** 

## PRODUCT DESCRIPTION

SUTRI SC a decorative, round frame for spotlight, that can be installed in suspended ceilings of cardboard-gypsum type. Its simple and minimalistic look is suitable for homes, residential buildings, hotels, offices, commercial areas, etc. The frame is suitable for GU10 and Gx5.3 base (not included) of max. rated power of 50W. The light direction is either fixed or adjustable (depending on the model). This decorative frame is made of steel and it is available in white, black and satin.

## General information:

| Lamp type:                      | Bulb      |
|---------------------------------|-----------|
| Lamp holder:                    | GU10/MR16 |
| Suitable for number of lamps:   | 1         |
| With light source:              | No        |
| Material housing:               | Steel     |
| Degree of protection (IP):      | IP20      |
| Suitable for ceiling mounting:  | Yes       |
| Suitable for built-in mounting: | Yes       |
| Colour housing:                 | Black     |
| Width:                          | 76 mm     |
| Length:                         | 76 mm     |
| Built-in diameter:              | 55 mm     |