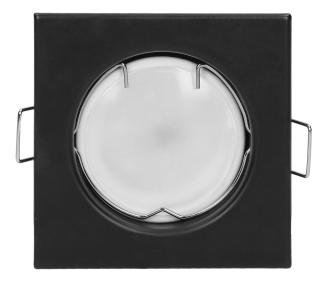

## SUTRI SC decorative frame for spotlight, MR16/GU10 max 50W, square, fixed, black

Marka: ADVITI | Symbol: AD-OD-6177/B | Ean: 5908254821844

**Adviti** 

## PRODUCT DESCRIPTION

SUTRI SC a decorative, round frame for spotlight, that can be installed in suspended ceilings of cardboard-gypsum type. Its simple and minimalistic look is suitable for homes, residential buildings, hotels, offices, commercial areas, etc. The frame is suitable for GU10 and Gx5.3 base (not included) of max. rated power of 50W. The light direction is either fixed or adjustable (depending on the model). This decorative frame is made of steel and it is available in white, black and satin.

## General information:

| Lamp type:                      | Bulb      |
|---------------------------------|-----------|
| Lamp holder:                    | GU10/MR16 |
| Suitable for number of lamps:   | 1         |
| With light source:              | No        |
| Material housing:               | Steel     |
| Degree of protection (IP):      | IP20      |
| Suitable for ceiling mounting:  | Yes       |
| Suitable for built-in mounting: | Yes       |
| Colour housing:                 | Black     |
| Width:                          | 76 mm     |
| Length:                         | 76 mm     |
| Built-in diameter:              | 55 mm     |