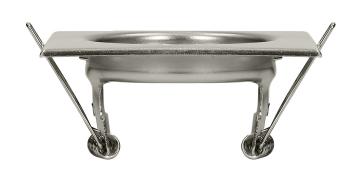

## SUTRI SC decorative frame for spotlight, MR16/GU10 max 50W, square, fixed, satin

Marka: ADVITI | Symbol: AD-OD-6177/N | Ean: 5908254821837

**Adviti** 

## PRODUCT DESCRIPTION

SUTRI SC a decorative, round frame for spotlight, that can be installed in suspended ceilings of cardboard-gypsum type. Its simple and minimalistic look is suitable for homes, residential buildings, hotels, offices, commercial areas, etc. The frame is suitable for GU10 and Gx5.3 base (not included) of max. rated power of 50W. The light direction is either fixed or adjustable (depending on the model). This decorative frame is made of steel and it is available in white, black and satin.