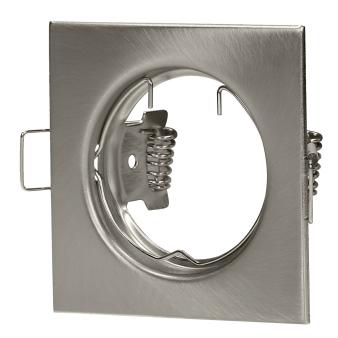

## SUTRI SC decorative frame for spotlight, MR16/GU10 max 50W, square, fixed, satin

Marka: ADVITI | Symbol: AD-OD-6177/N | Ean: 5908254821837

**Adviti** 

## PRODUCT DESCRIPTION

SUTRI SC a decorative, round frame for spotlight, that can be installed in suspended ceilings of cardboard-gypsum type. Its simple and minimalistic look is suitable for homes, residential buildings, hotels, offices, commercial areas, etc. The frame is suitable for GU10 and Gx5.3 base (not included) of max. rated power of 50W. The light direction is either fixed or adjustable (depending on the model). This decorative frame is made of steel and it is available in white, black and satin.