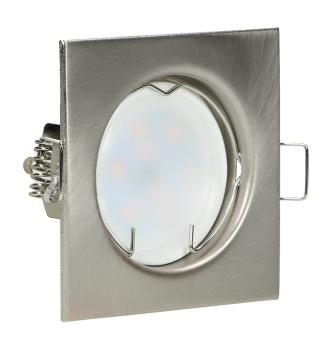

## SUTRI SC decorative frame for spotlight, MR16/GU10 max 50W, square, fixed, satin

Marka: ADVITI | Symbol: AD-OD-6177/N | Ean: 5908254821837

**Adviti** 

## PRODUCT DESCRIPTION

SUTRI SC a decorative, round frame for spotlight, that can be installed in suspended ceilings of cardboard-gypsum type. Its simple and minimalistic look is suitable for homes, residential buildings, hotels, offices, commercial areas, etc. The frame is suitable for GU10 and Gx5.3 base (not included) of max. rated power of 50W. The light direction is either fixed or adjustable (depending on the model). This decorative frame is made of steel and it is available in white, black and satin.

## General information:

| Nominal voltage:                | 230 V     |
|---------------------------------|-----------|
| Lamp type:                      | Bulb      |
| Suitable for lamp power:        | 50 W      |
| Lamp holder:                    | GU10/MR16 |
| Suitable for number of lamps:   | 1         |
| With light source:              | No        |
| Max. power:                     | 50W       |
| Material housing:               | Steel     |
| Degree of protection (IP):      | IP20      |
| Suitable for ceiling mounting:  | Yes       |
| Suitable for built-in mounting: | Yes       |
| Colour housing:                 | Satin     |
| Width:                          | 76 mm     |
| Height/depth:                   | 35 mm     |
| Length:                         | 76 mm     |
| Built-in diameter:              | 55 mm     |