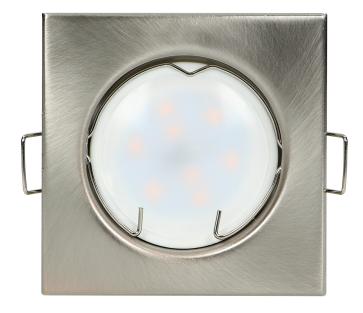

## SUTRI SC decorative frame for spotlight, MR16/GU10 max 50W, square, fixed, satin

Marka: ADVITI | Symbol: AD-OD-6177/N | Ean: 5908254821837

**Adviti** 

## PRODUCT DESCRIPTION

SUTRI SC a decorative, round frame for spotlight, that can be installed in suspended ceilings of cardboard-gypsum type. Its simple and minimalistic look is suitable for homes, residential buildings, hotels, offices, commercial areas, etc. The frame is suitable for GU10 and Gx5.3 base (not included) of max. rated power of 50W. The light direction is either fixed or adjustable (depending on the model). This decorative frame is made of steel and it is available in white, black and satin.

## General information:

| Nominal voltage:                | 230 V     |
|---------------------------------|-----------|
| Lamp type:                      | Bulb      |
| Suitable for lamp power:        | 50 W      |
| Lamp holder:                    | GU10/MR16 |
| Suitable for number of lamps:   | 1         |
| With light source:              | No        |
| Max. power:                     | 50W       |
| Material housing:               | Steel     |
| Degree of protection (IP):      | IP20      |
| Suitable for ceiling mounting:  | Yes       |
| Suitable for built-in mounting: | Yes       |
| Colour housing:                 | Satin     |
| Width:                          | 76 mm     |
| Height/depth:                   | 35 mm     |
| Length:                         | 76 mm     |
| Built-in diameter:              | 55 mm     |