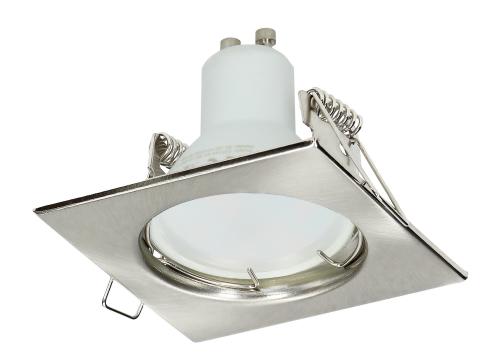

## SUTRI SC decorative frame for spotlight, MR16/GU10 max 50W, square, fixed, satin

Marka: ADVITI | Symbol: AD-OD-6177/N | Ean: 5908254821837

**Adviti** 

## PRODUCT DESCRIPTION

SUTRI SC a decorative, round frame for spotlight, that can be installed in suspended ceilings of cardboard-gypsum type. Its simple and minimalistic look is suitable for homes, residential buildings, hotels, offices, commercial areas, etc. The frame is suitable for GU10 and Gx5.3 base (not included) of max. rated power of 50W. The light direction is either fixed or adjustable (depending on the model). This decorative frame is made of steel and it is available in white, black and satin.

## General information:

| Nominal voltage:                | 230 V     |
|---------------------------------|-----------|
| Lamp type:                      | Bulb      |
| Suitable for lamp power:        | 50 W      |
| Lamp holder:                    | GU10/MR16 |
| Suitable for number of lamps:   | 1         |
| With light source:              | No        |
| Max. power:                     | 50W       |
| Material housing:               | Steel     |
| Degree of protection (IP):      | IP20      |
| Suitable for ceiling mounting:  | Yes       |
| Suitable for built-in mounting: | Yes       |
| Colour housing:                 | Satin     |
| Width:                          | 76 mm     |
| Height/depth:                   | 35 mm     |
| Length:                         | 76 mm     |
| Built-in diameter:              | 55 mm     |