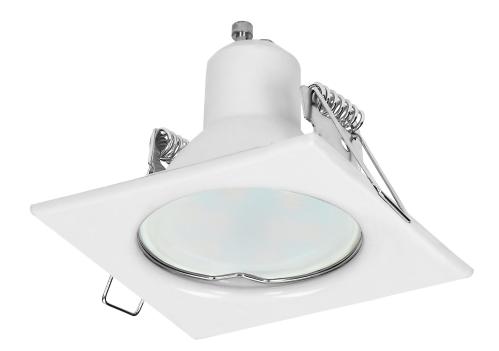

# SUTRI SC decorative frame for spotlight, square, fixed, white, MR16 / GU10 max 50W

**(1)** 

#### PRODUCT DESCRIPTION

Decorative luminaire frame designed for installation in plasterboard ceilings. It can be used in households, residential premises, hotels, offices, shops, etc. The frame can be fitted with a GU10 or Gx5.3 base bulb (not included). The decorative frame is offered without a socket. Colour: white.